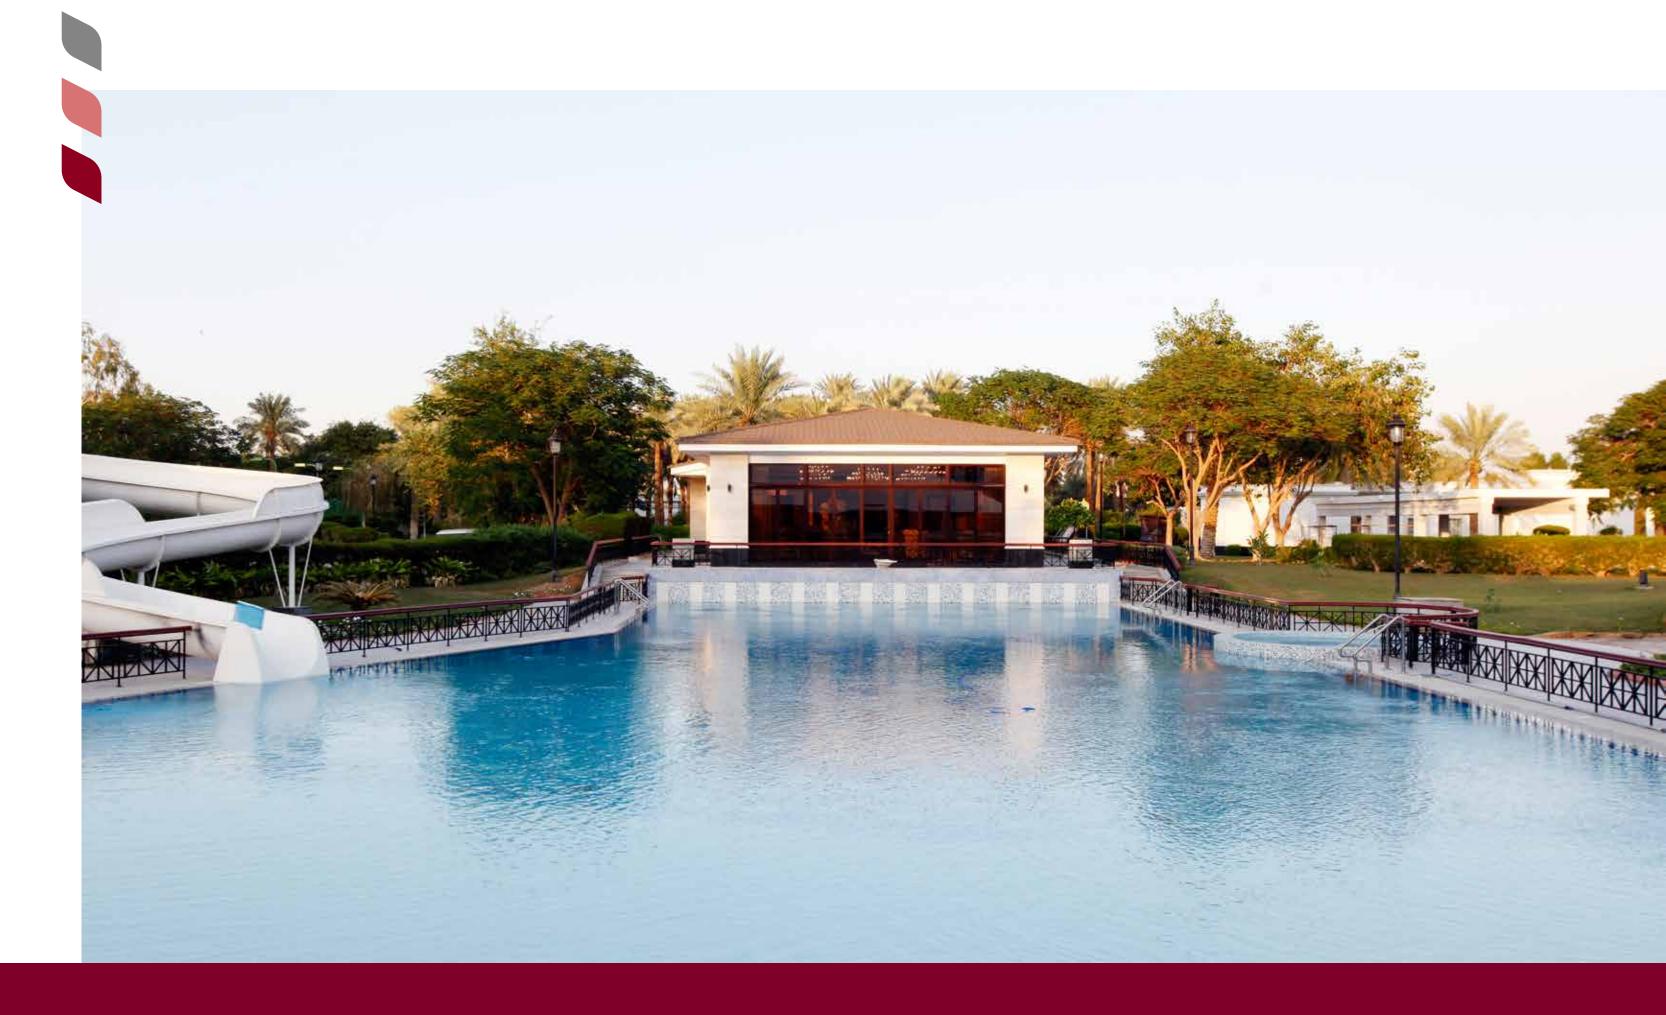

#### RESIDENTIAL PROJECTS

- Al Maathar Compound
- Private Pool House
- Private Palace (Living & Gym Area)

TYPE: Residential Project

LOCATION: Riyadh, Saudi Arabia

Al-Maathar residential complex consists of 67 villas and apartments divided into several architectural design. The Complex was established on a land area of 14 thousand square meters.

#### **FACILITIES & AMENITIES**

It is characterized by the presence of wide green areas, an outdoor swimming pool, a basketball and tennis court, in addition to that: Steam baths, Jacuzzis, indoor pools, a fitness room, a games room, a cafe, mini market, nursery, restaurants and a ballroom.