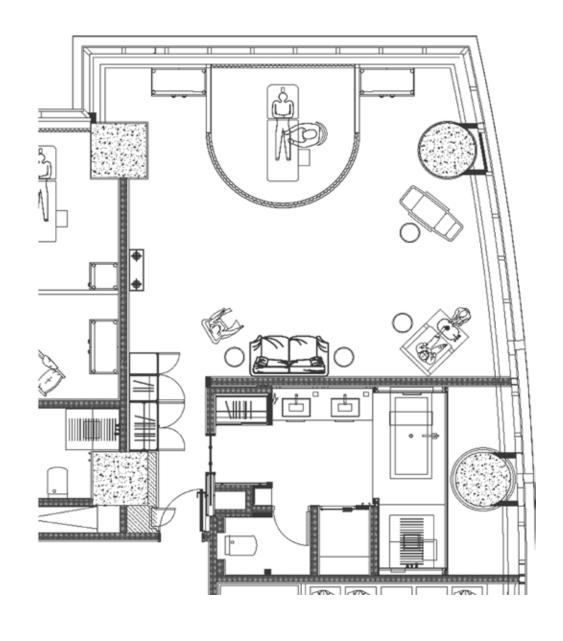

Key Plan

TYPE: Commercial Project

LOCATION: Riyadh

Simple yet elegantly designed lounge inside Nobu Hotel. Built up on 9680sqm and taking place in Riyadh, Saudi Arabia.

Floor Plan

TYPE: Commercial Project (Proposal)

**LOCATION:** Al Ula

Nobu Al Ula, consists of 15+ resorts villa, includes Panoramic villa, Sushi Restaurant, in addition to NOBU Resorts and has a Business Center, a SPA and an Executive Lounge.

LOCATION: Riyadh