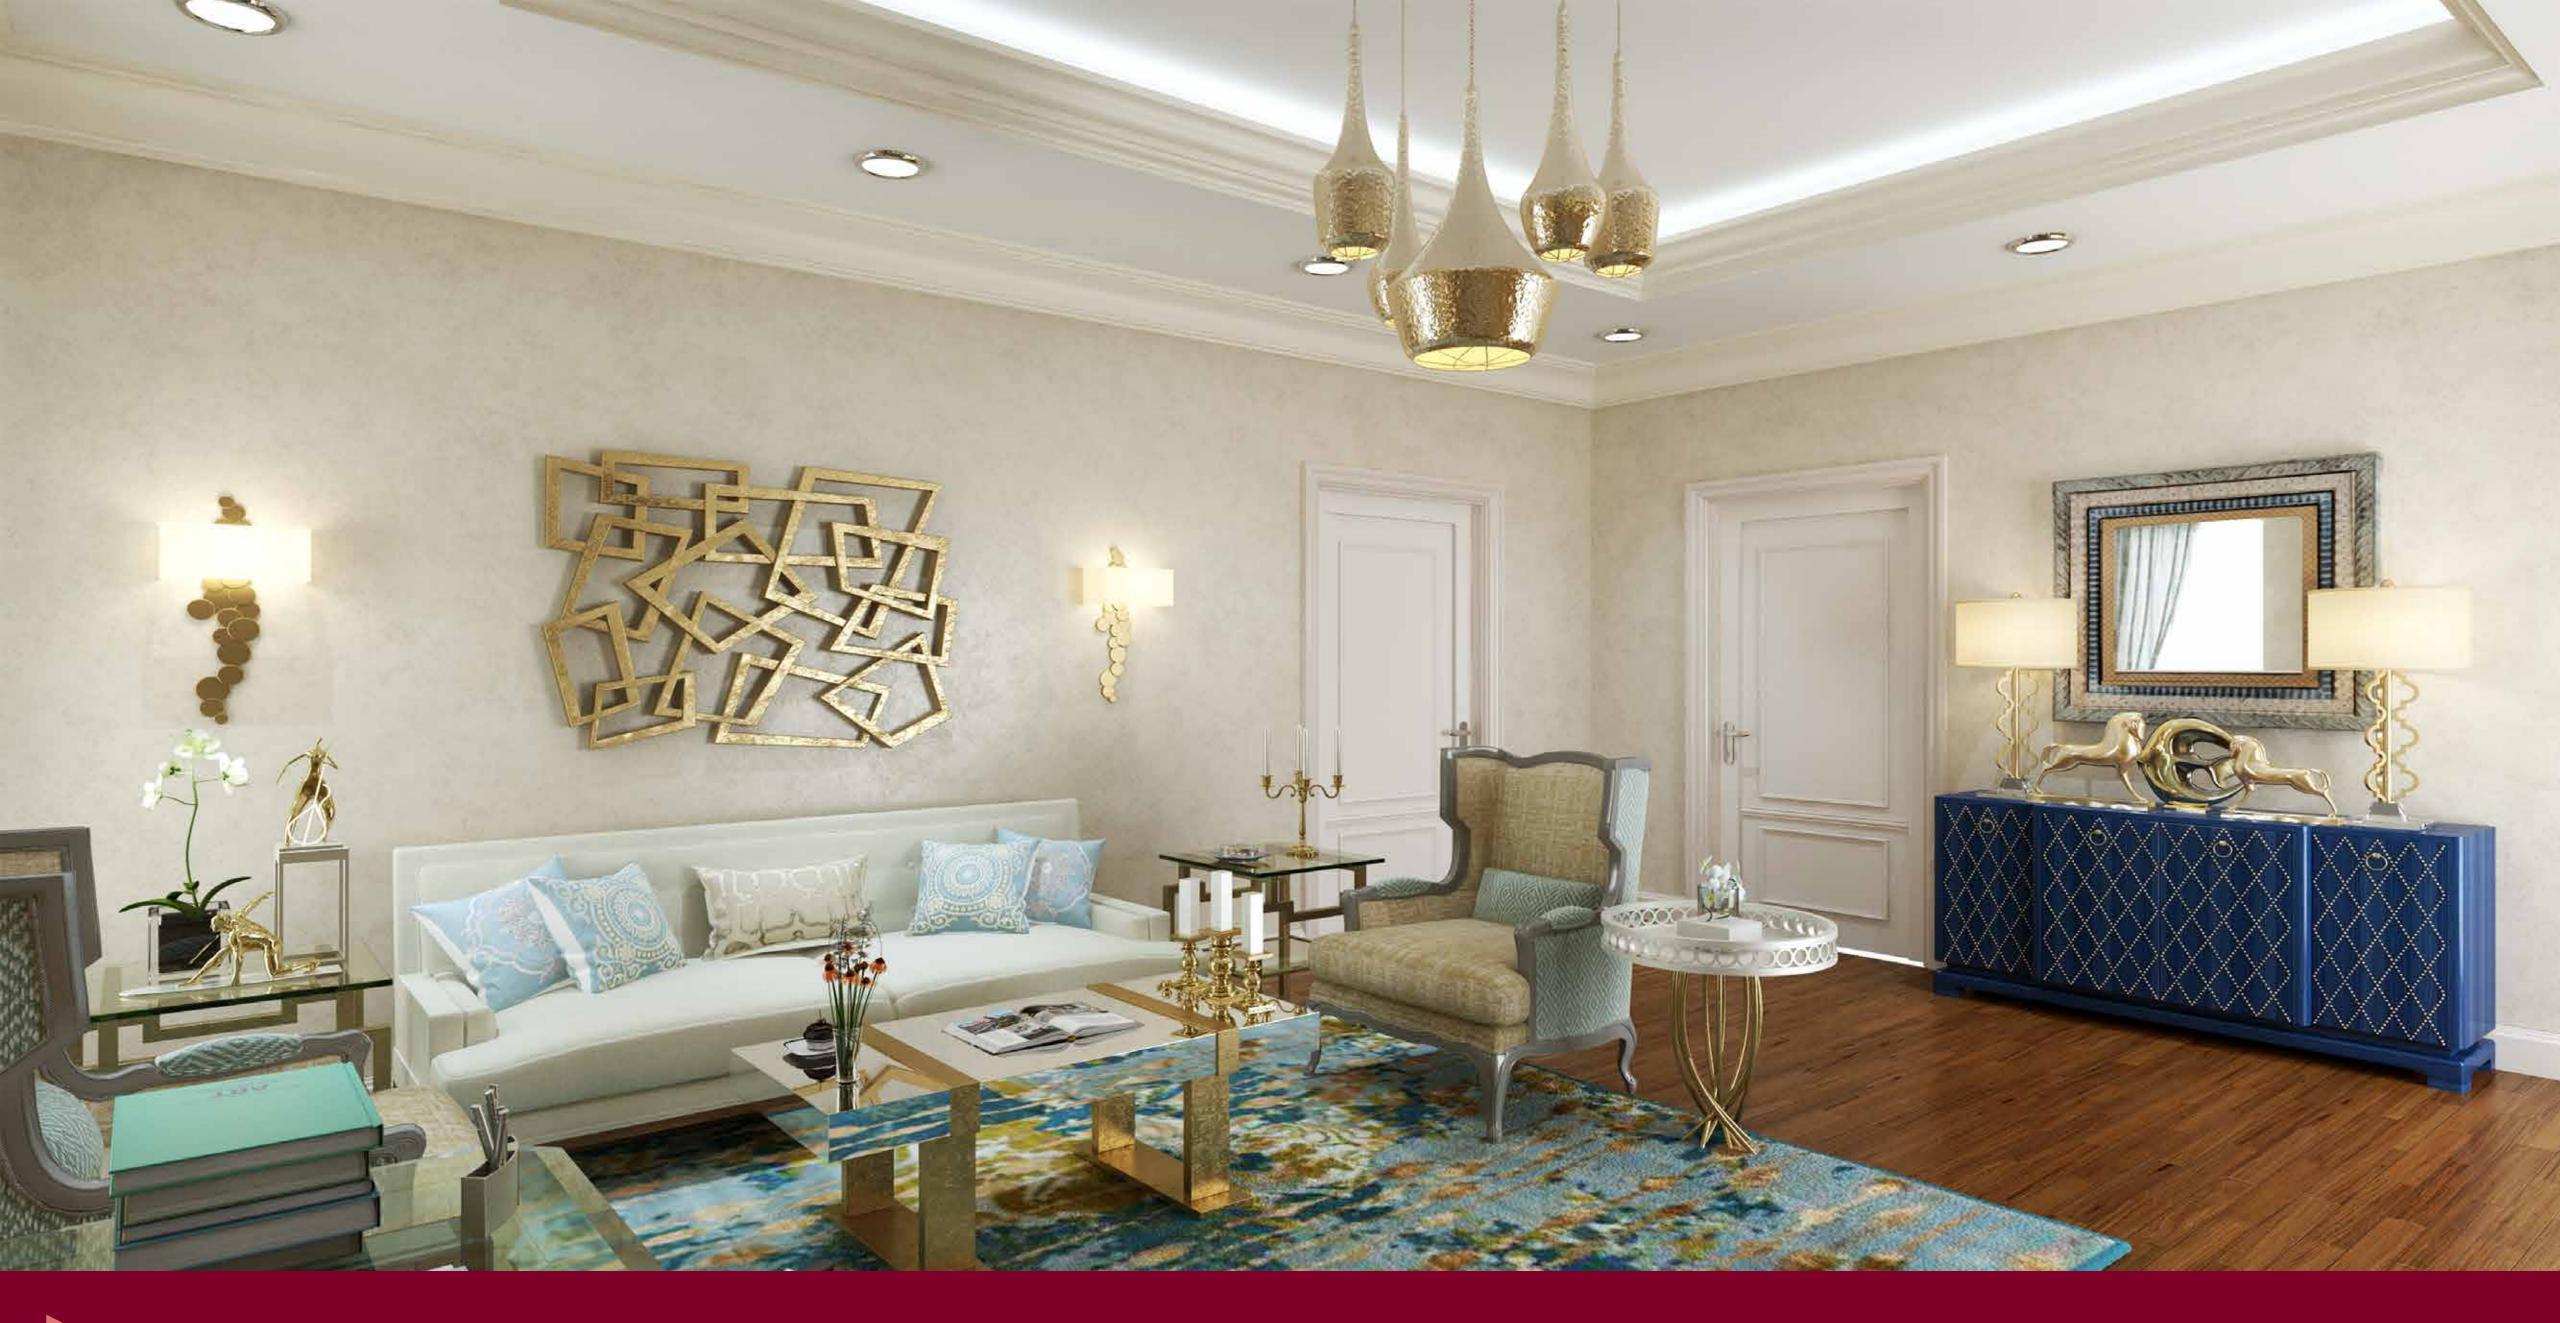

#### Private Palace (Living & Gym Area)

TYPE: Residential Project

LOCATION: Riyadh, Saudi Arabia

The space is composed of a bar area with a kitchenette, a gym, and a living area overlooking the outdoor pool. Our team has delicately selected rich fabrics that would bring out the space's luxury feel and neutral colors.

## Private Palace (Diwaniyah)

TYPE: Residential Project

LOCATION: Riyadh, Saudi Arabia

This Diwaniyah is composed of a comfy living area, a dining, and a bar area. It's mainly designed with an industrial approach, with an open ceiling and muted colors. Chandeliers are added to keep its luxury matched with the rest of the palace's theme.