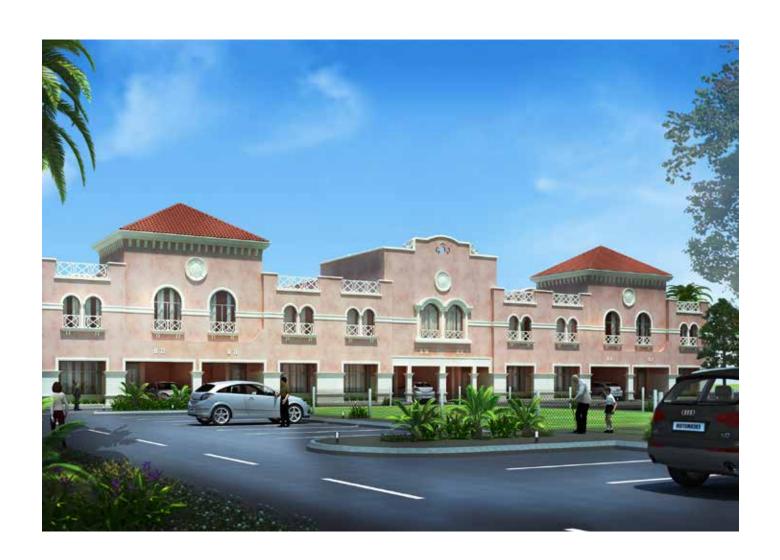

#### RESIDENTIAL PROJECTS

- Al Maathar Compound
- Private Pool House
- Private Palace (Living & Gym Area)

TYPE: Residential Project

LOCATION: Riyadh, Saudi Arabia

Al-Maathar residential complex consists of 67 villas and apartments divided into several architectural design. The Complex was established on a land area of 14 thousand square meters.