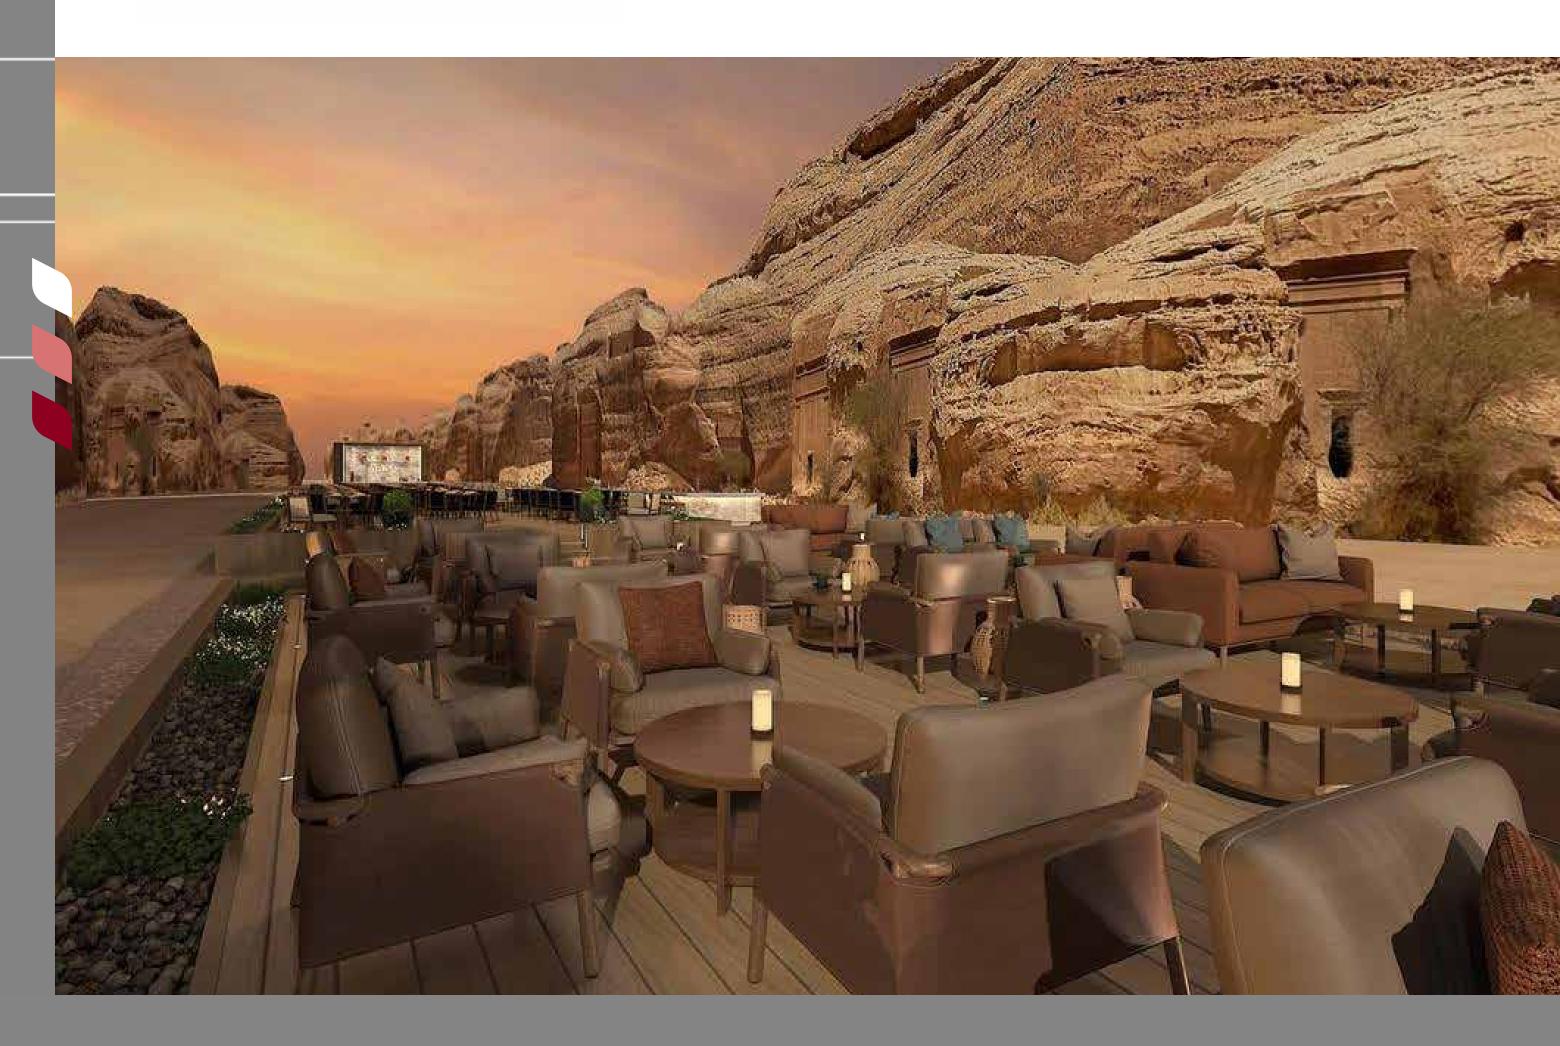

## Awna Restaurant

الهيئة الملكية لمحافظة العلا Royal Commission for AlUla TYPE: Commercial Project

LOCATION: Hegra Al Ula, Riyadh

الميئة الملكية لمحافظة العلد Royal Commission for AlUla

# OUTDOOR SEATING -