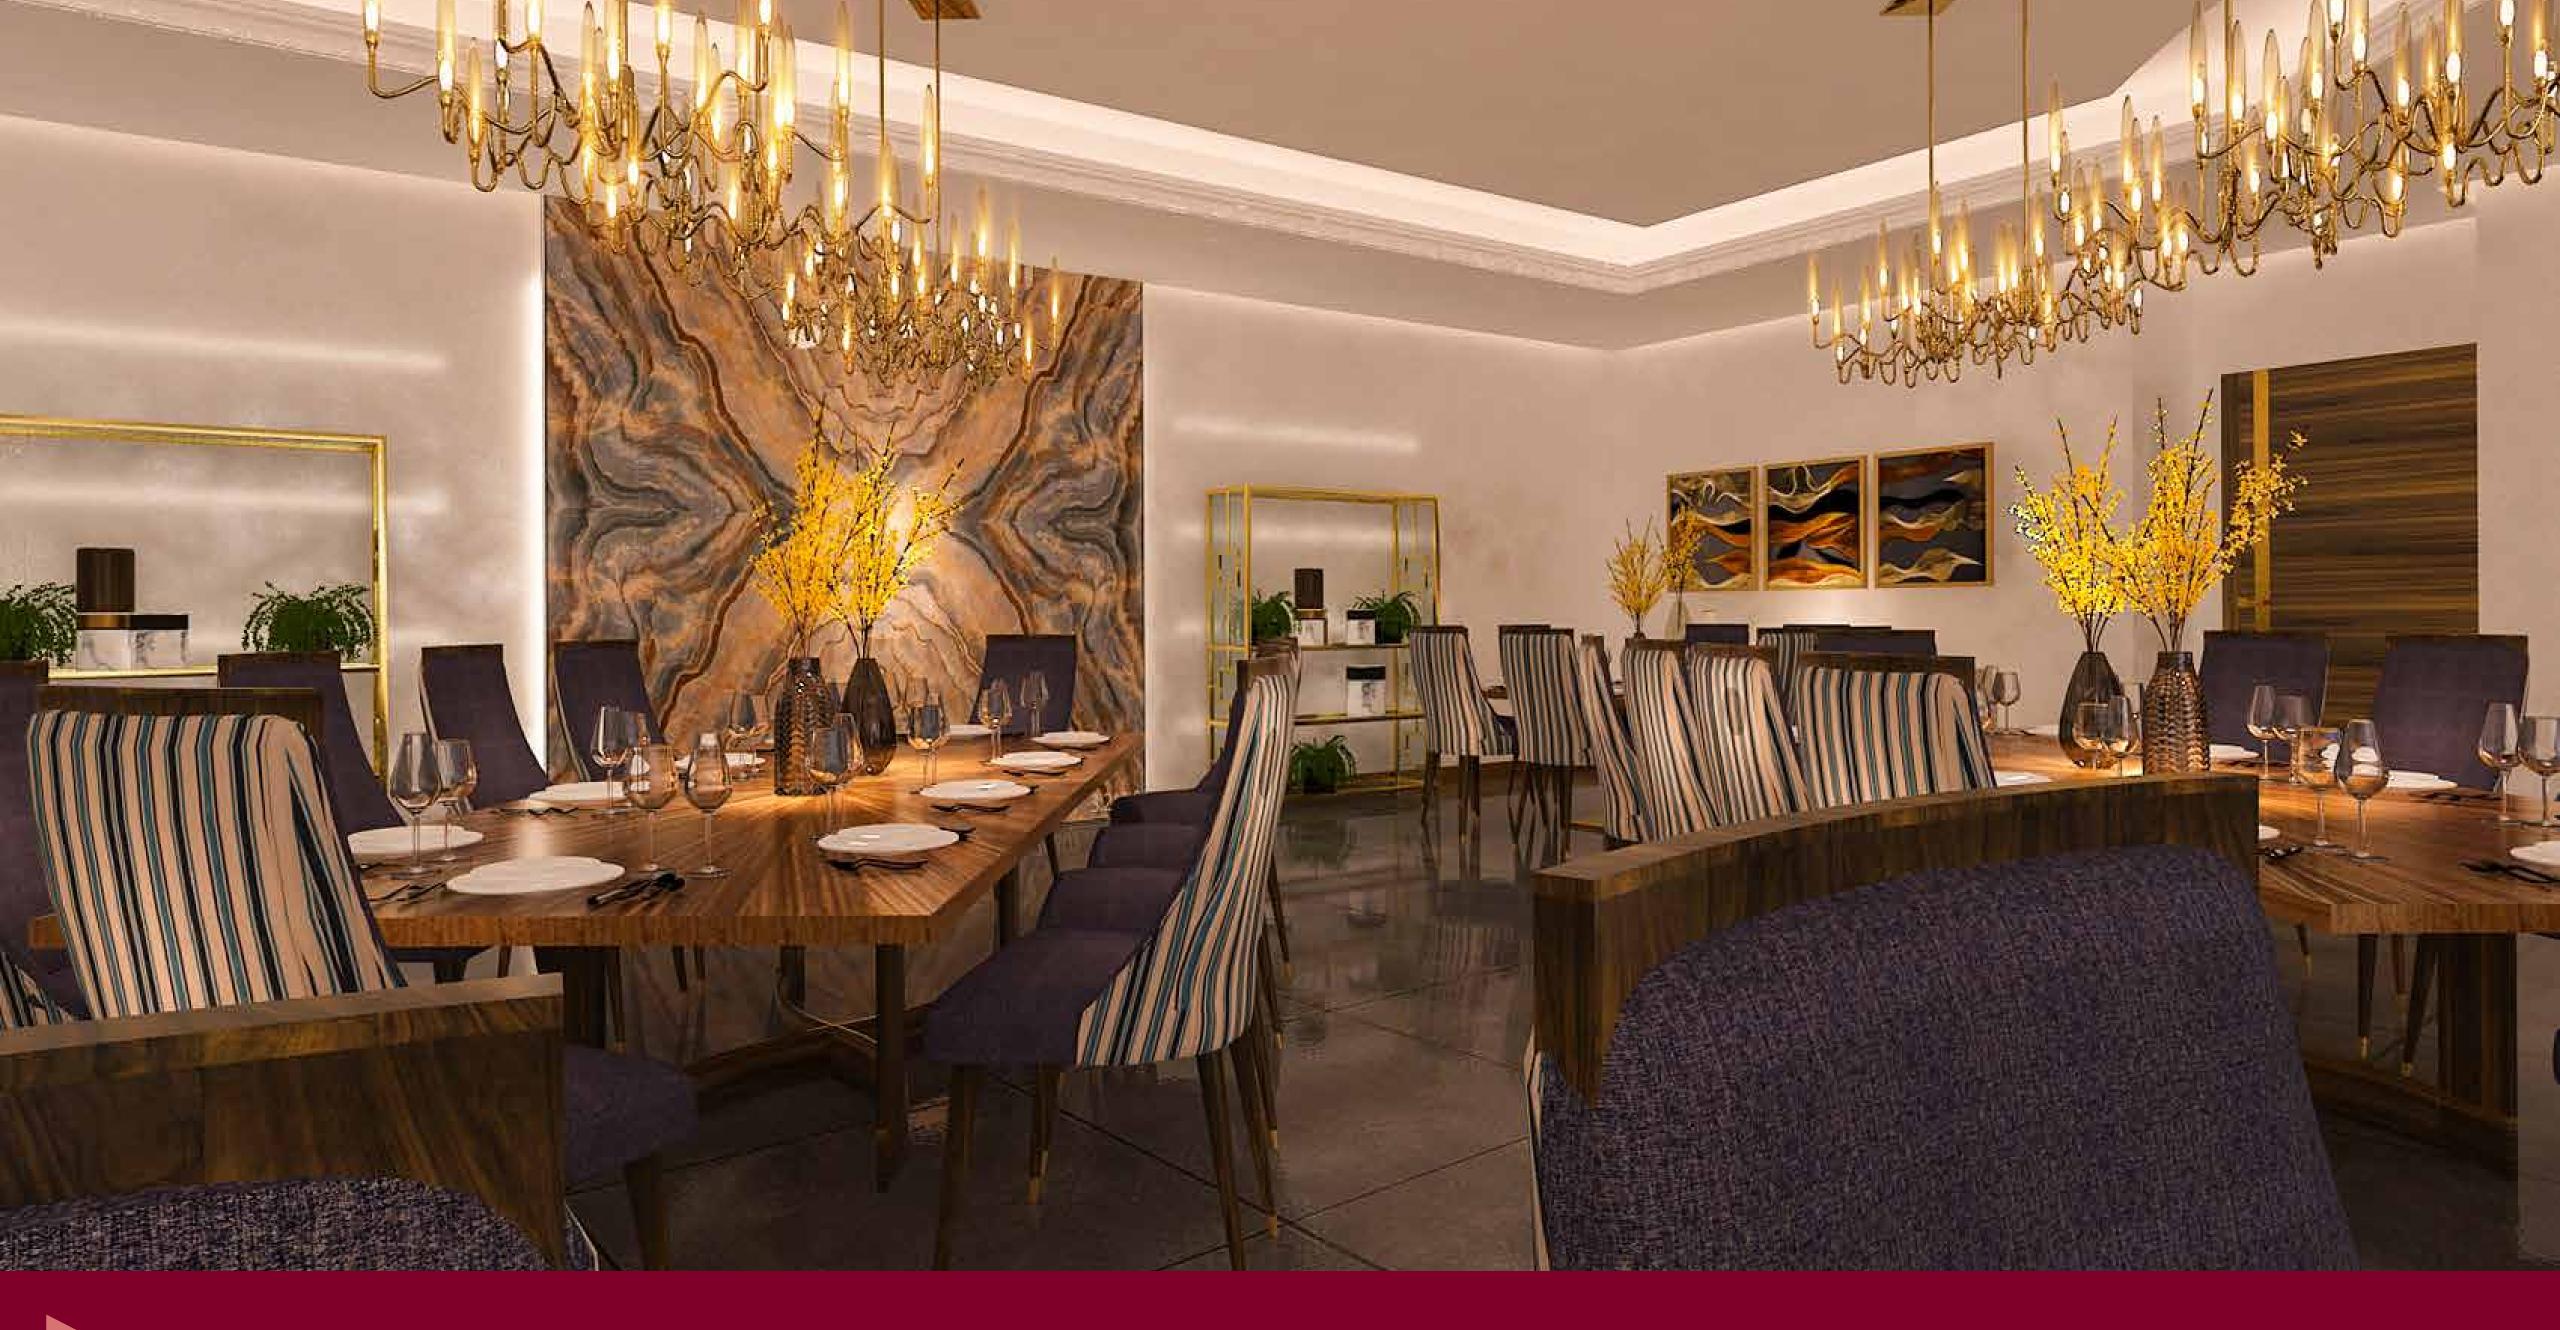

## **Meeting Room**

CEO Office

Lobby Area 1

Lobby Area 2

6th District is an industrial contemporary inspired restaurant with European vibe. Located in a new cafe's and Restaurant complex in Riyadh, Saudi Arabia. Built on an area of 415sqm, with the capacity of 100 guests.