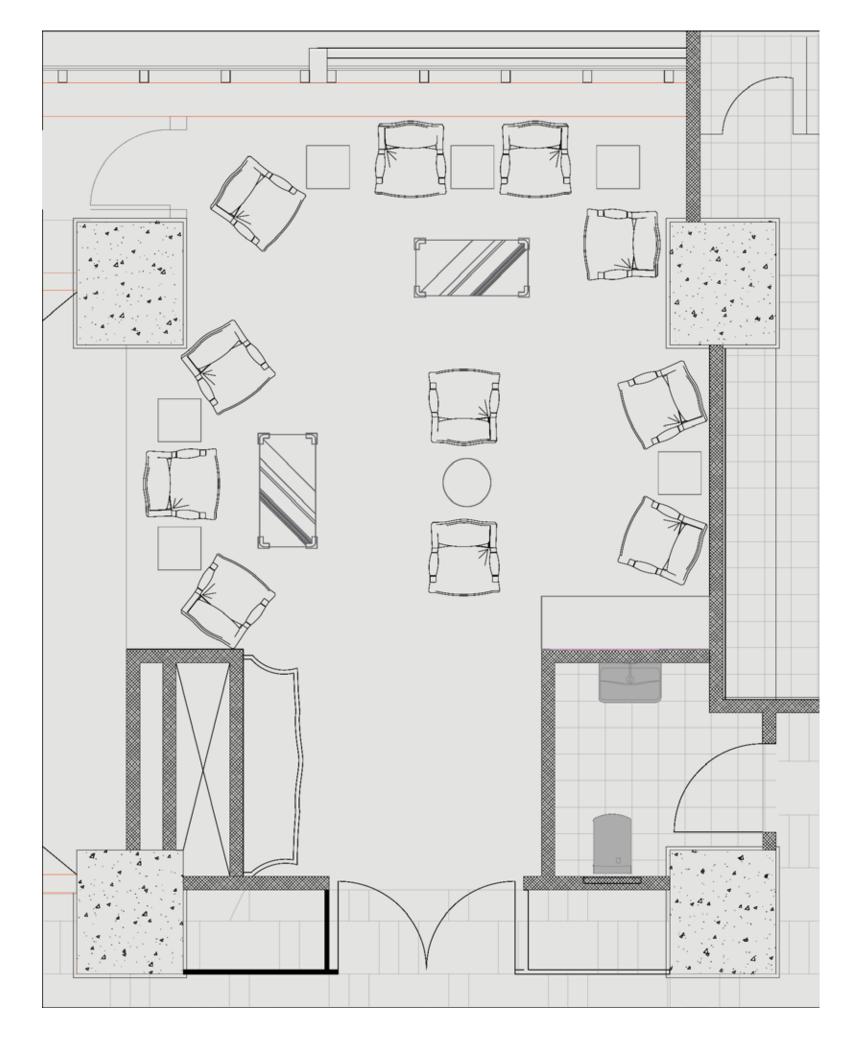

## Nobu Hotel SPA

Located in Al-Anoud Tower, Riyadh, KSA and built on an area of 1300sqm. This design is inspired by nature and Asian culture with simplicity and overall calmness. This distinctive, stylish space offers its own characteristic design identity united by a common theme of contemporary, unscripted elegance.

Key Plan

TYPE: Commercial Project

LOCATION: Riyadh

Simple yet elegantly designed lounge inside Nobu Hotel. Built up on 9680sqm and taking place in Riyadh, Saudi Arabia.

Floor Plan

TYPE: Commercial Project (Proposal)