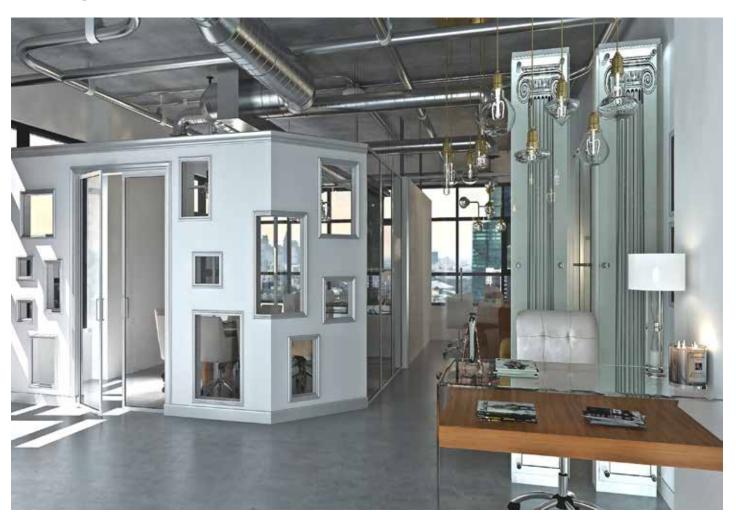

## Dhaliliyah Dubai Office

Dhaliliyah Dubai branch is designed with contemporary industrial approach. An area of 13064m squared. Spaces included: Reception area, Workstation, Meeting room, Director's office, and WC. Our scope of work included design, material and furniture selection.

COLOR SCHEME