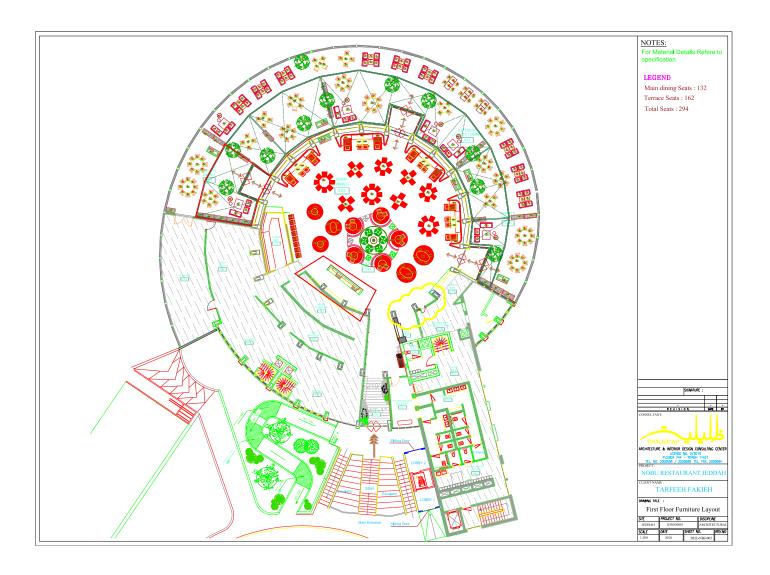

# Le Grand Venise Restaurant (Al Khobar)

Nobu Restaurant

TYPE: Commercial Project

LOCATION: Jeddah

Sehartu Restaurant

TYPE: Commercial Project

LOCATION: Jeddah