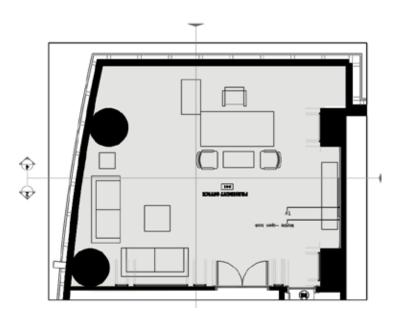

la, Sushi Restaurant, in addition to NOBU Resorts and has a Business Center, a SPA and an Executive Lounge.







LOCATION: Riyadh

## Riyadh Season





Creative metal installation done during Riyadh season 2019 in Al Murabba Zone (King Abdulaziz Historical Centre)





TYPE: Commercial Project

LOCATION: Riyadh

## HQ of Prince Mohammed Bin Fahad Foundation For Human Development

This elegant commercial project is located in Riyadh, Saudi Arabia. An area of 1500m squared. The design is modern, where we have used a lot of wood elements to reflect a warm rustic look. Our scope of work included: design, execution, supervision, and furniture supply.





#### **General Secretary**



CEO Office 1



**Meeting Room** 



CEO Office 2





Meeting Room Key Plan



General Secretary Key Plan



**CEO Office Key Plan** 

## Dhaliliyah Dubai Office

Dhaliliyah Dubai branch is designed with contemporary industrial approach. An area of 13064m squared. Spaces included: Reception area, Workstation, Meeting room, Director's office, and WC. Our scope of work included design, material and furniture selection.





COLOR SCHEME

## **Meeting Room**



CEO Office



Lobby Area 1



Lobby Area 2



6th District is an industrial contemporary inspired restaurant with European vibe. Located in a new cafe's and Restaurant complex in Riyadh, Saudi Arabia. Built on an area of 415sqm, with the capacity of 100 guests.









TYPE: Commercial Project

LOCATION: Eastern Province, Saudi Arabia

Nomas resort is a luxury retreat located in the Eastern Province, Saudi Arabia. Constructed on 5000sqm ar