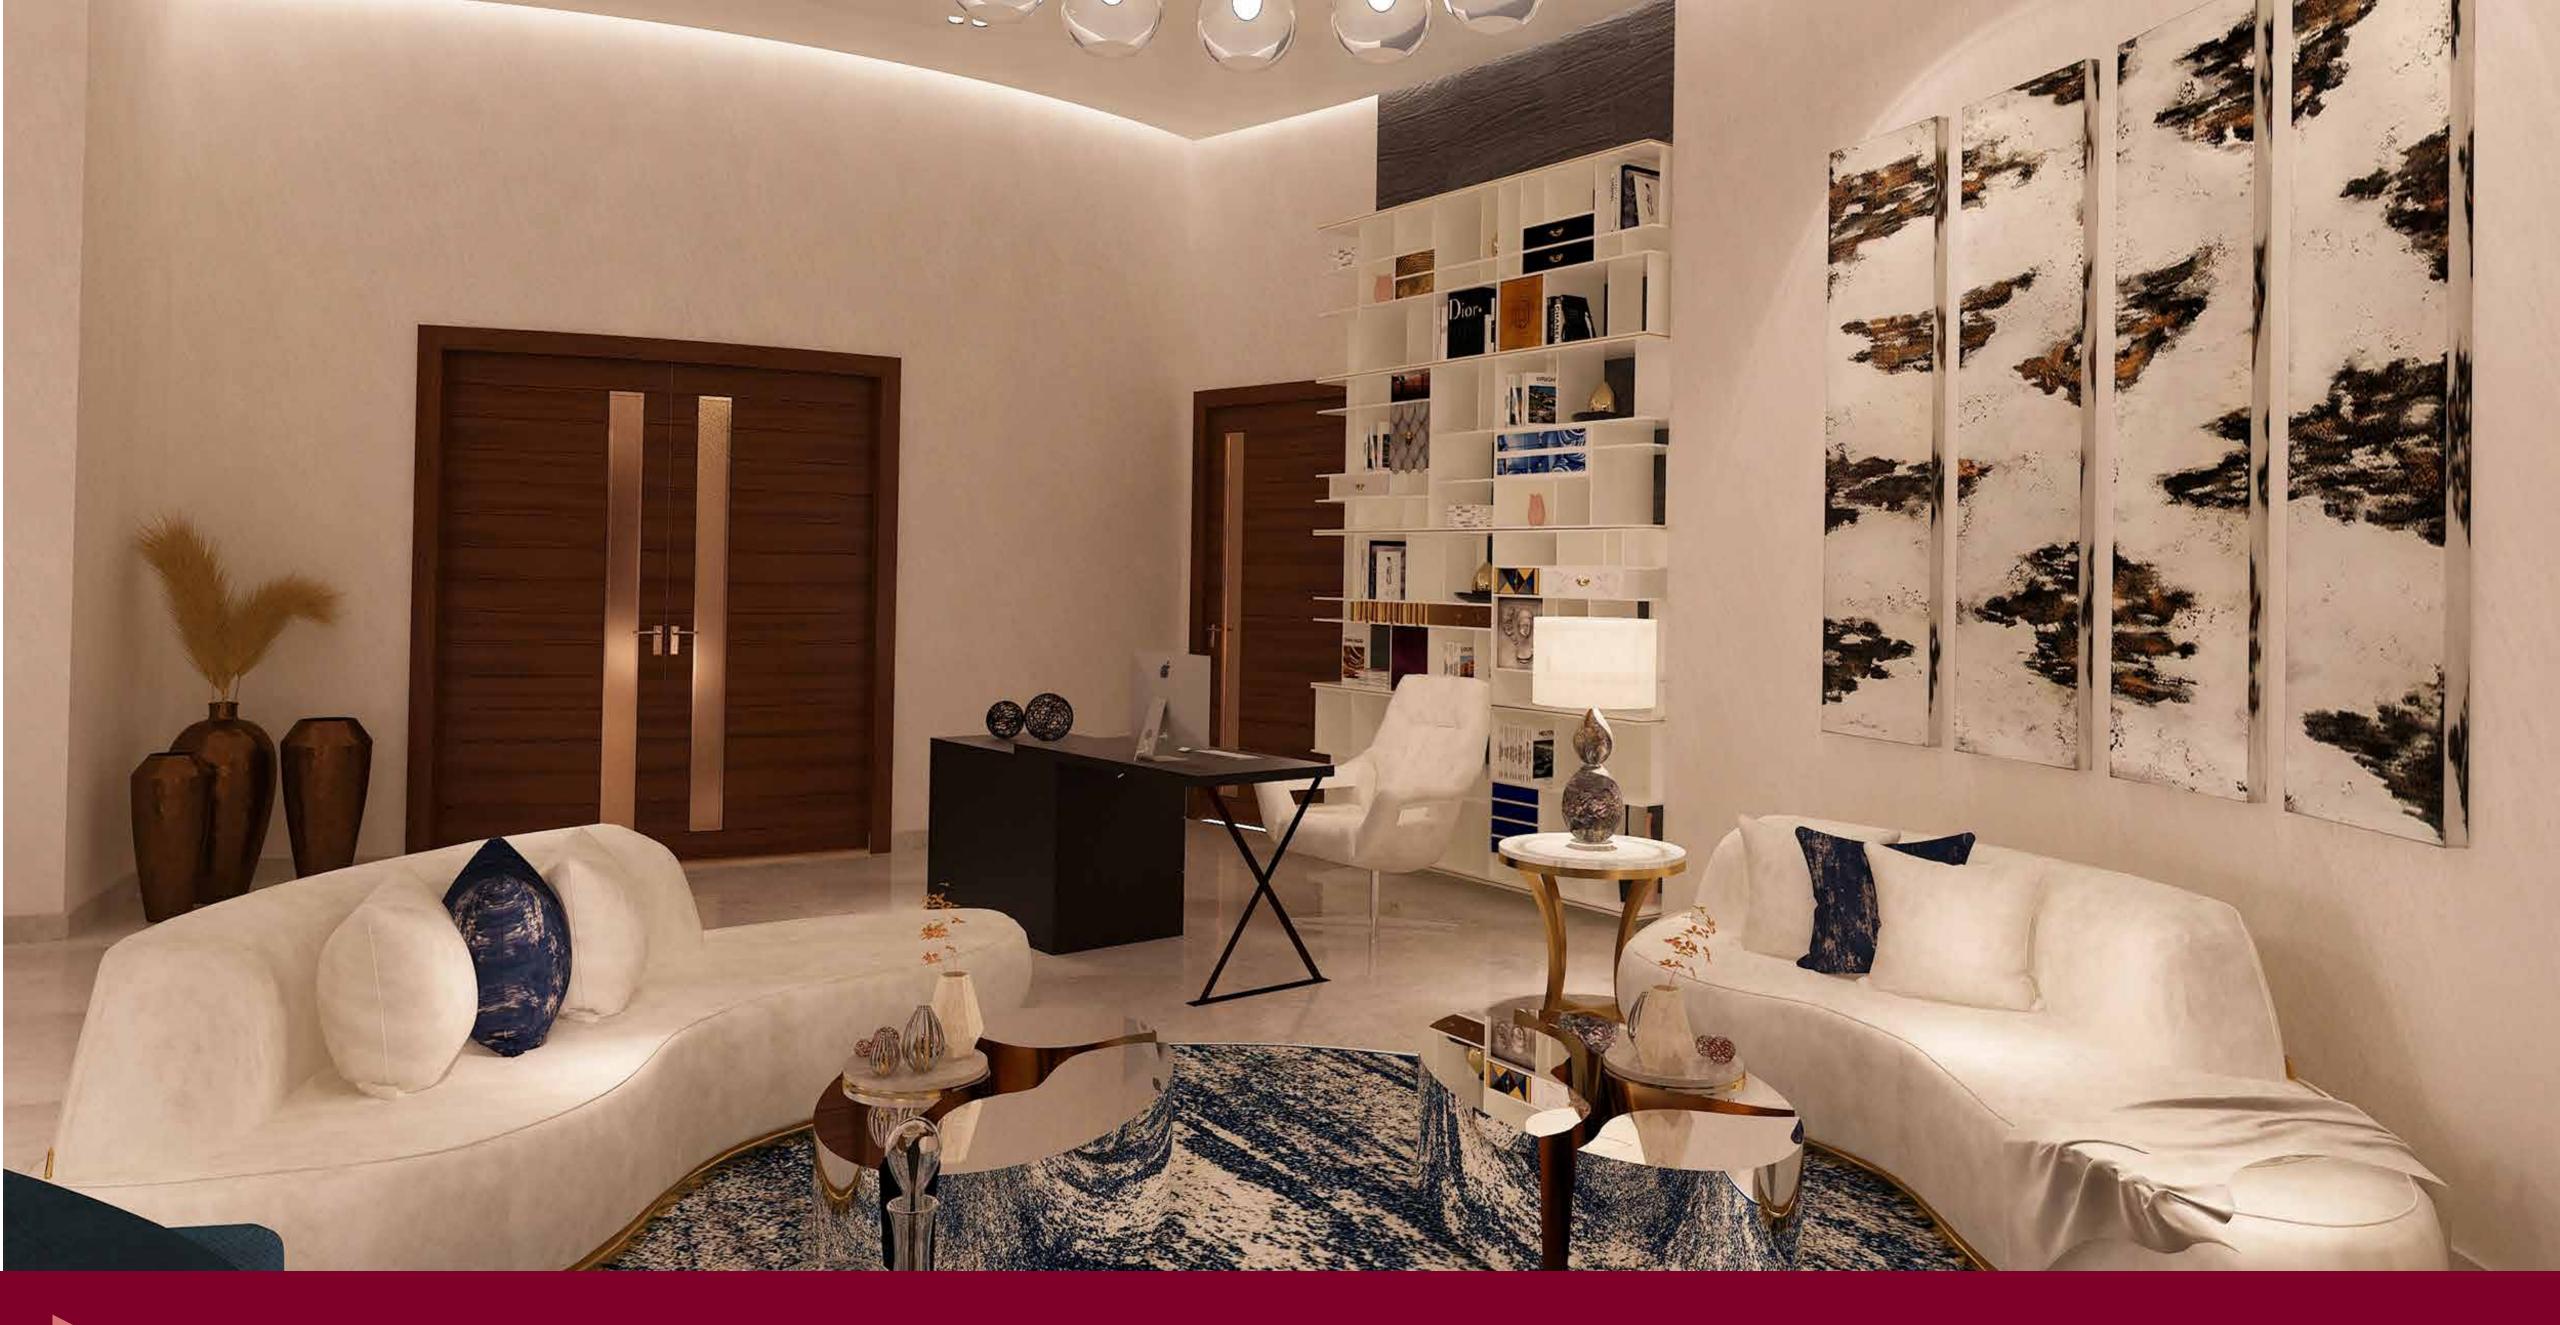

## Private Palace (Diwaniyah)

TYPE: Residential Project

LOCATION: Riyadh, Saudi Arabia

This Diwaniyah is composed of a comfy living area, a dining, and a bar area. It's mainly designed with an industrial approach, with an open ceiling and muted colors. Chandeliers are added to keep its luxury matched with the rest of the palace's theme.