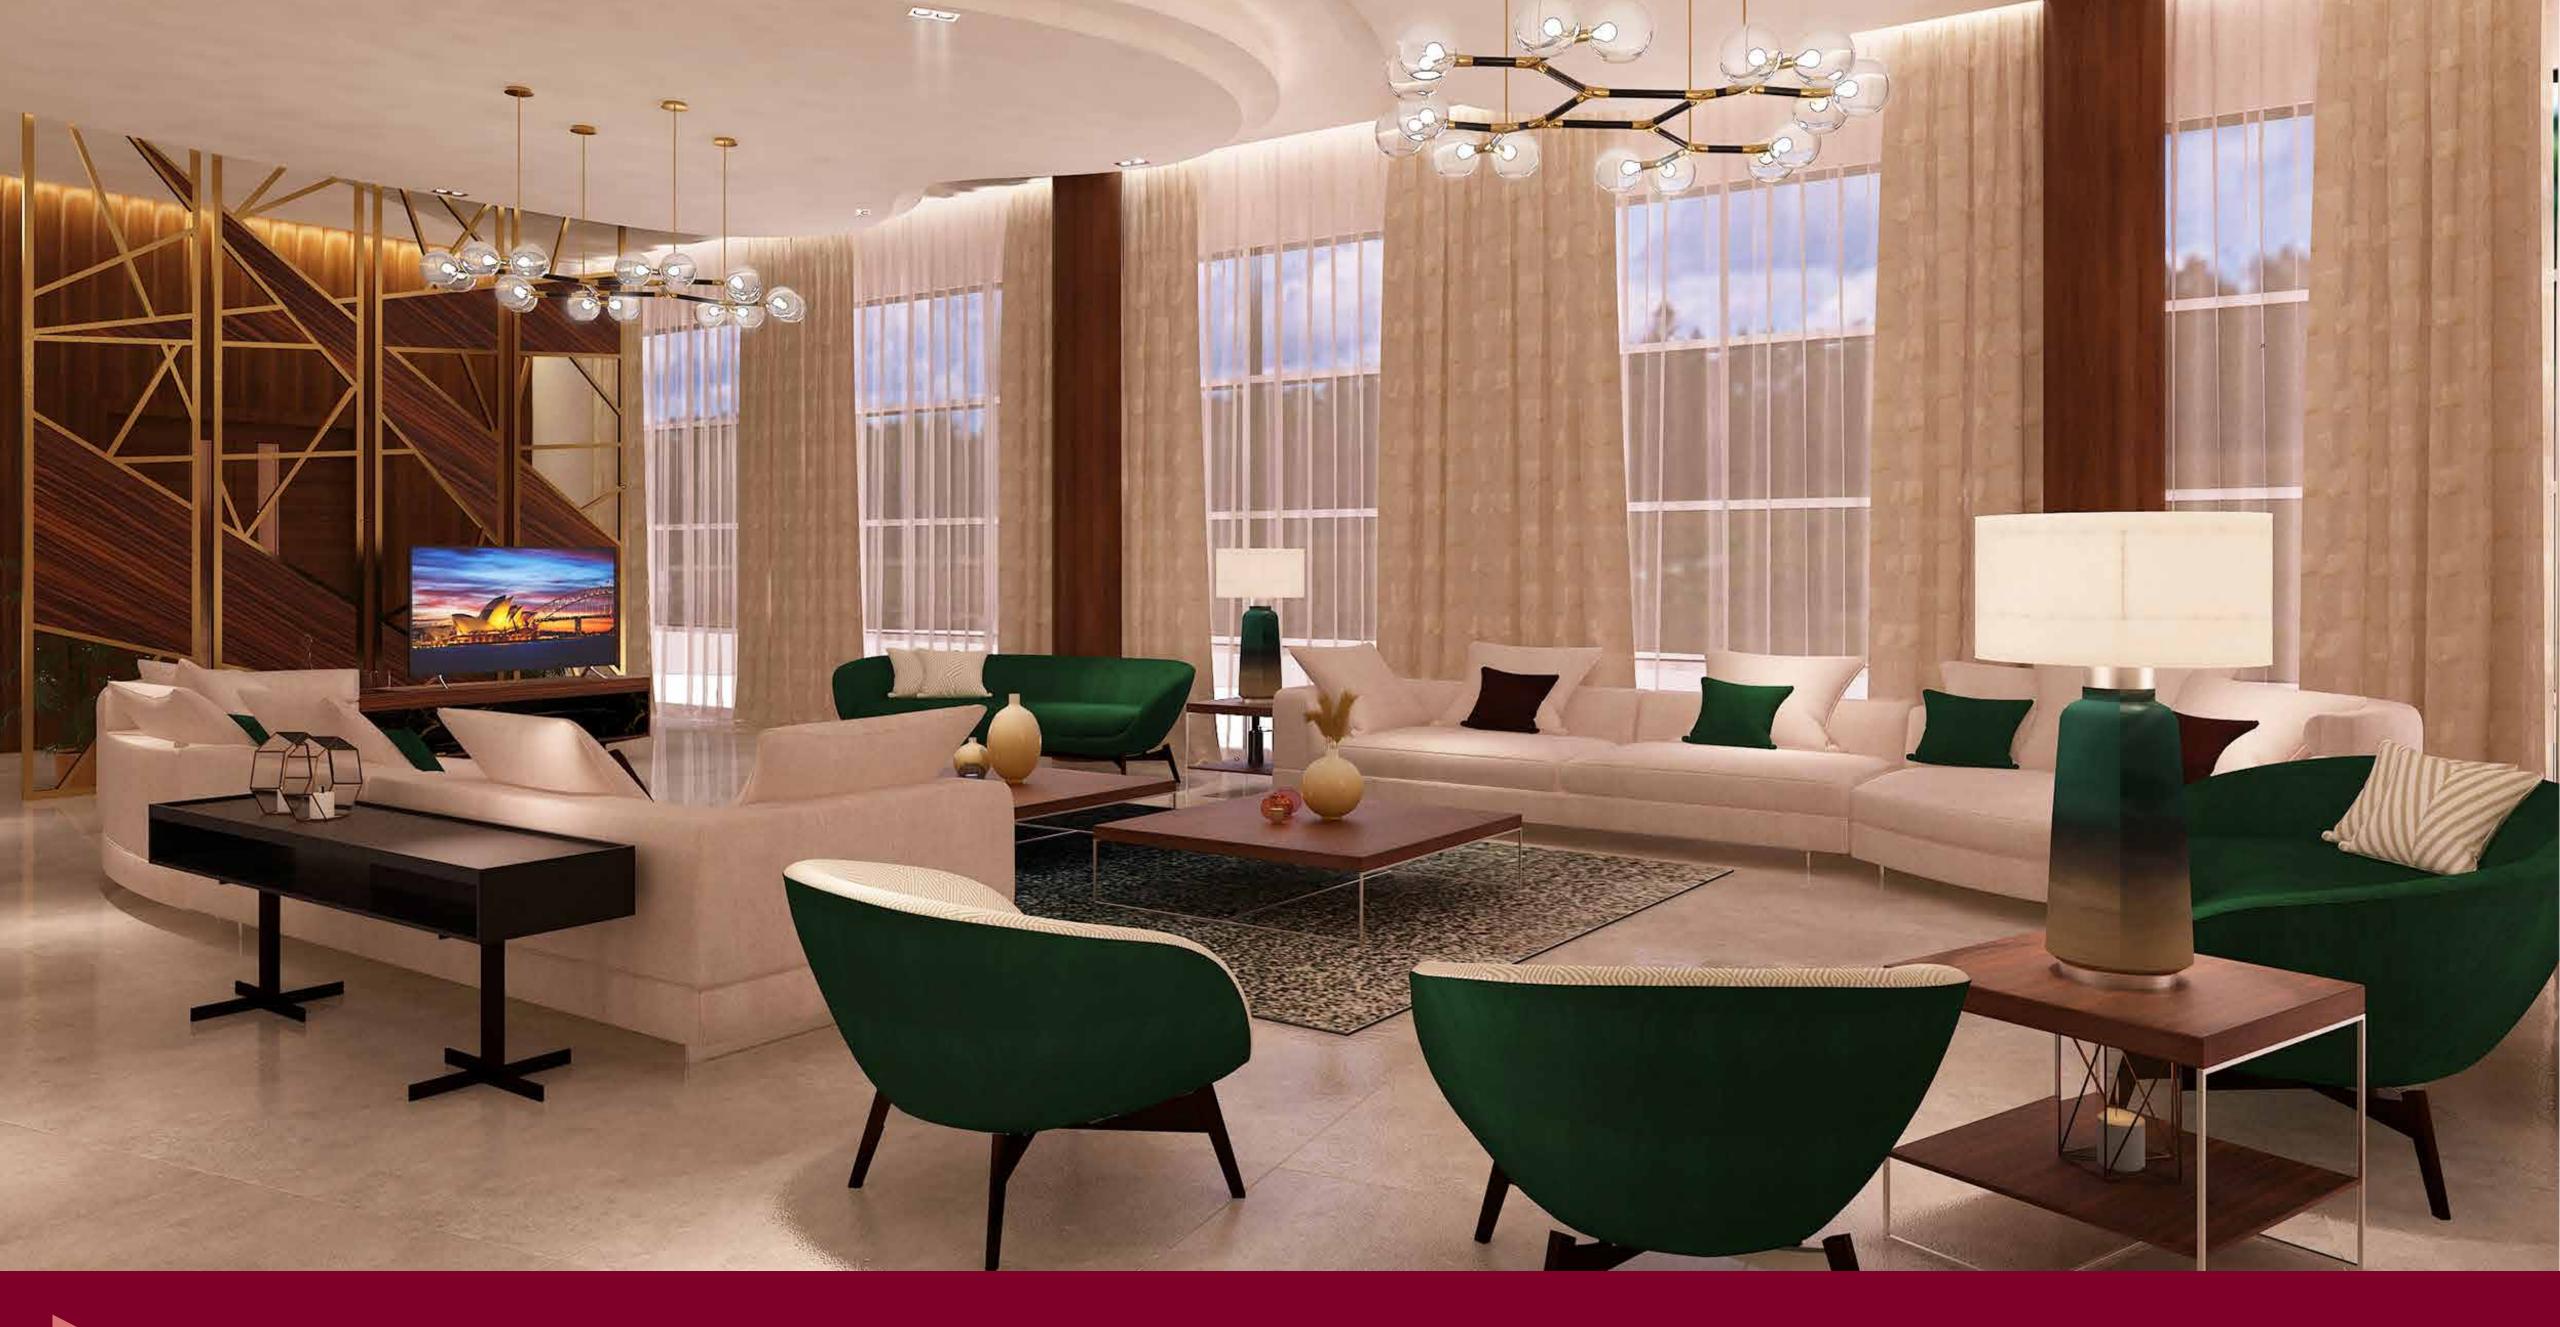

#### RESIDENTIAL PROJECTS

- Al Maathar Compound
- Private Pool House
- Private Palace (Living & Gym Area)

TYPE: Residential Project

LOCATION: Riyadh, Saudi Arabia

Al-Maathar residential complex consists of 67 villas and apartments divided into several architectural design. The Complex was established on a land area of 14 thousand square meters.

#### **FACILITIES & AMENITIES**

It is characterized by the presence of wide green areas, an outdoor swimming pool, a basketball and tennis court, in addition to that: Steam baths, Jacuzzis, indoor pools, a fitness room, a games room, a cafe, mini market, nursery, restaurants and a ballroom.