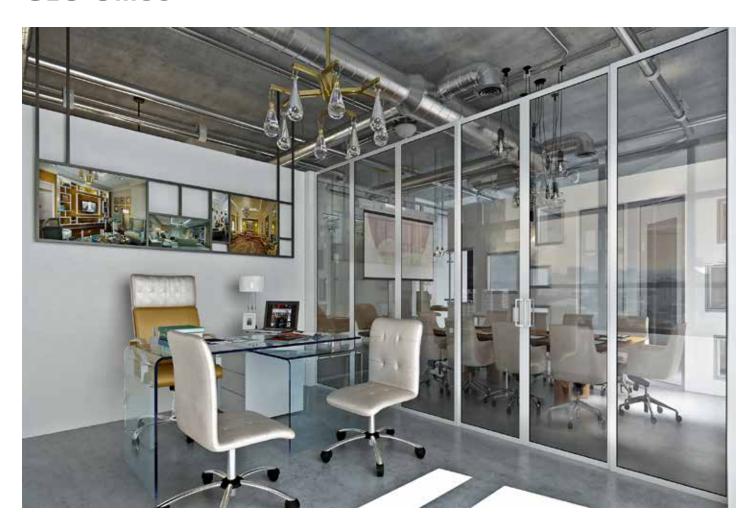

## Dhaliliyah Dubai Office

Dhaliliyah Dubai branch is designed with contemporary industrial approach. An area of 13064m squared. Spaces included: Reception area, Workstation, Meeting room, Director's office, and WC. Our scope of work included design, material and furniture selection.

COLOR SCHEME