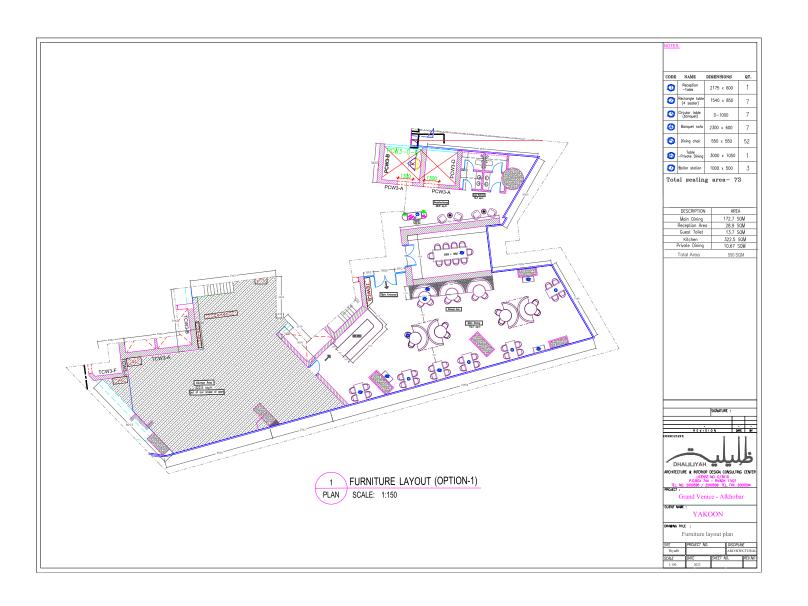

# Le Grand Venise Restaurant

الهيئة الملكية لمحافظة العلا Royal Commission for AlUla TYPE: Commercial Project

LOCATION: Old Town Al Ula

الميئة الملكية لمحافظة العلا Royal Commission for AlUla

TYPE: Commercial Project

# Le Grand Venise Restaurant (Al Khobar)

Nobu Restaurant

TYPE: Commercial Project

LOCATION: Jeddah

Sehartu Restaurant

TYPE: Commercial Project

LOCATION: Jeddah