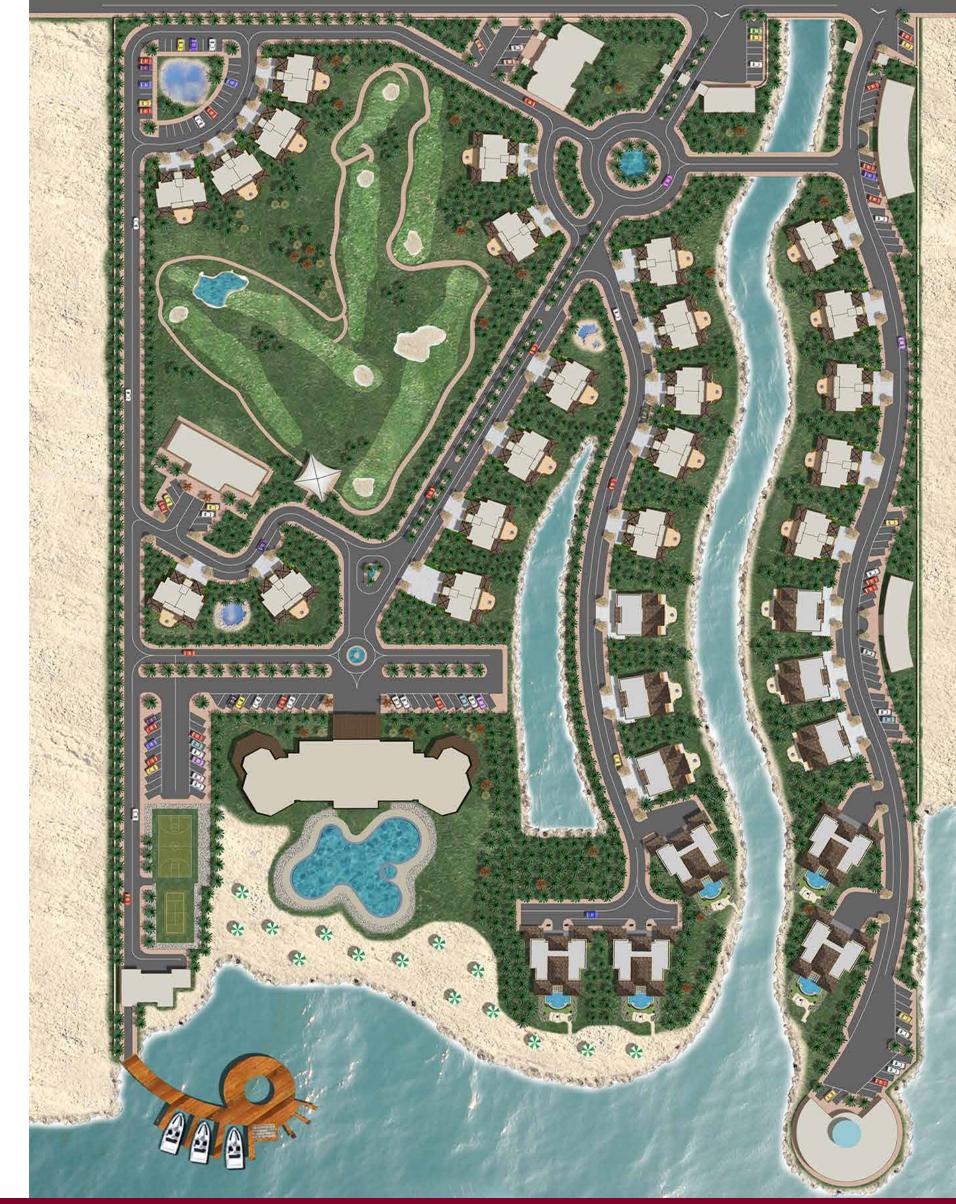

**LOCATION:** Al Ula

Nobu Al Ula, consists of 15+ resorts villa, includes Panoramic villa, Sushi Restaurant, in addition to NOBU Resorts and has a Business Center, a SPA and an Executive Lounge.

LOCATION: Riyadh