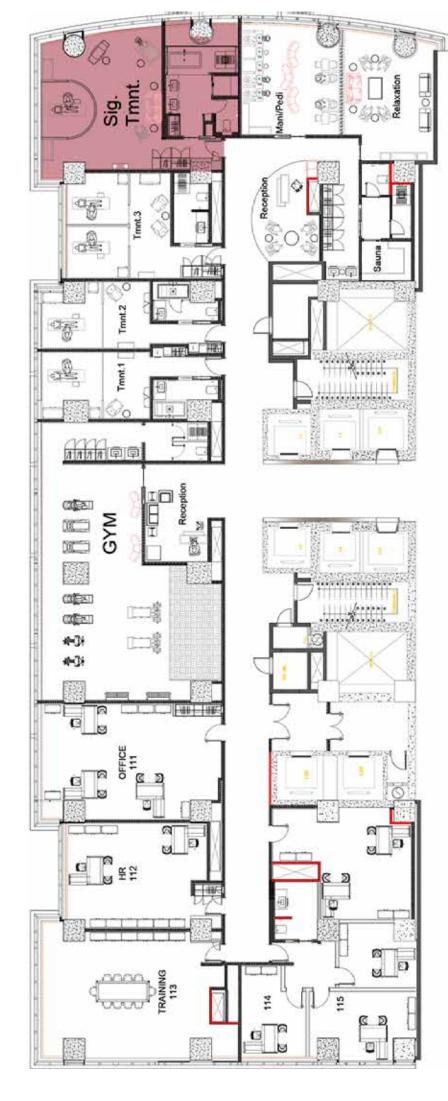

## Nobu Hotel SPA

Located in Al-Anoud Tower, Riyadh, KSA and built on an area of 1300sqm. This design is inspired by nature and Asian culture with simplicity and overall calmness. This distinctive, stylish space offers its own characteristic design identity united by a common theme of contemporary, unscripted elegance.

Key Plan

TYPE: Commercial Project

LOCATION: Riyadh

Simple yet elegantly designed lounge inside Nobu Hotel. Built up on 9680sqm and taking place in Riyadh, Saudi Arabia.

Floor Plan

TYPE: Commercial Project (Proposal)