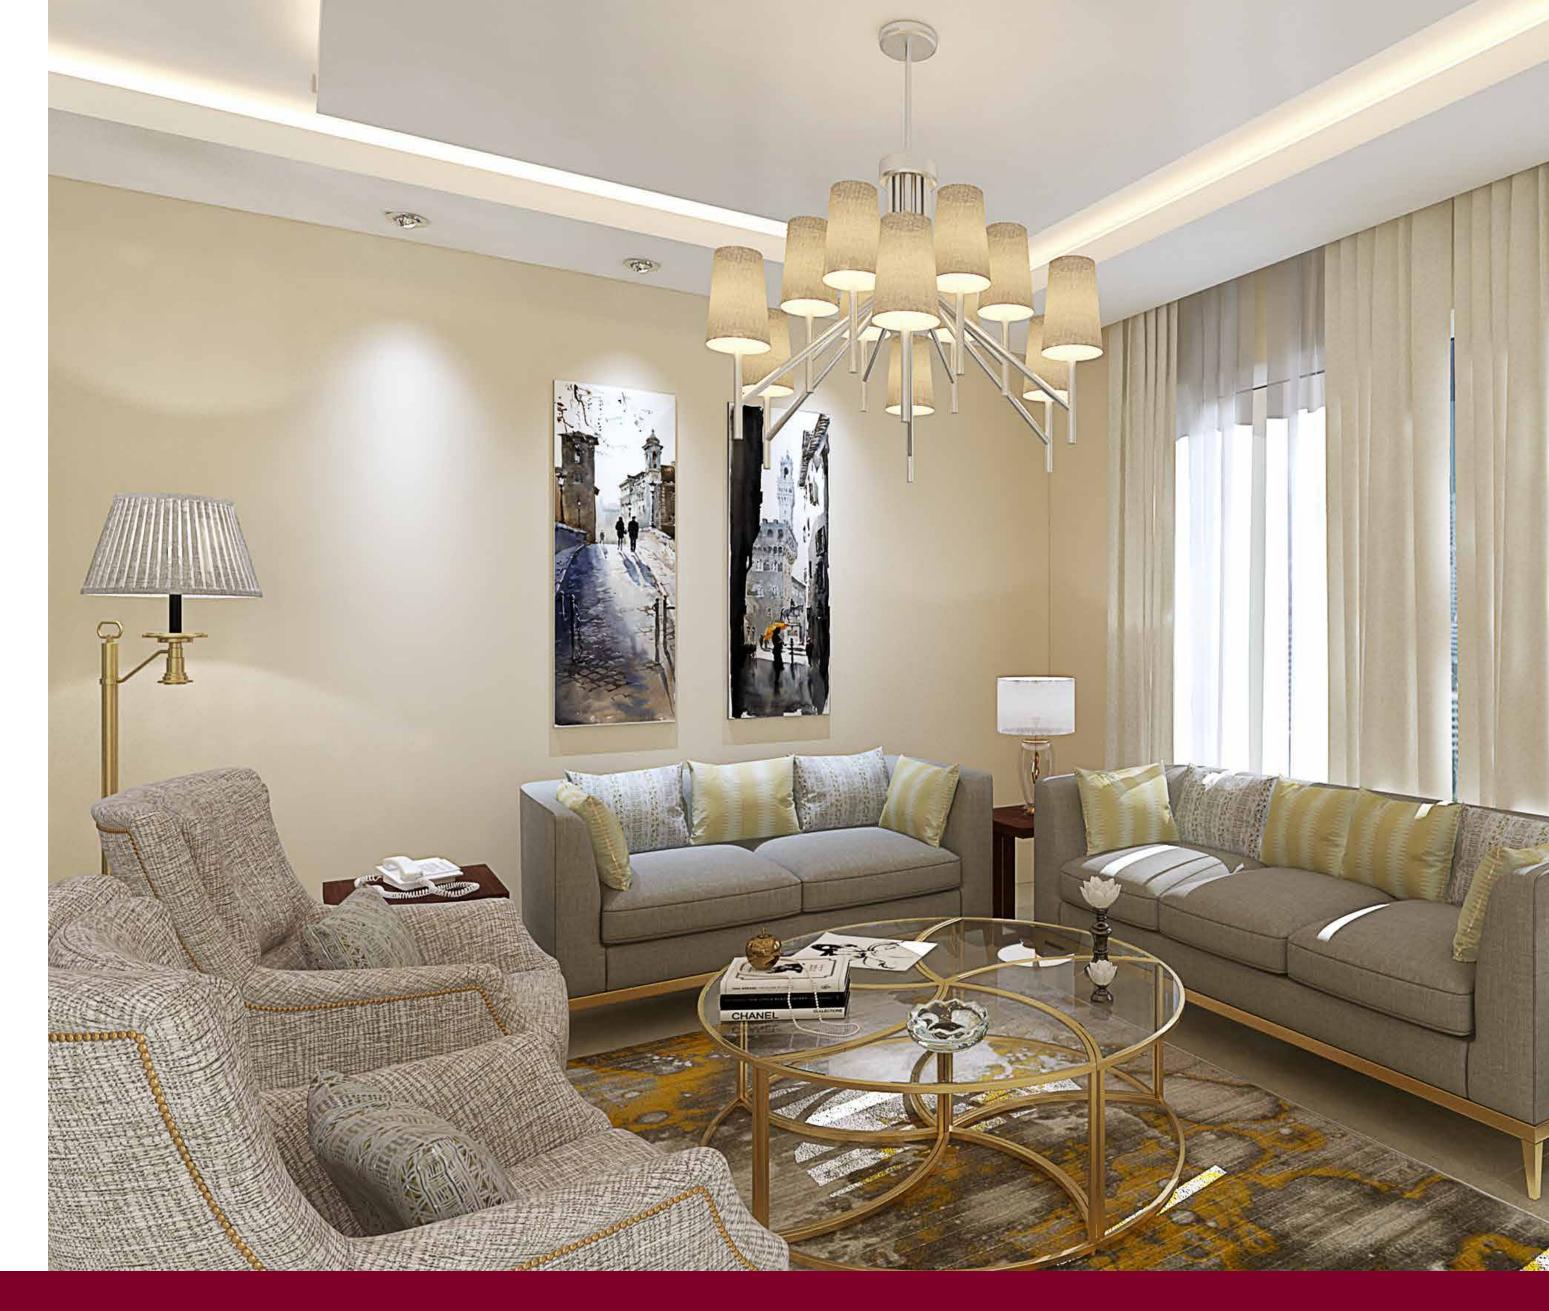

## Private Palace (Diwaniyah)

TYPE: Residential Project

LOCATION: Riyadh, Saudi Arabia

This Diwaniyah is composed of a comfy living area, a dining, and a bar area. It's mainly designed with an industrial approach, with an open ceiling and muted colors. Chandeliers are added to keep its luxury matched with the rest of the palace's theme.