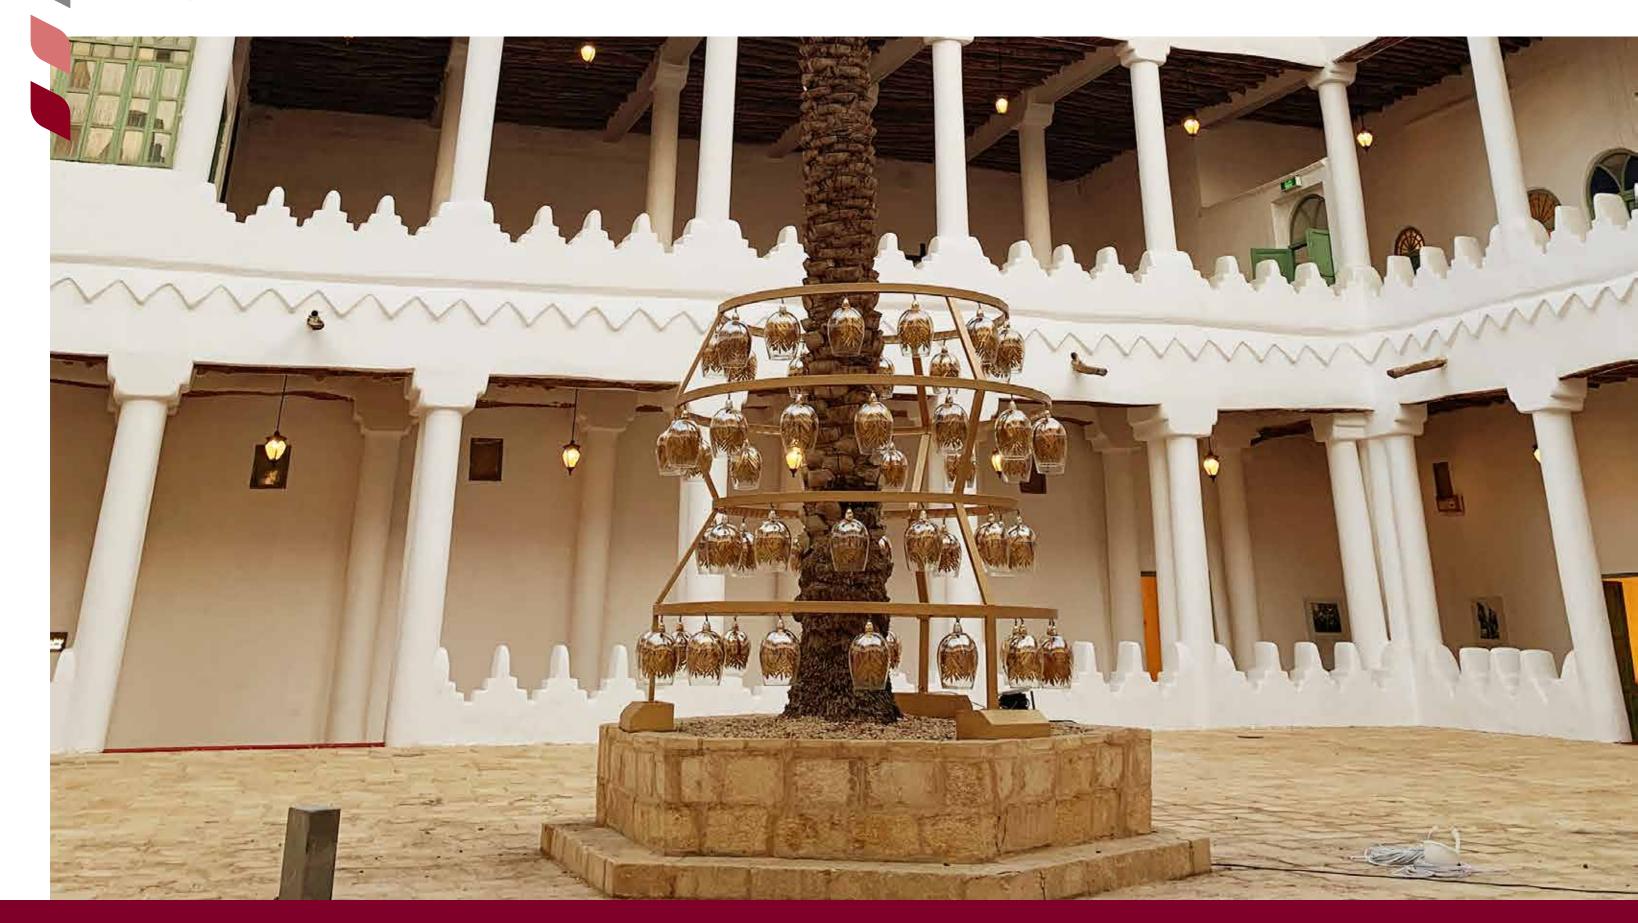

## Riyadh Season

Creative metal installation done during Riyadh season 2019 in Al Murabba Zone (King Abdulaziz Historical Centre)

TYPE: Commercial Project

LOCATION: Riyadh