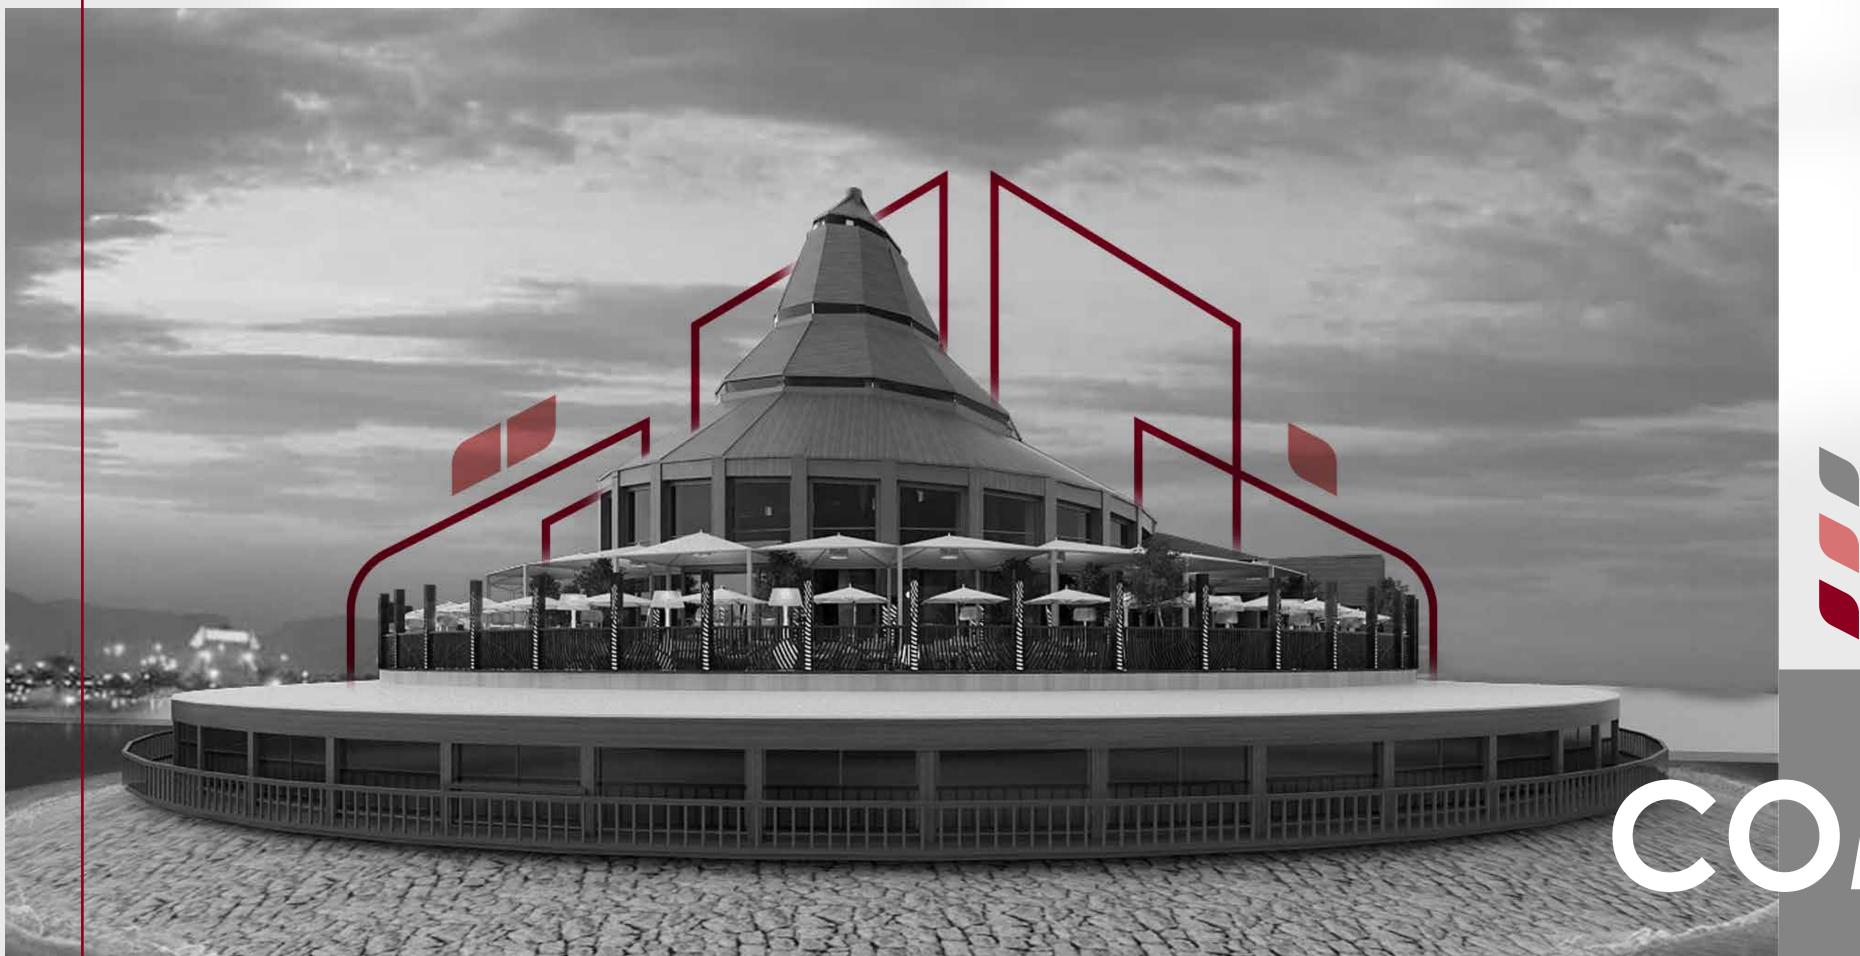

# The Projects

Since 2008, our team has been undertaking several unique projects from hospitality design, residential design, commercial design, resorts & spas, and branding and stationaries.

# COMMERCIAL PROJECTS

- Cafe De L'Esplanade (Diriyah, Riyadh)
- Awna Restaurant (Hegra Al Ula)
- Cova Restaurant (Old Town Al Ula)
- Hatem Matar (Oasis Al Ula)
- Le Grand Venise Restaurant (Old Town Al Ula)
- Gordon Ramsay Hell's Kitchen (Boulevard, Riyadh),
- Le Grand Venise Restaurant (Al Khobar)
- Nobu Restaurant (Jeddah)
- Sehartu Restaurant (Jeddah)
- SPNBX Gym (Jeddah)

# Cafe De L'Esplanade

TYPE: Commercial Project (AL BUJAIRI)

LOCATION: Diriyah, Riyadh