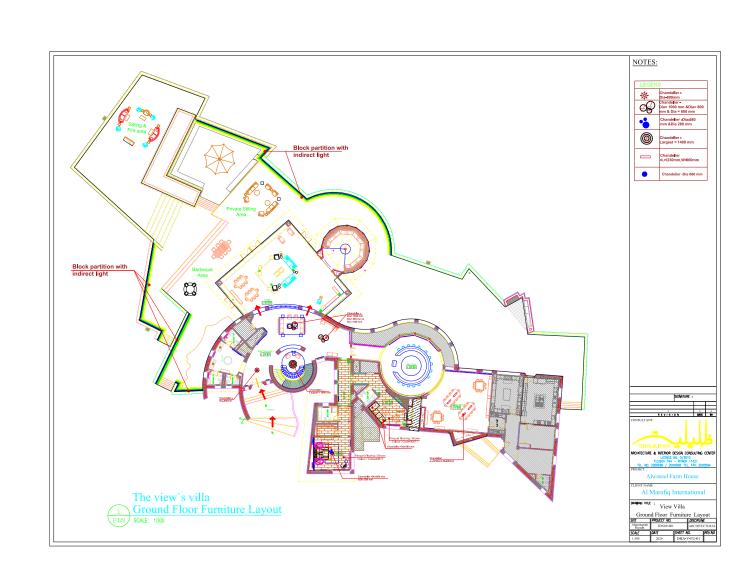

# Farm House Al Ammariyah Project

TYPE: Residential Project

LOCATION: Al Ammariyah Riyadh