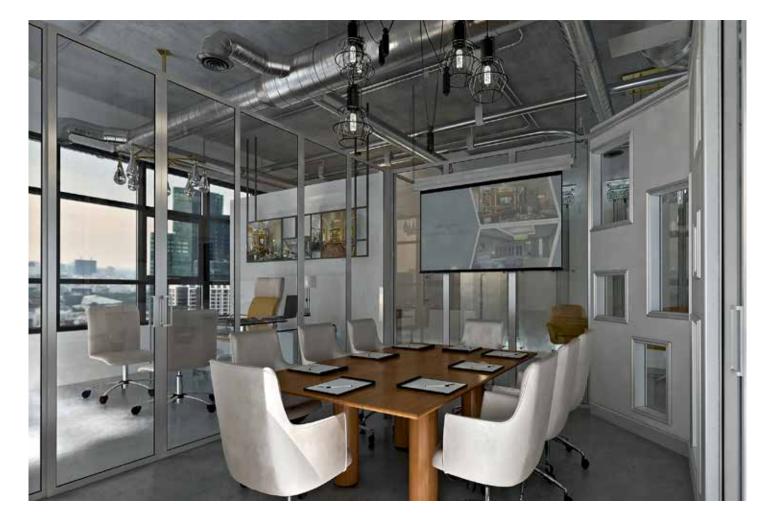

## Dhaliliyah Dubai Office

Dhaliliyah Dubai branch is designed with contemporary industrial approach. An area of 13064m squared. Spaces included: Reception area, Workstation, Meeting room, Director's office, and WC. Our scope of work included design, material and furniture selection.

COLOR SCHEME