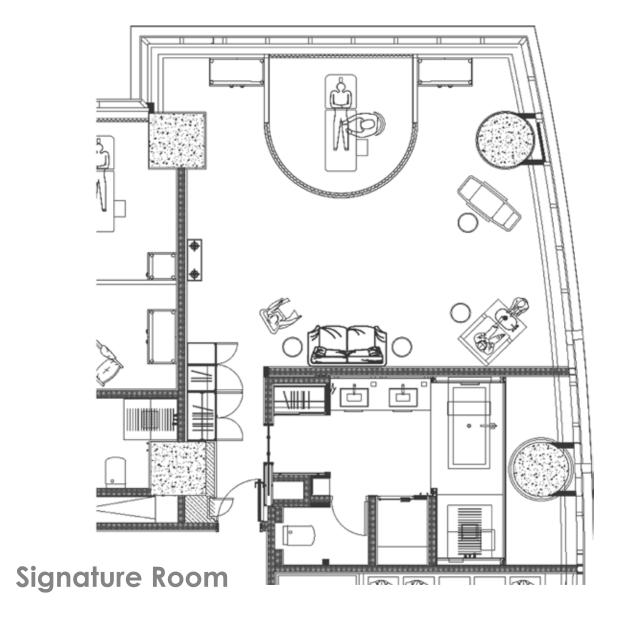

## Nobu Hotel

Soaring and sparkling, sporting clean lines and a casual elegance, Nobu Hotel Riyadh is an urban oasis in the heart of downtown Riyadh – the very first five-star luxury boutique hotel in the Kingdom of Saudi Arabia. A modern masterpiece, Nobu Hotel Riyadh is a 23-story glass paneled skyscraper rising proudly above the storied skyline, elegantly styled with distinctive design touches that reflect Nobu's Japanese heritage.