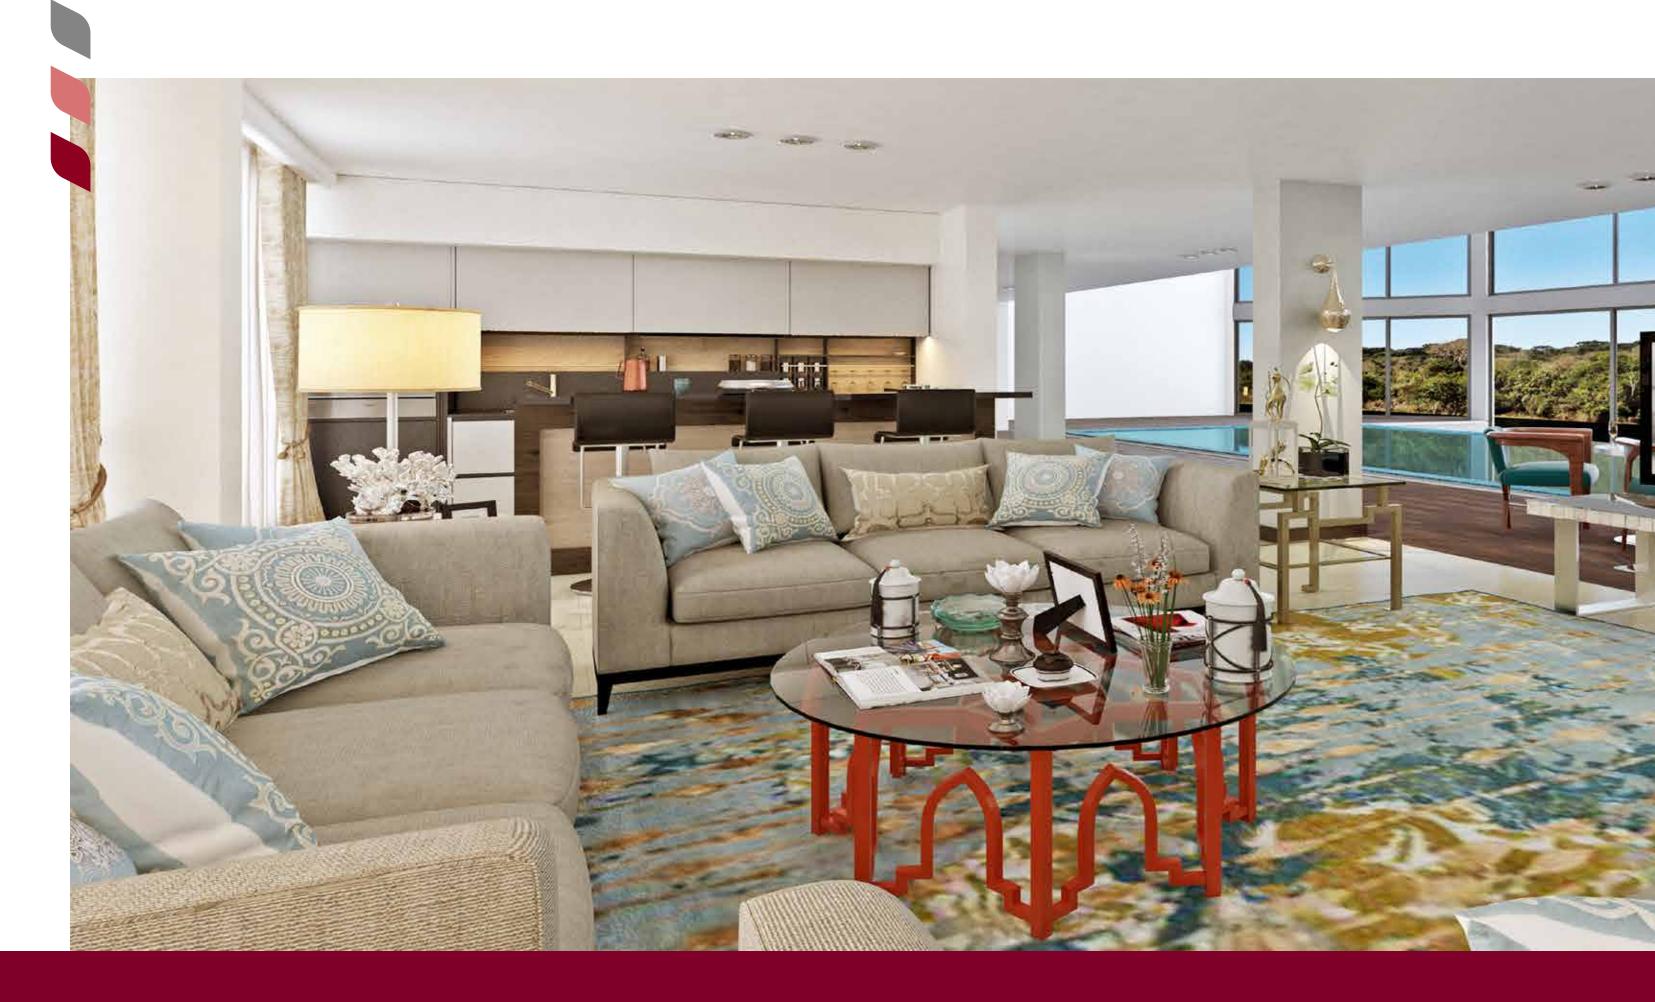

#### Private Palace (Living & Gym Area)

TYPE: Residential Project

LOCATION: Riyadh, Saudi Arabia

The space is composed of a bar area with a kitchenette, a gym, and a living area overlooking the outdoor pool. Our team has delicately selected rich fabrics that would bring out the space's luxury feel and neutral colors.