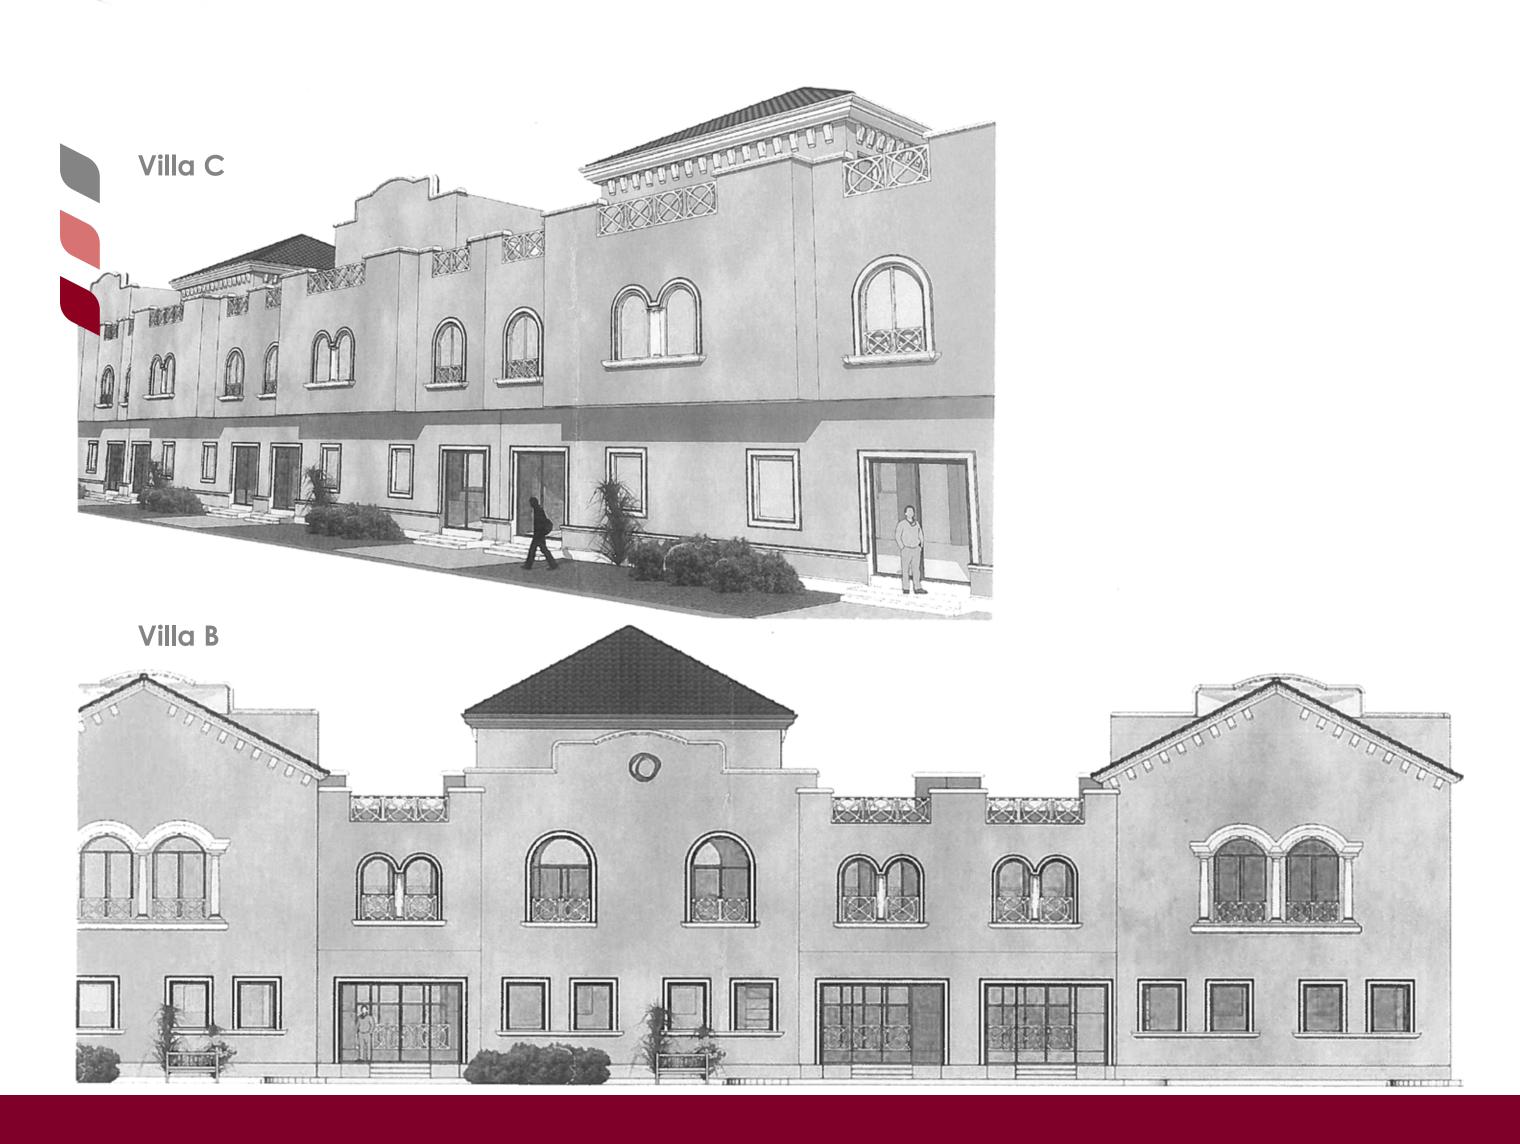

#### RESIDENTIAL PROJECTS

- Al Maathar Compound
- Private Pool House
- Private Palace (Living & Gym Area)

TYPE: Residential Project

LOCATION: Riyadh, Saudi Arabia

Al-Maathar residential complex consists of 67 villas and apartments divided into several architectural design. The Complex was established on a land area of 14 thousand square meters.