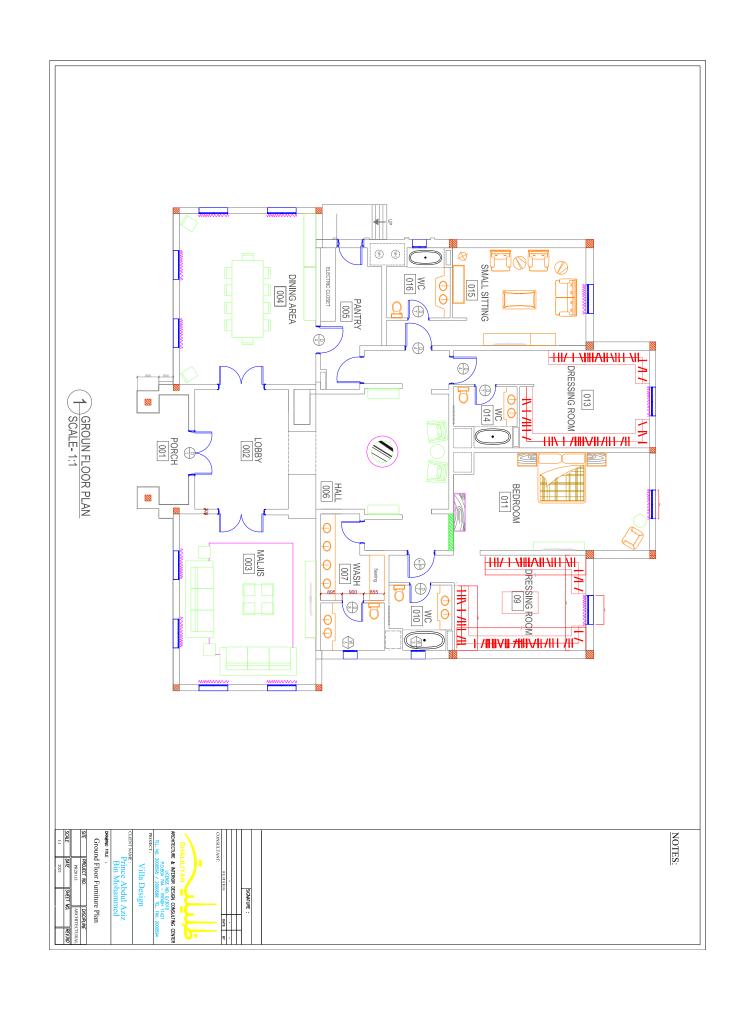

#### RESIDENTIAL PROJECTS

- Al Maathar Compound
- Private Pool House
- Private Palace (Living & Gym Area)

TYPE: Residential Project

LOCATION: Riyadh, Saudi Arabia

Al-Maathar residential complex consists of 67 villas and apartments divided into several architectural design. The Complex was established on a land area of 14 thousand square meters.

Key Plan

#### **FACILITIES & AMENITIES**

It is characterized by the presence of wide green areas, an outdoor swimming pool, a basketball and tennis court, in addition to that: Steam baths, Jacuzzis, indoor pools, a fitness room, a games room, a cafe, mini market, nursery, restaurants and a ballroom.