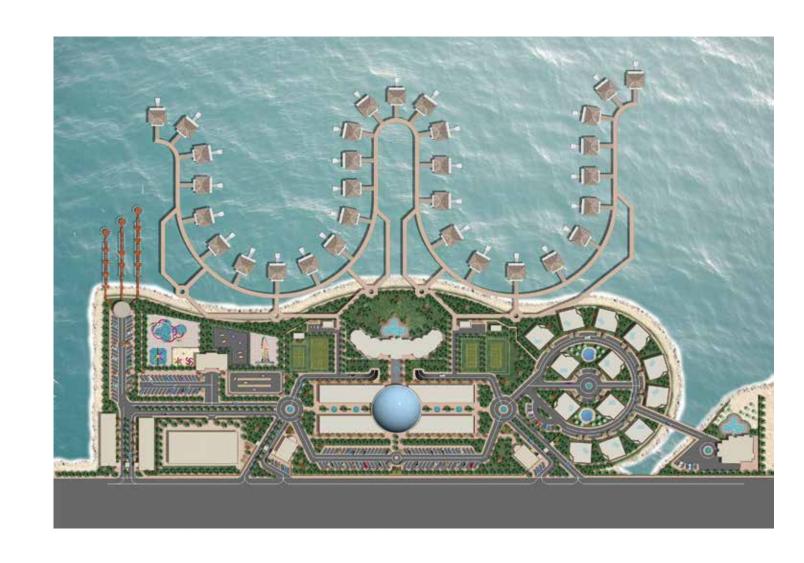

**LOCATION:** Al Ula

Nobu Al Ula, consists of 15+ resorts villa, includes Panoramic villa, Sushi Restaurant, in addition to NOBU Resorts and has a Business Center, a SPA and an Executive Lounge.

LOCATION: Riyadh