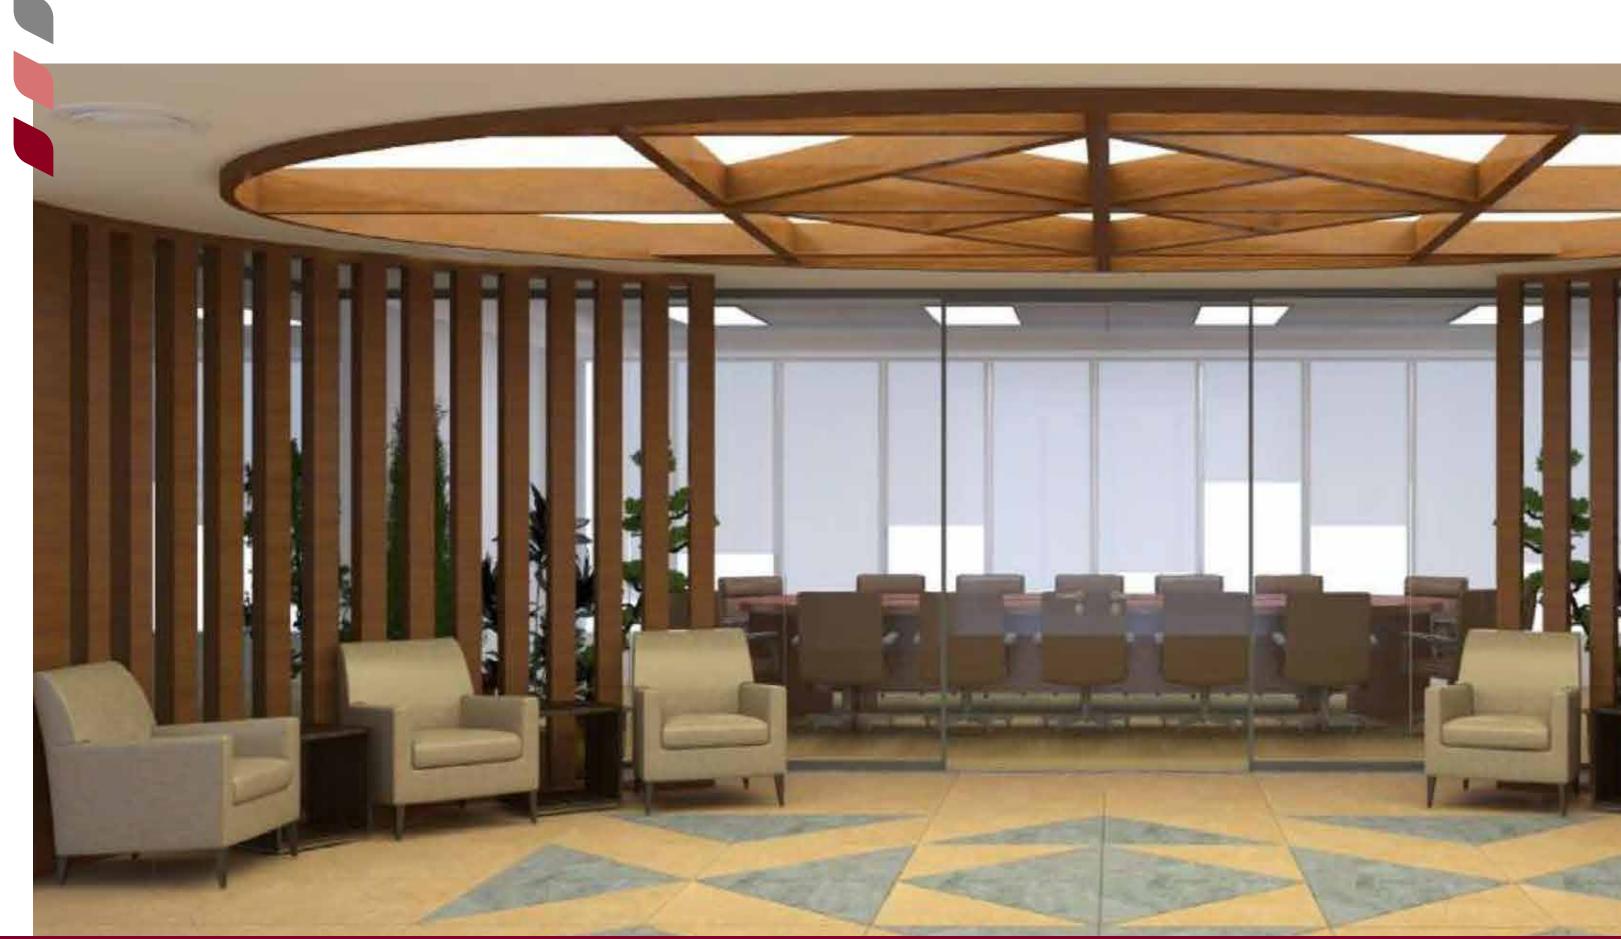

## HQ of Prince Mohammed Bin Fahad Foundation For Human Development

This elegant commercial project is located in Riyadh, Saudi Arabia. An area of 1500m squared. The design is modern, where we have used a lot of wood elements to reflect a warm rustic look. Our scope of work included: design, execution, supervision, and furniture supply.

## Dhaliliyah Dubai Office

Dhaliliyah Dubai branch is designed with contemporary industrial approach. An area of 13064m squared. Spaces included: Reception area, Workstation, Meeting room, Director's office, and WC. Our scope of work included design, material and furniture selection.