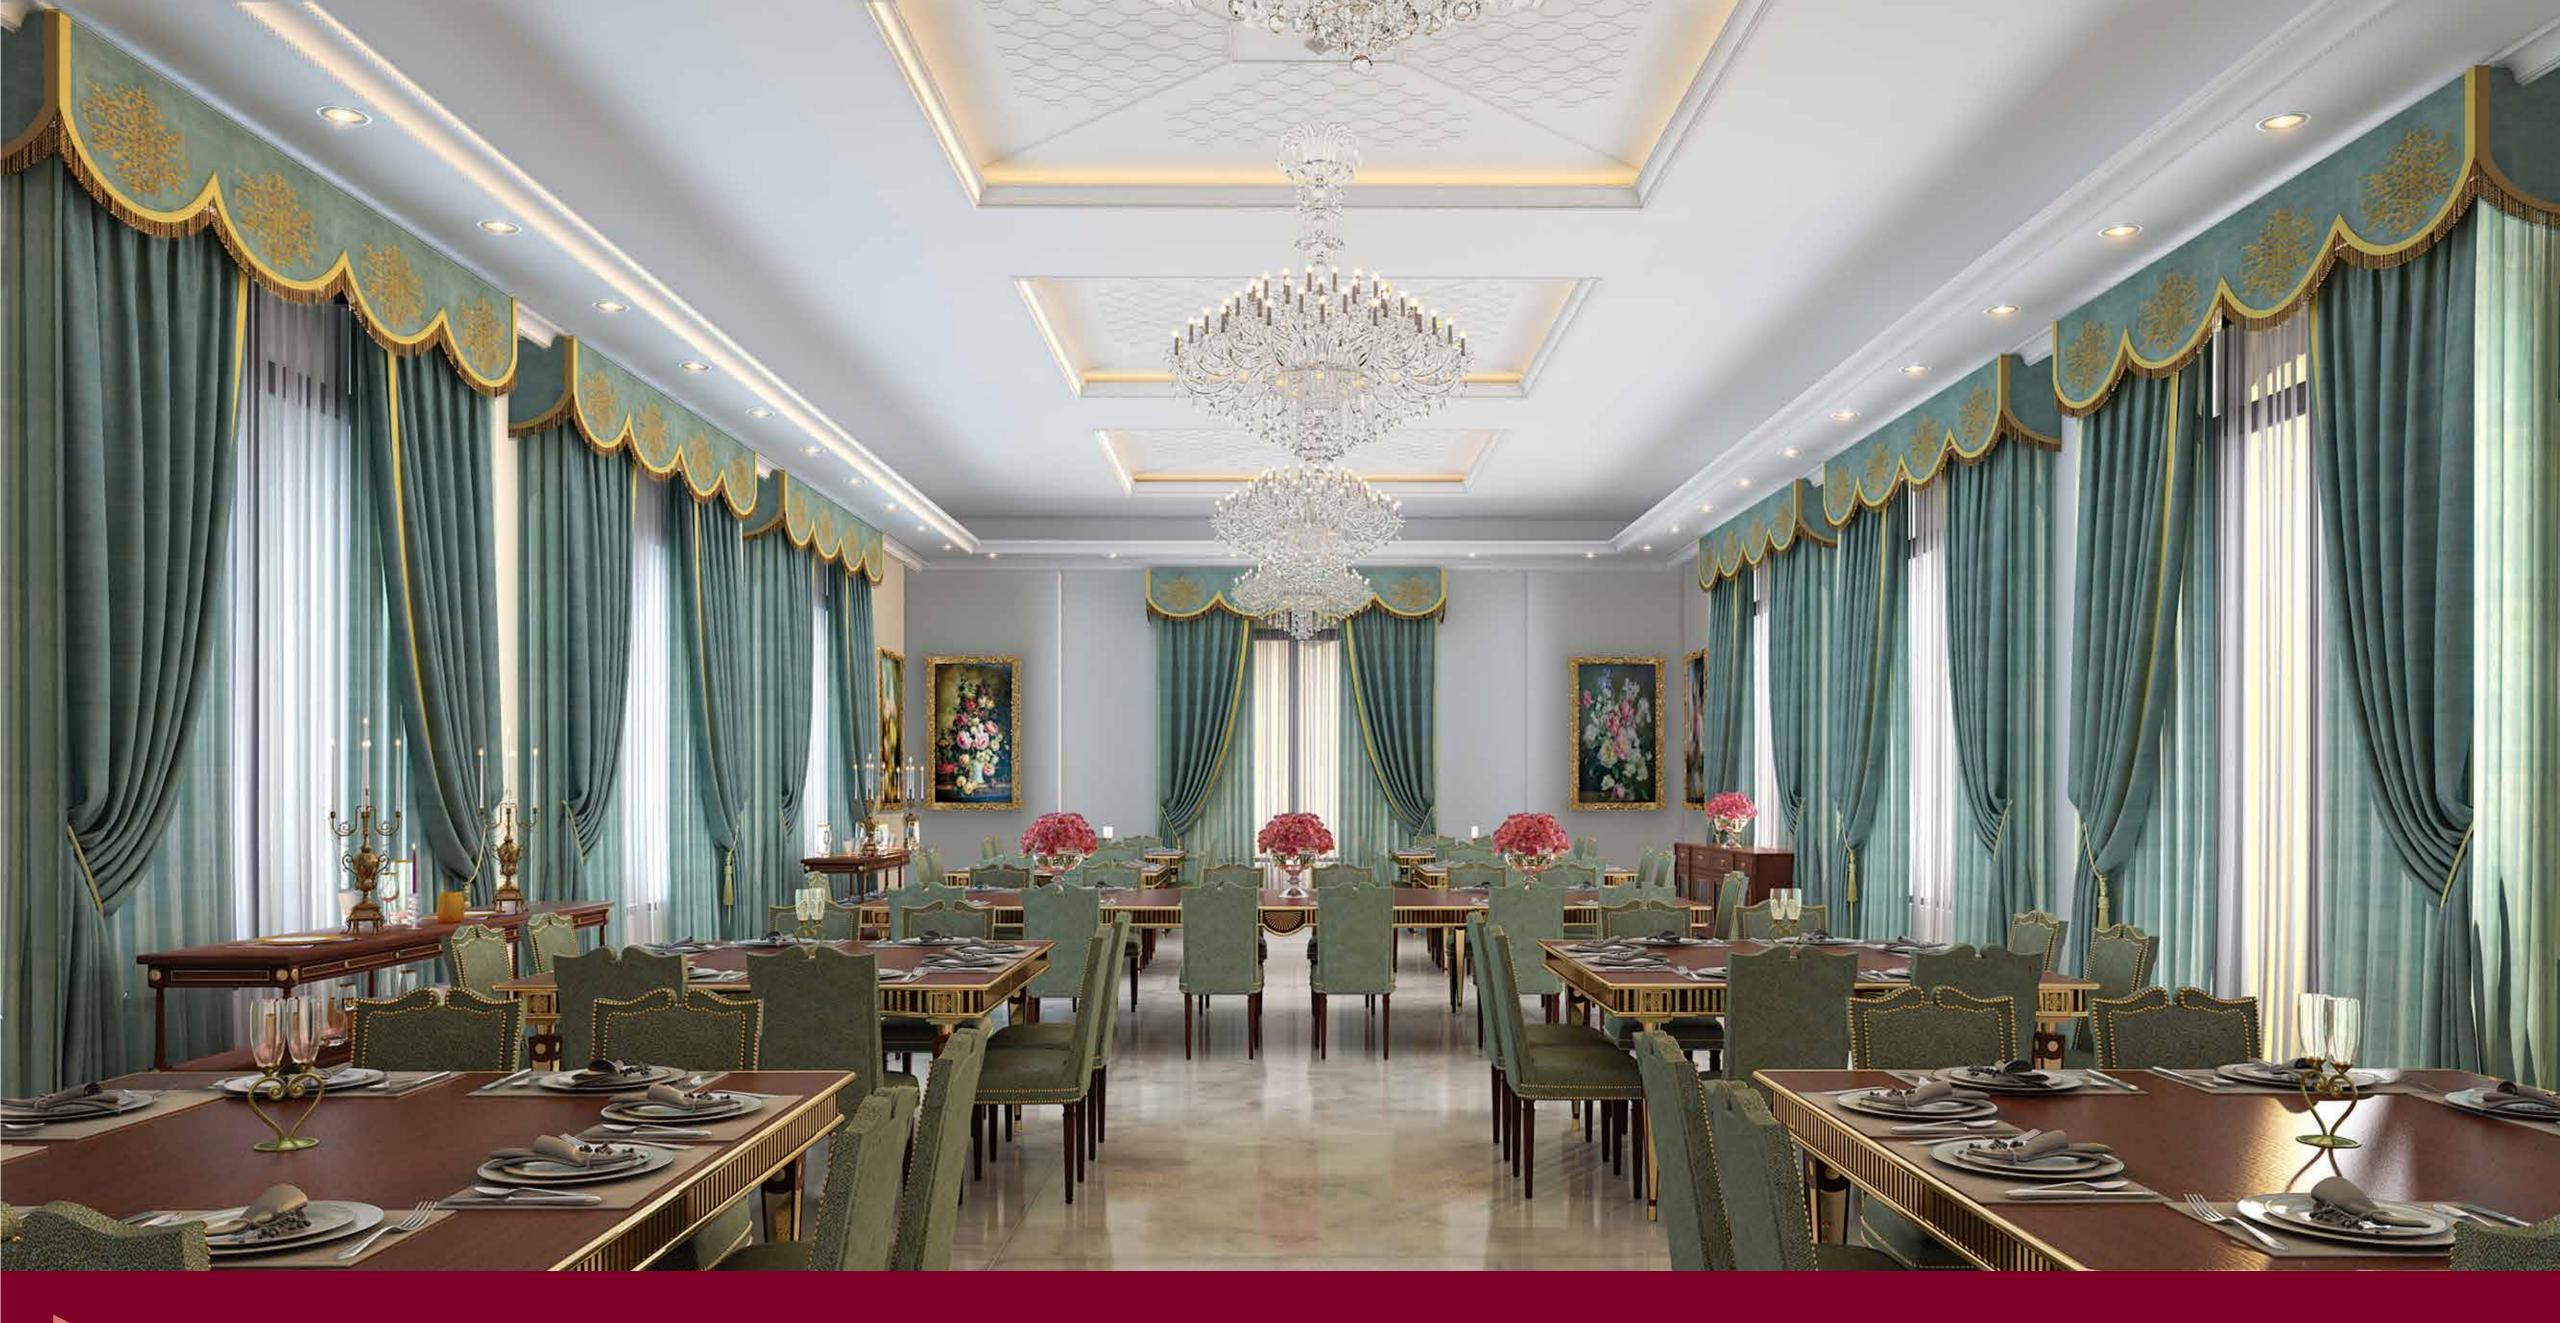

## Private Palace (Diwaniyah)

TYPE: Residential Project

LOCATION: Riyadh, Saudi Arabia

This Diwaniyah is composed of a comfy living area, a dining, and a bar area. It's mainly designed with an industrial approach, with an open ceiling and muted colors. Chandeliers are added to keep its luxury matched with the rest of the palace's theme.