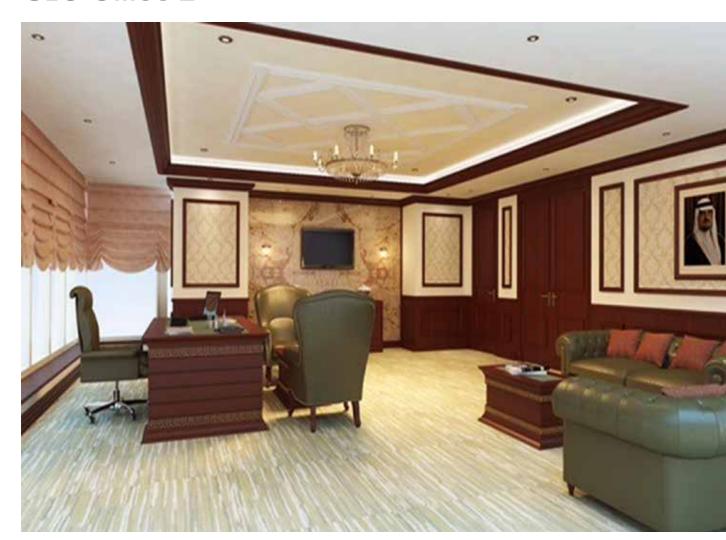

## HQ of Prince Mohammed Bin Fahad Foundation For Human Development

This elegant commercial project is located in Riyadh, Saudi Arabia. An area of 1500m squared. The design is modern, where we have used a lot of wood elements to reflect a warm rustic look. Our scope of work included: design, execution, supervision, and furniture supply.

#### **General Secretary**

CEO Office 1

**Meeting Room** 

CEO Office 2

Meeting Room Key Plan

General Secretary Key Plan

**CEO Office Key Plan** 