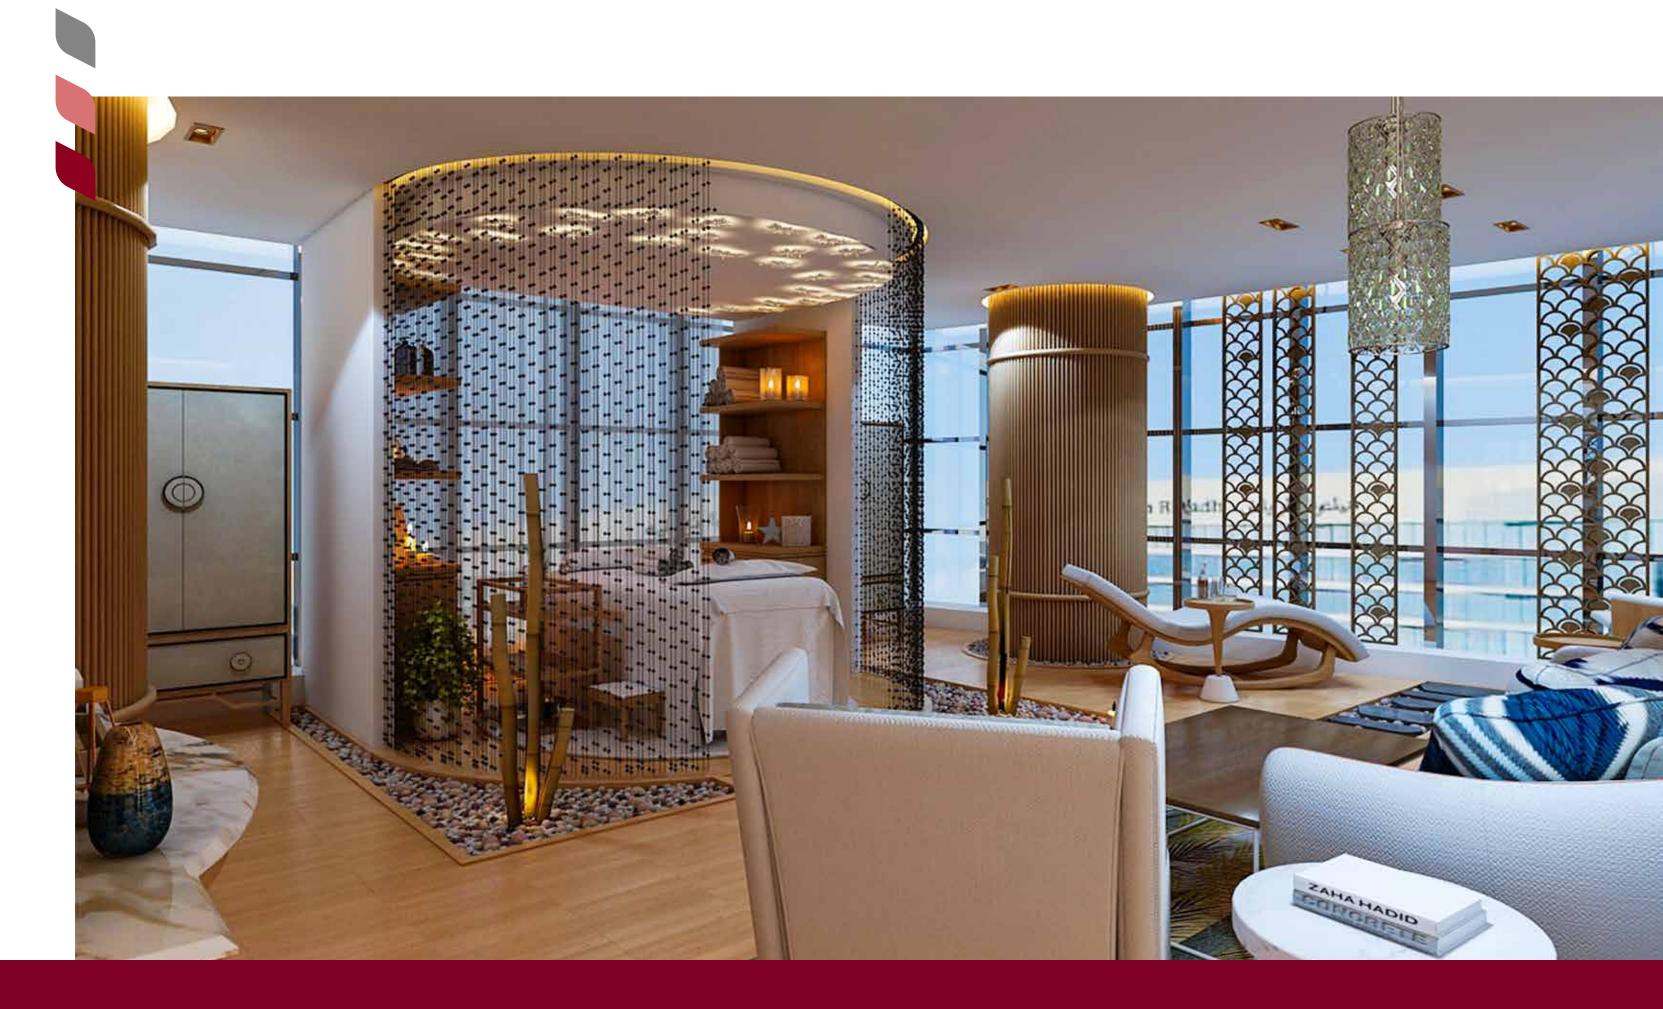

## Nobu Hotel SPA

Located in Al-Anoud Tower, Riyadh, KSA and built on an area of 1300sqm. This design is inspired by nature and Asian culture with simplicity and overall calmness. This distinctive, stylish space offers its own characteristic design identity united by a common theme of contemporary, unscripted elegance.

Key Plan

TYPE: Commercial Project

LOCATION: Riyadh

Simple yet elegantly designed lounge inside Nobu Hotel. Built up on 9680sqm and taking place in Riyadh, Saudi Arabia.

Floor Plan

TYPE: Commercial Project (Proposal)