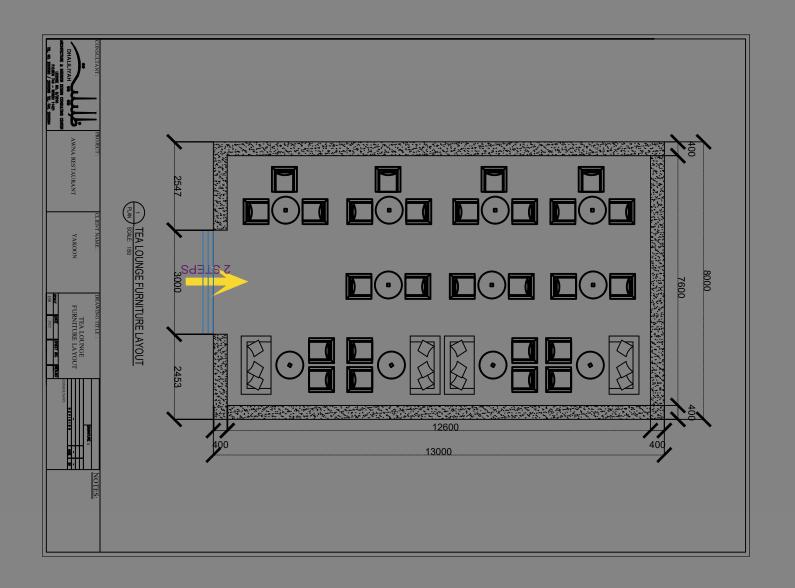

#### RESIDENTIAL PROJECTS

- Al Maathar Compound
- Private Pool House
- Private Palace (Living & Gym Area)

TYPE: Residential Project

LOCATION: Riyadh, Saudi Arabia

Al-Maathar residential complex consists of 67 villas and apartments divided into several architectural design. The Complex was established on a land area of 14 thousand square meters.