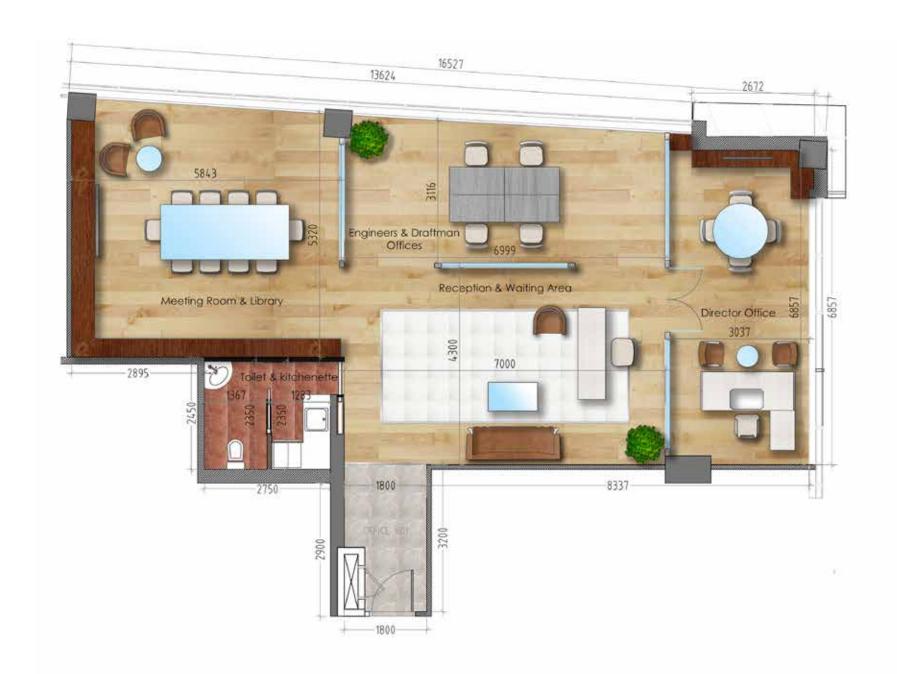

## Dhaliliyah Dubai Office

Dhaliliyah Dubai branch is designed with contemporary industrial approach. An area of 13064m squared. Spaces included: Reception area, Workstation, Meeting room, Director's office, and WC. Our scope of work included design, material and furniture selection.