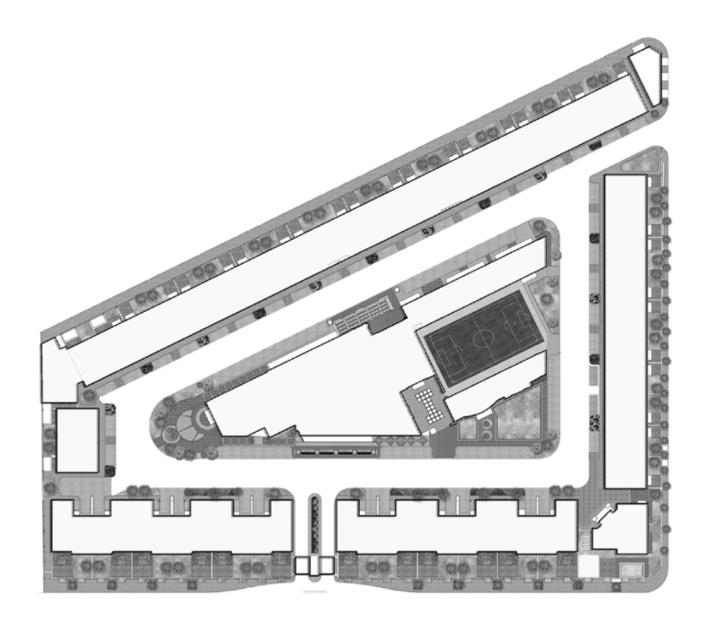

#### RESIDENTIAL PROJECTS

- Al Maathar Compound
- Private Pool House
- Private Palace (Living & Gym Area)

TYPE: Residential Project

LOCATION: Riyadh, Saudi Arabia

Al-Maathar residential complex consists of 67 villas and apartments divided into several architectural design. The Complex was established on a land area of 14 thousand square meters.

Key Plan

#### **FACILITIES & AMENITIES**

It is characterized by the presence of wide green areas, an outdoor swimming pool, a basketball and tennis court, in addition to that: Steam baths, Jacuzzis, indoor pools, a fitness room, a games room, a cafe, mini market, nursery, restaurants and a ballroom.