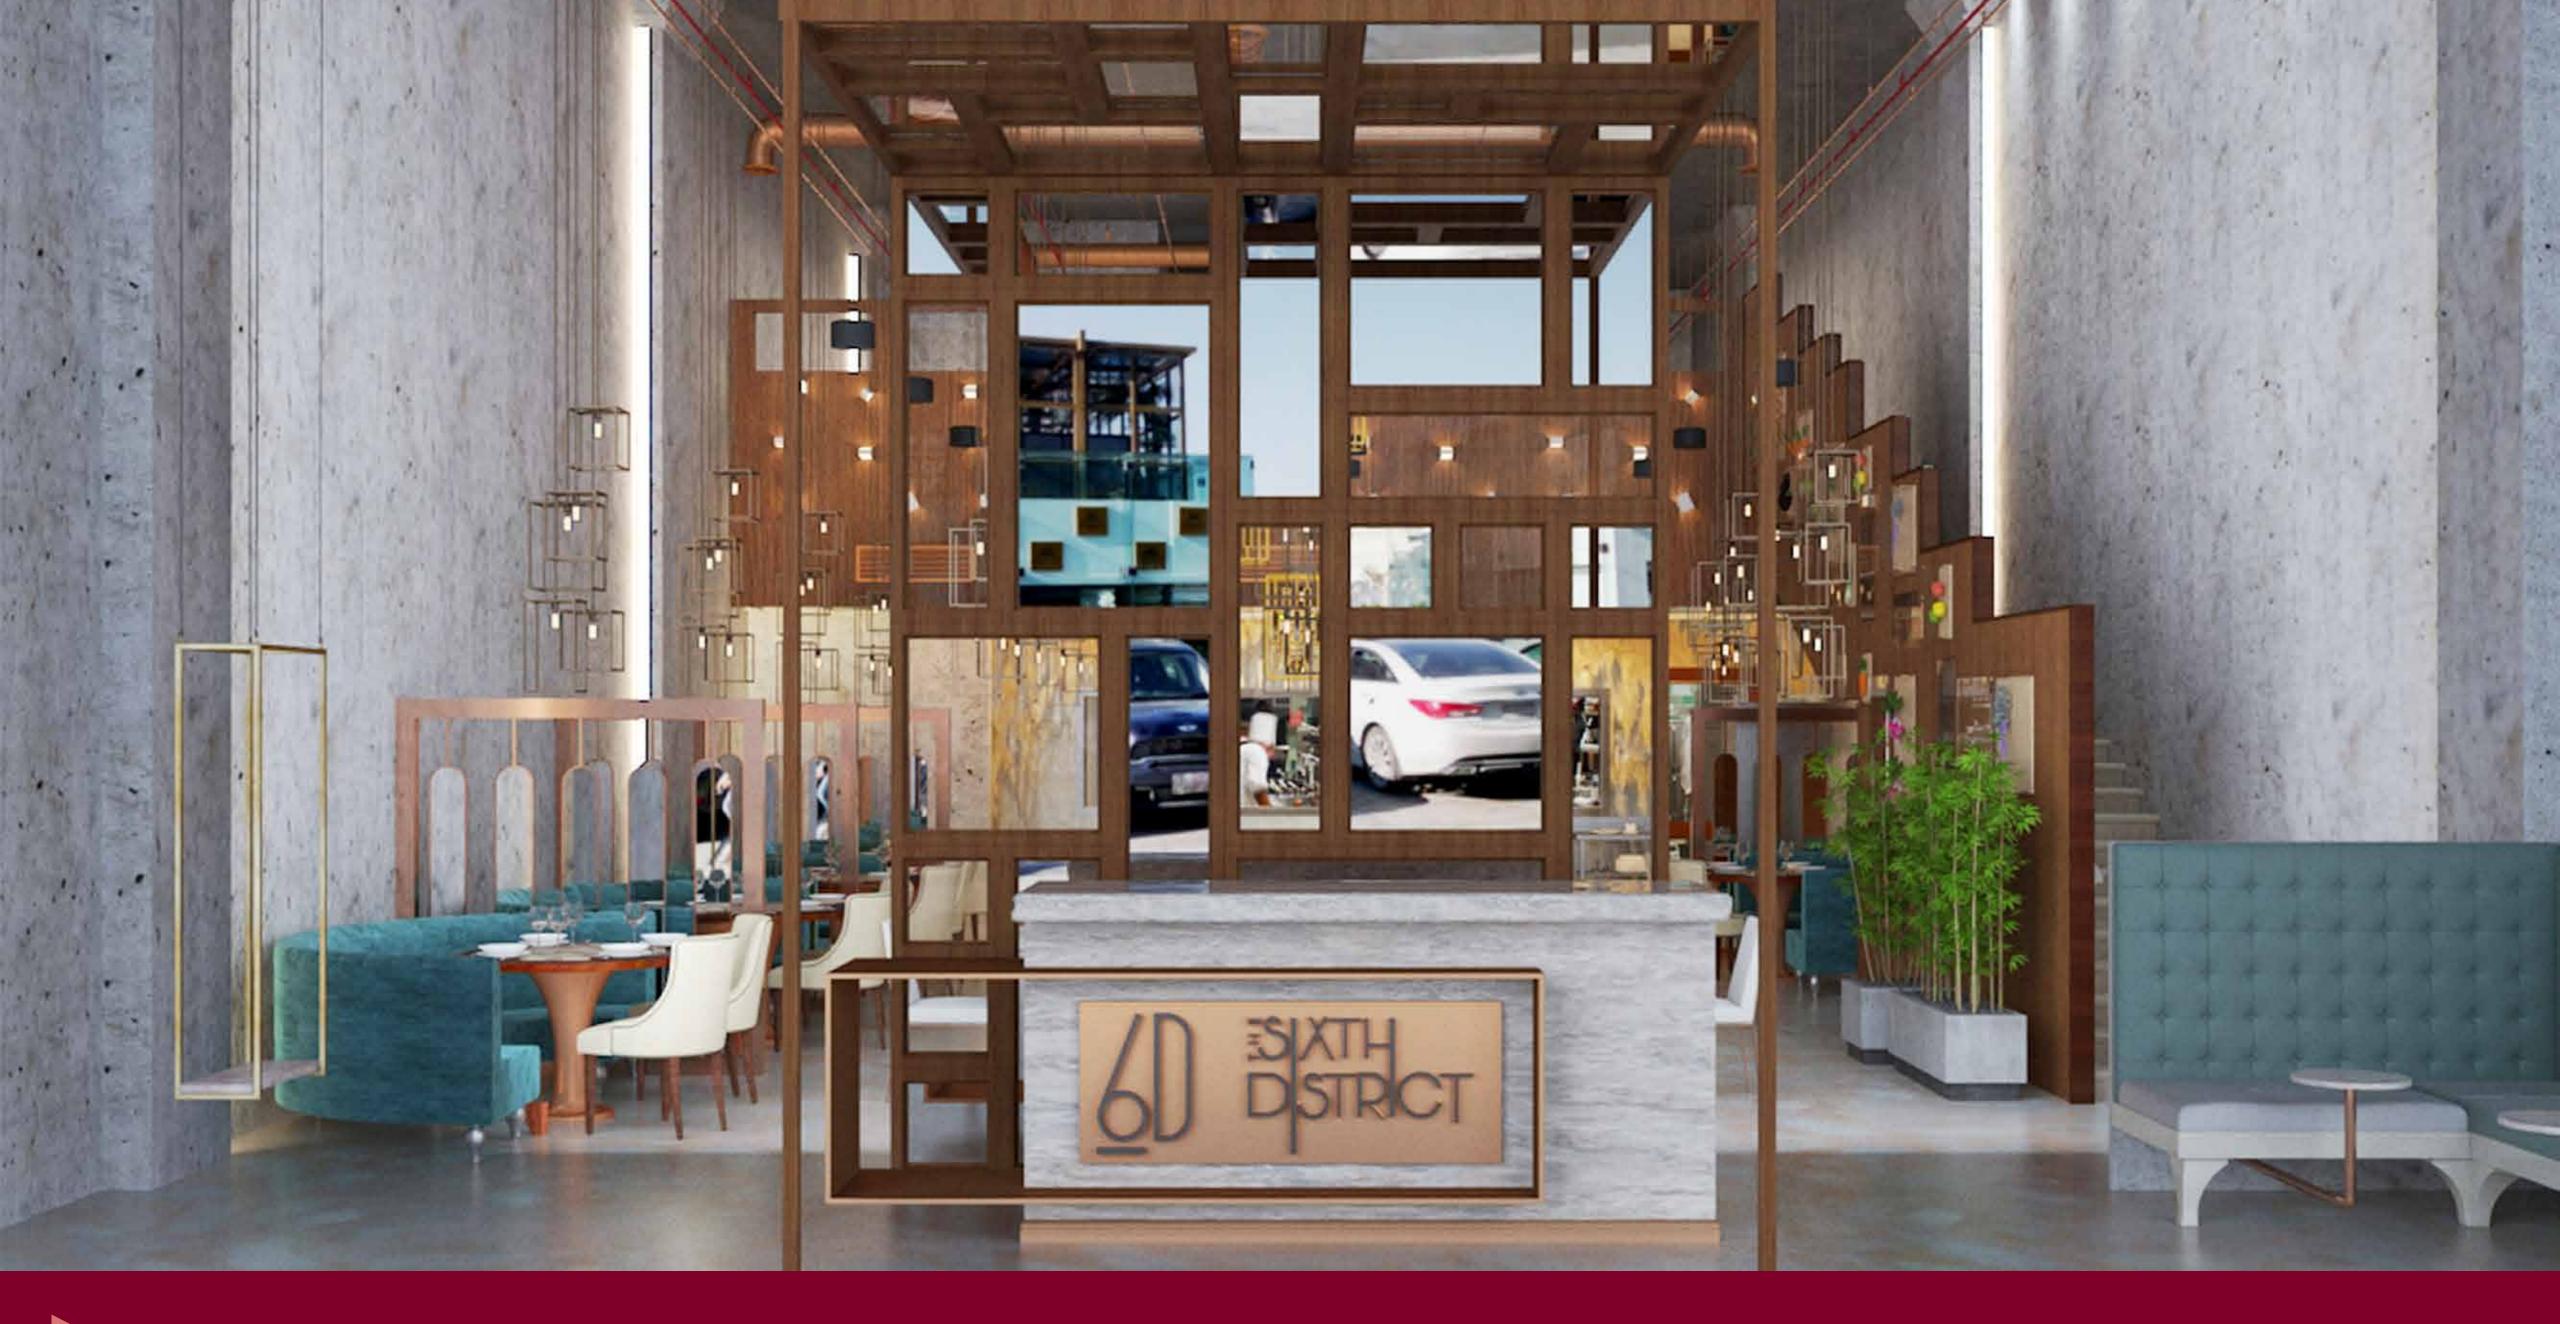

## **Meeting Room**

CEO Office

Lobby Area 1

Lobby Area 2

6th District is an industrial contemporary inspired restaurant with European vibe. Located in a new cafe's and Restaurant complex in Riyadh, Saudi Arabia. Built on an area of 415sqm, with the capacity of 100 guests.