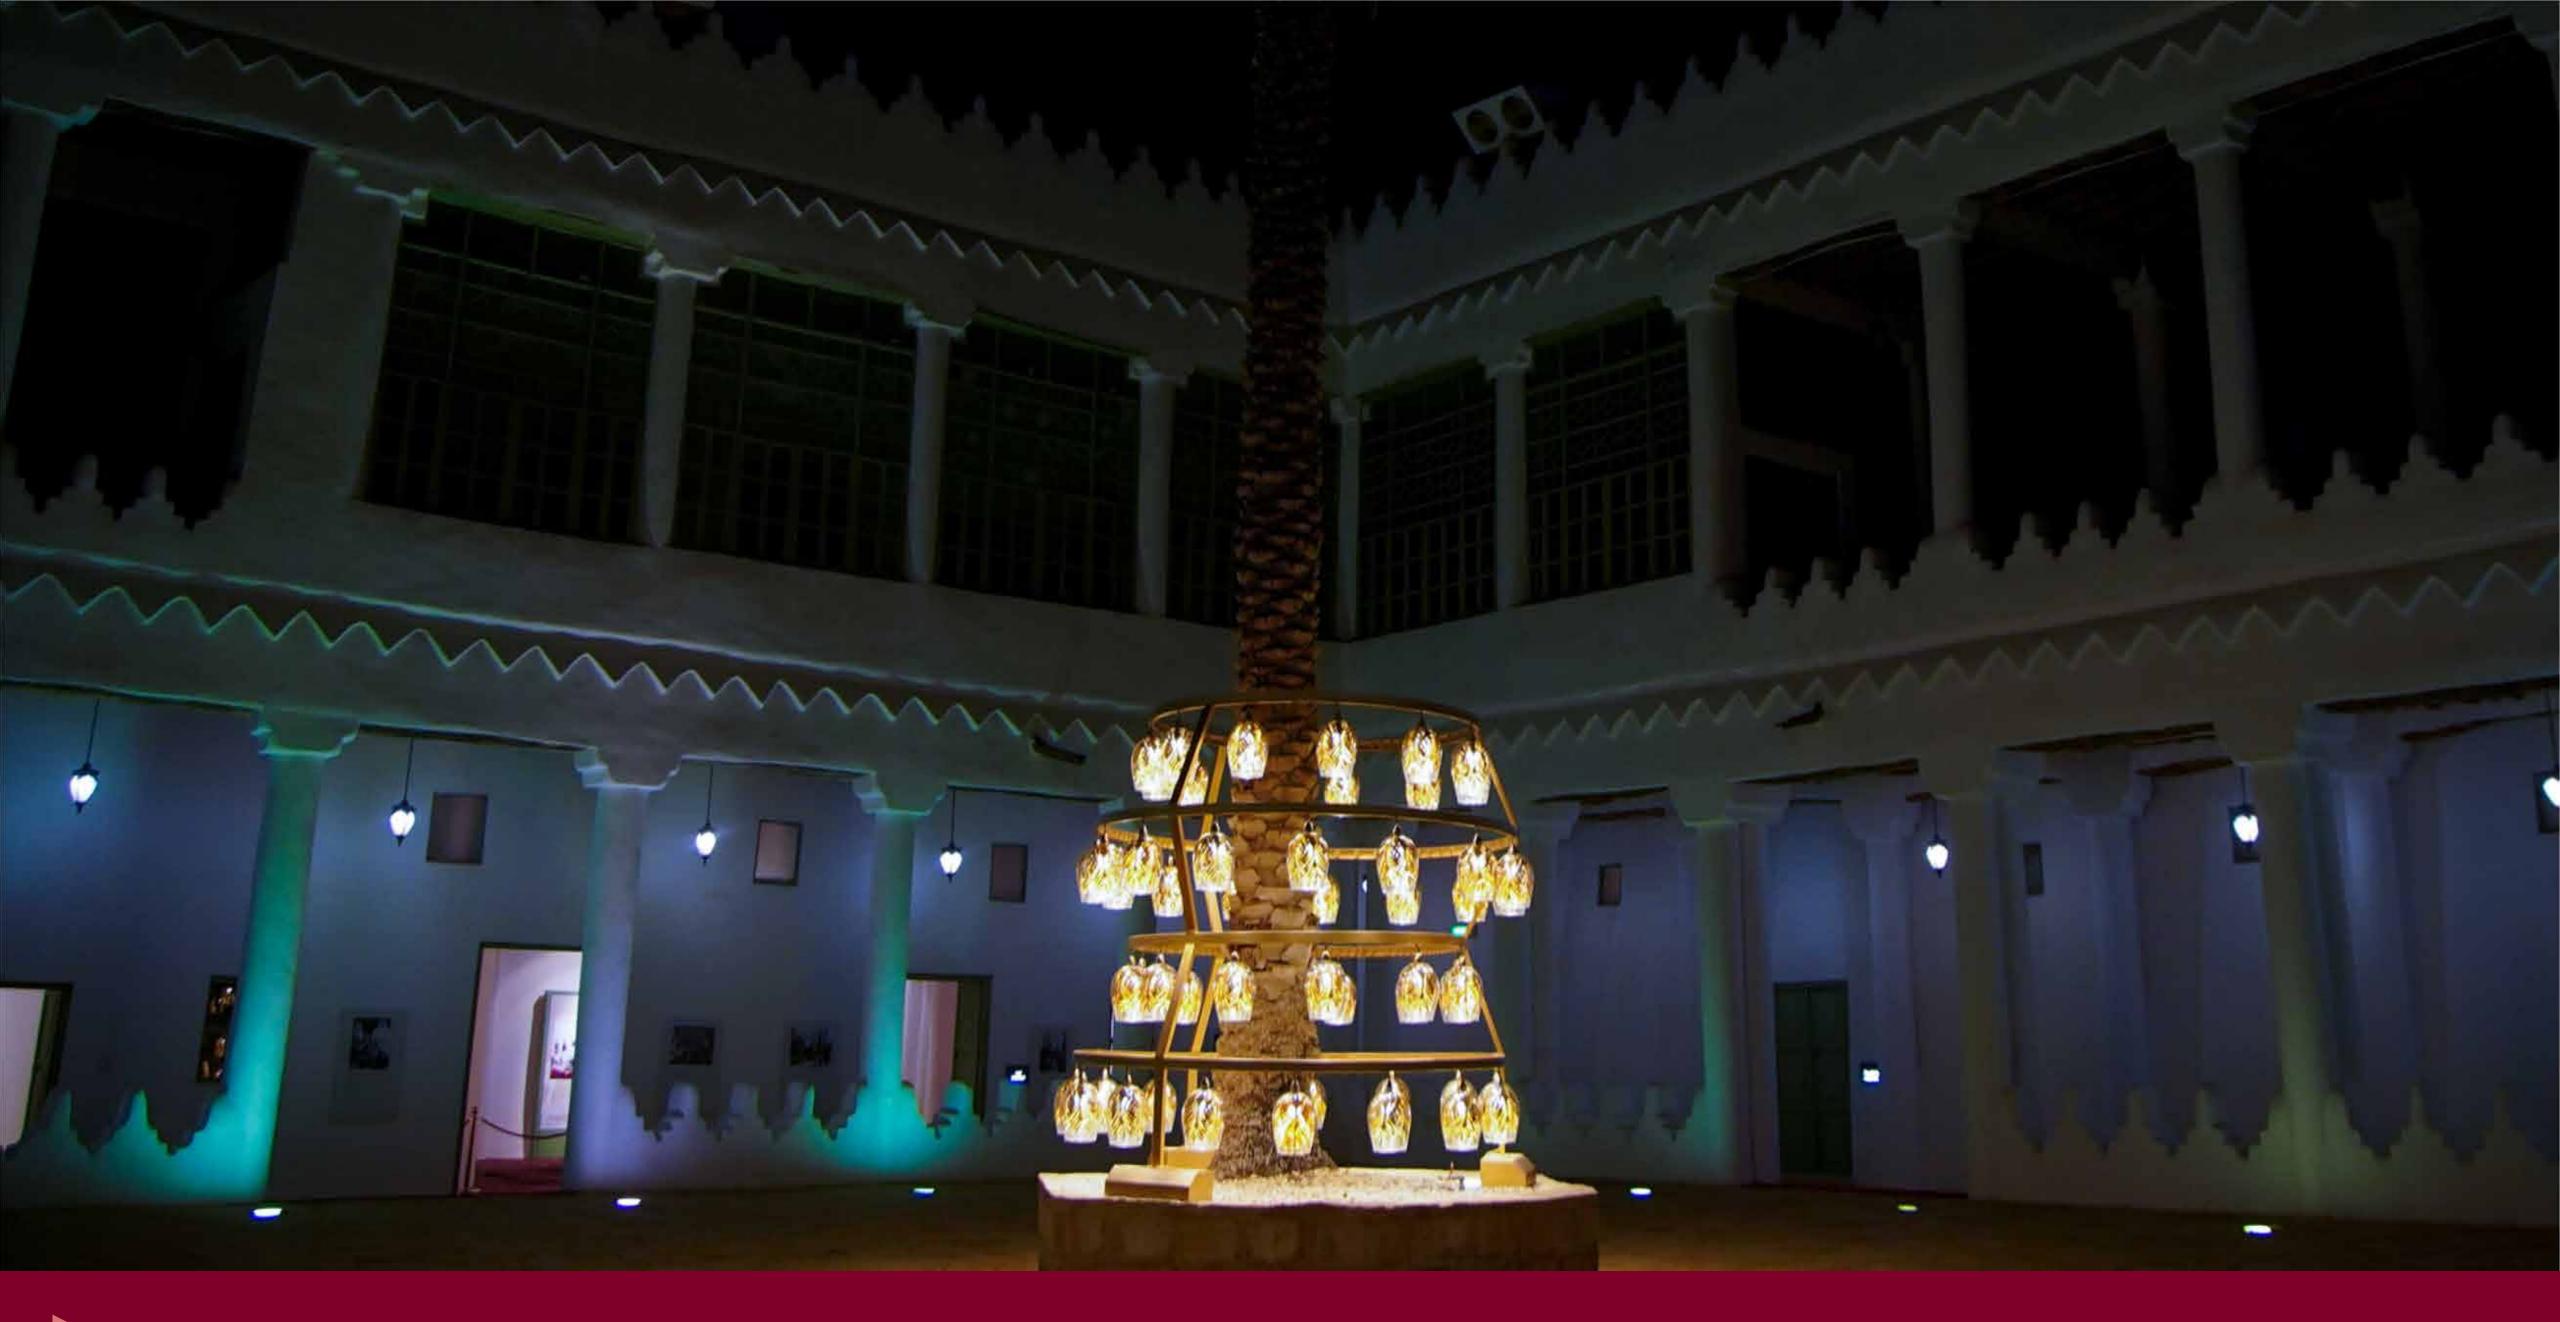

## Riyadh Season

Creative metal installation done during Riyadh season 2019 in Al Murabba Zone (King Abdulaziz Historical Centre)

TYPE: Commercial Project

LOCATION: Riyadh