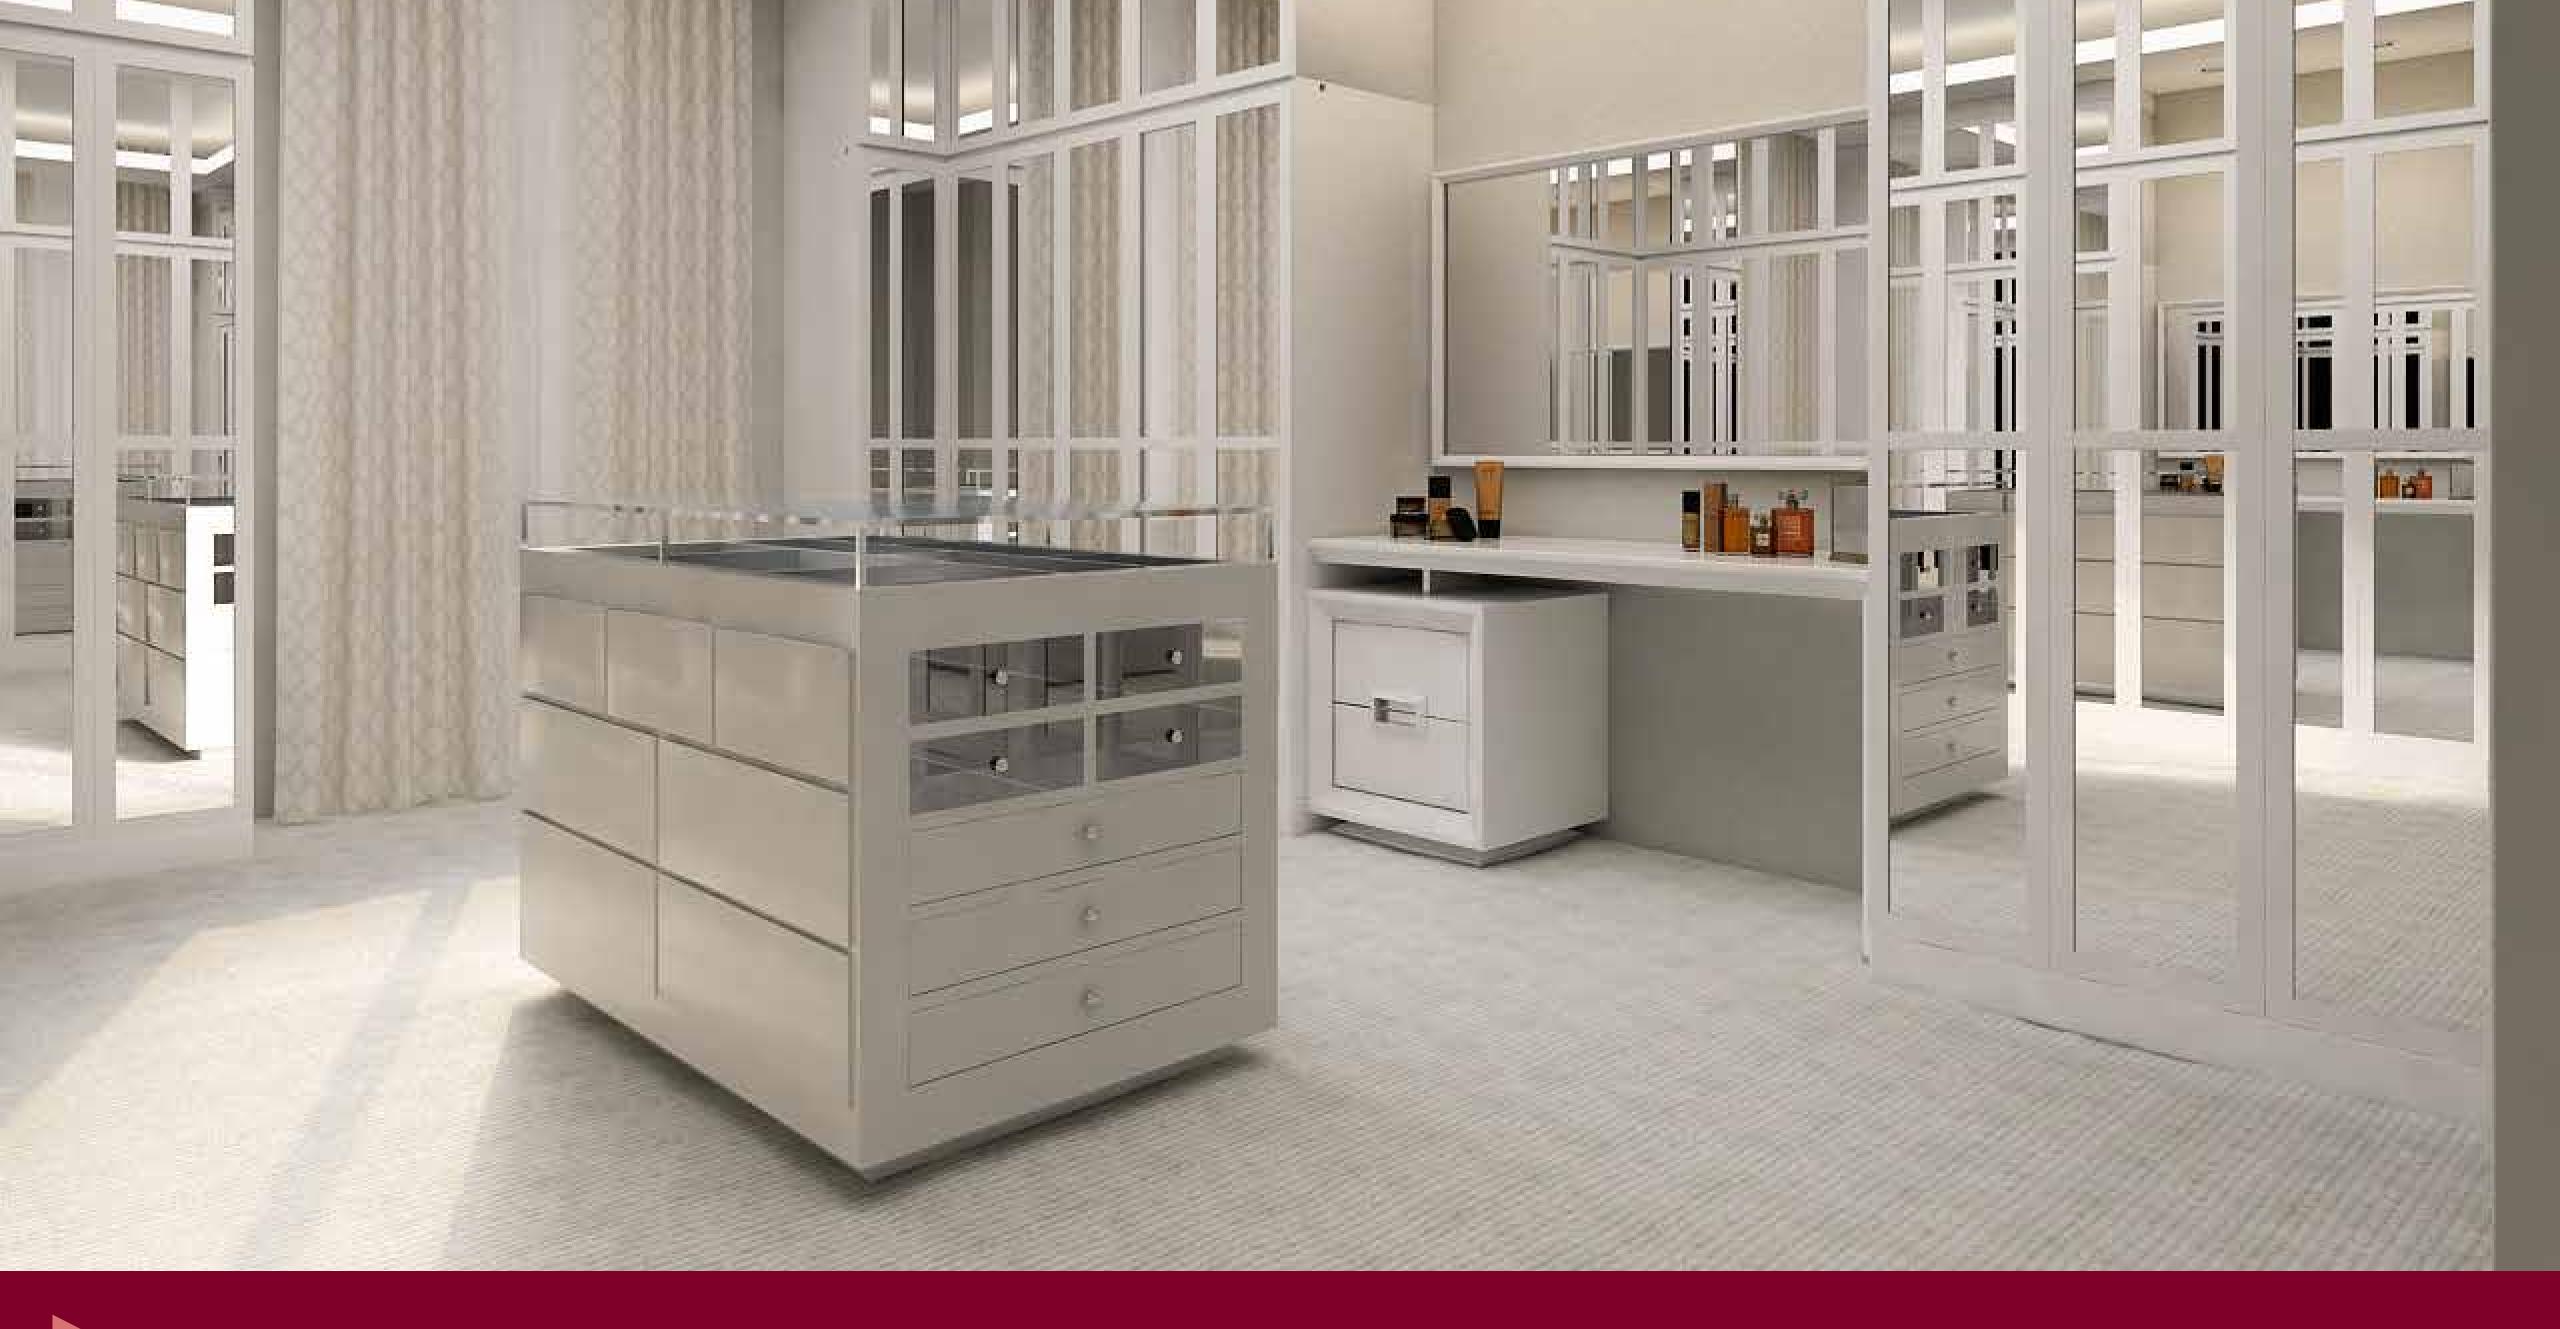

#### RESIDENTIAL PROJECTS

- Al Maathar Compound
- Private Pool House
- Private Palace (Living & Gym Area)

TYPE: Residential Project

LOCATION: Riyadh, Saudi Arabia

Al-Maathar residential complex consists of 67 villas and apartments divided into several architectural design. The Complex was established on a land area of 14 thousand square meters.

#### **FACILITIES & AMENITIES**

It is characterized by the presence of wide green areas, an outdoor swimming pool, a basketball and tennis court, in addition to that: Steam baths, Jacuzzis, indoor pools, a fitness room, a games room, a cafe, mini market, nursery, restaurants and a ballroom.