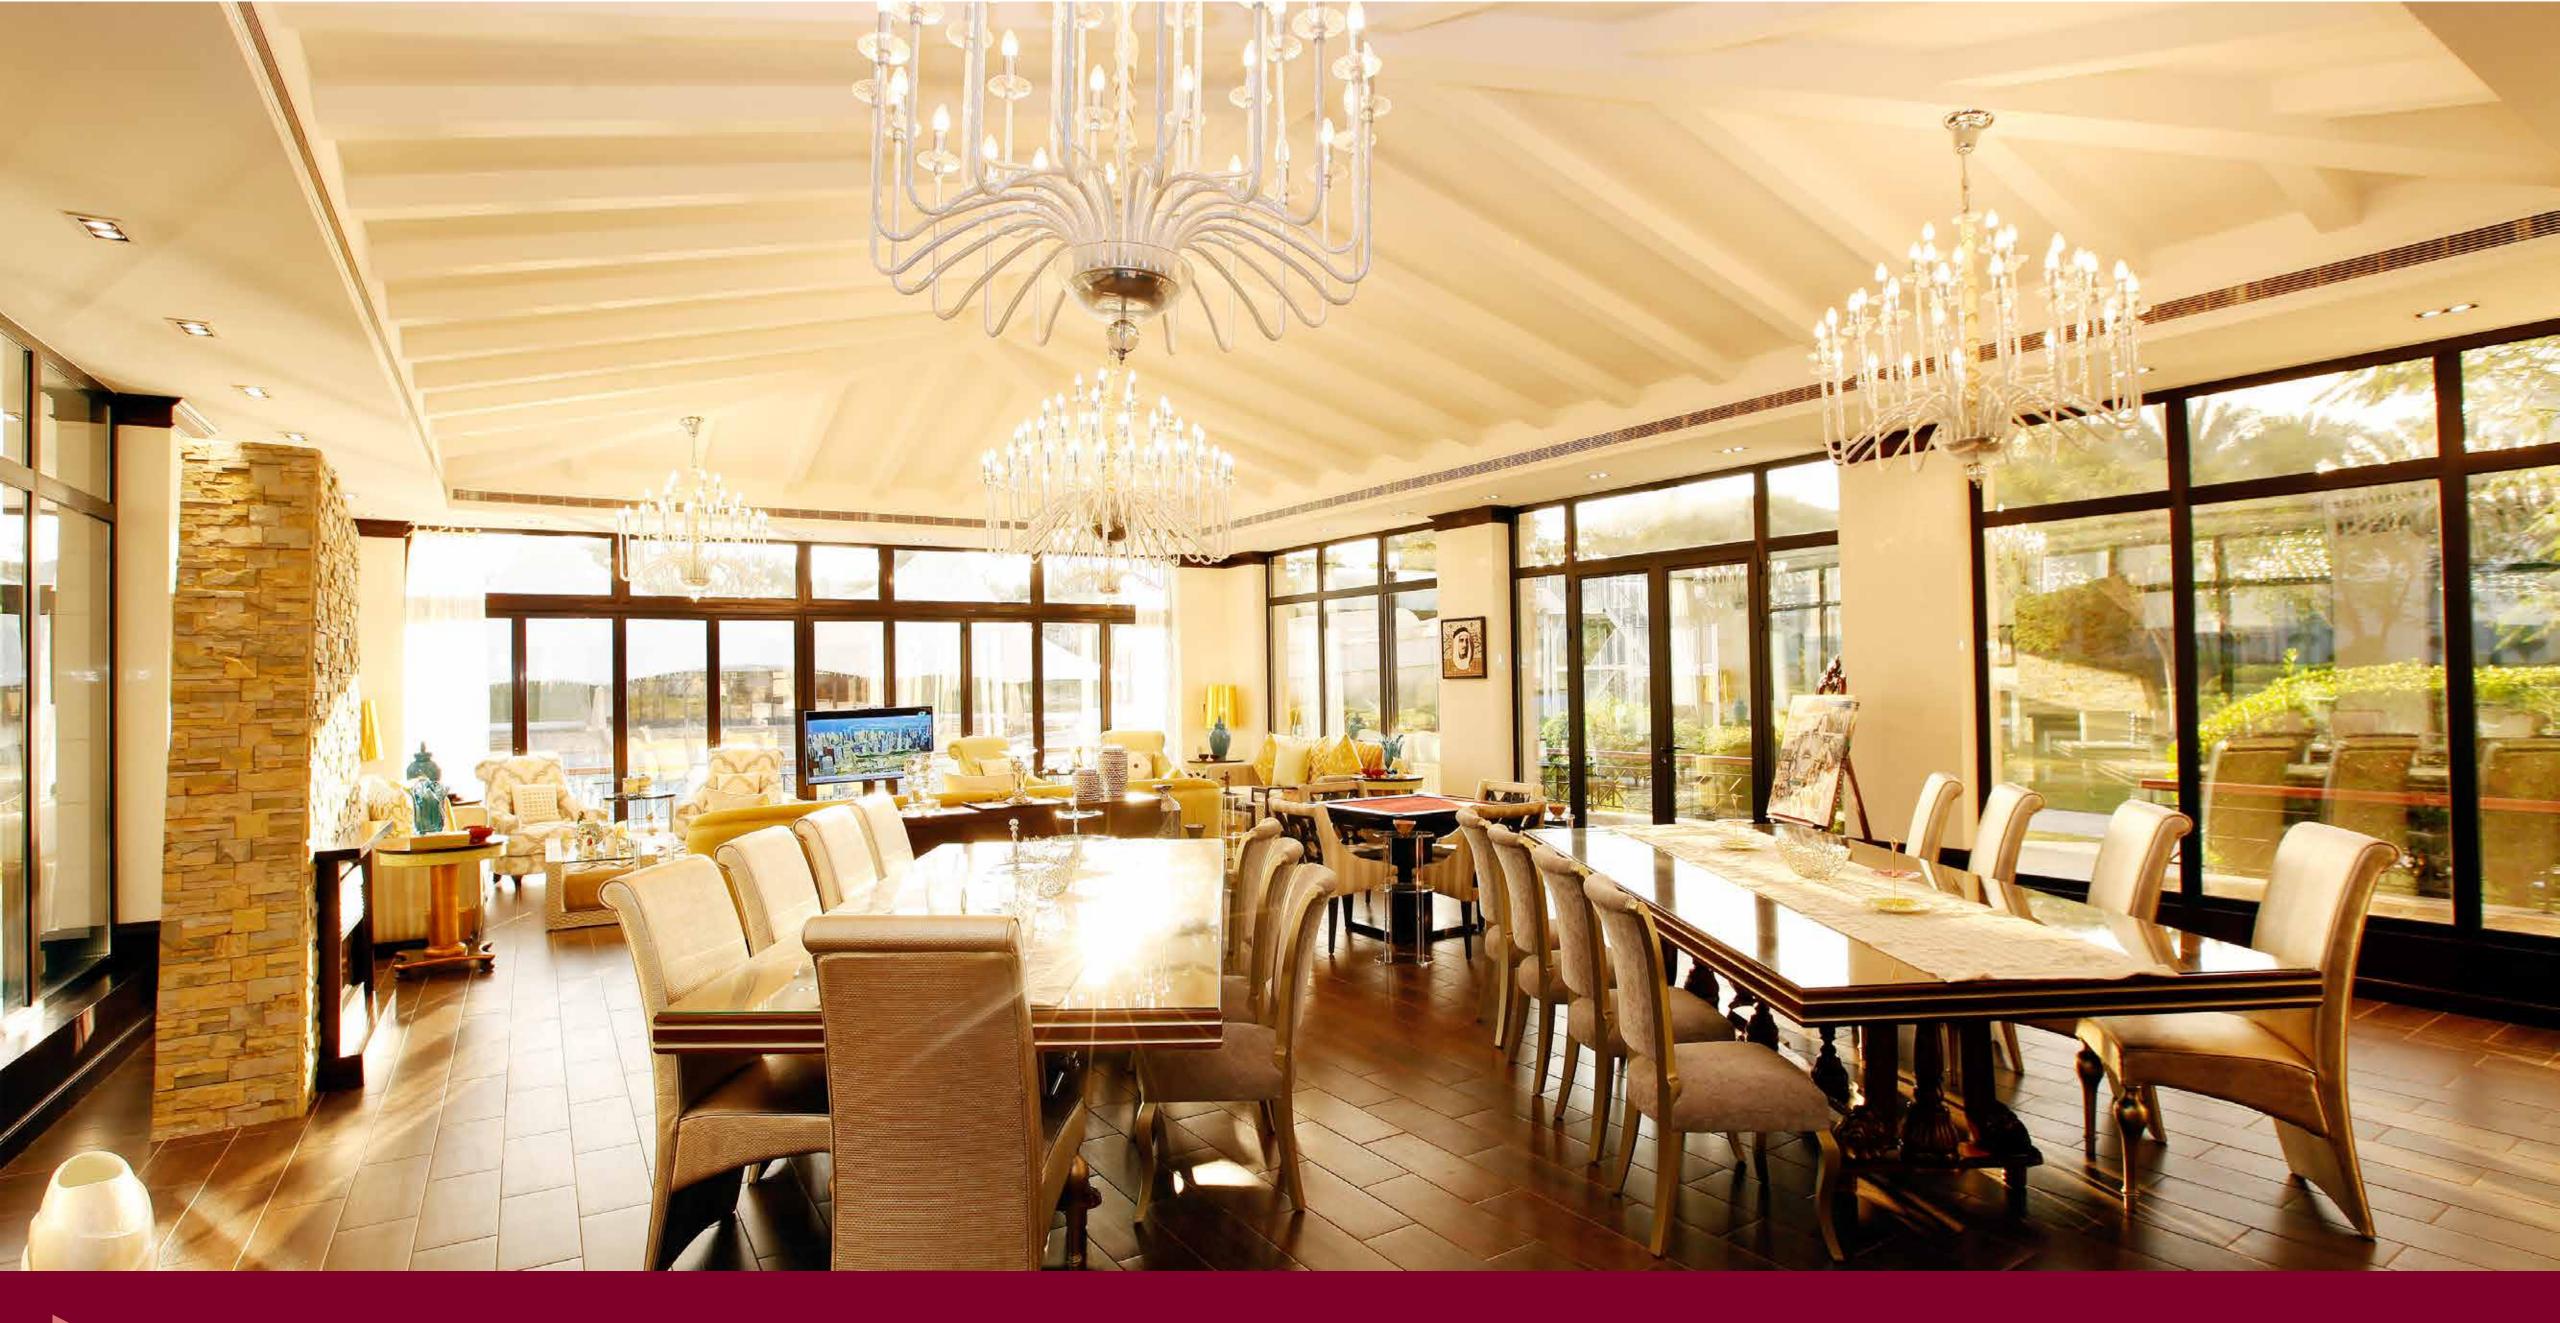

## Private Palace (Diwaniyah)

TYPE: Residential Project

LOCATION: Riyadh, Saudi Arabia

This Diwaniyah is composed of a comfy living area, a dining, and a bar area. It's mainly designed with an industrial approach, with an open ceiling and muted colors. Chandeliers are added to keep its luxury matched with the rest of the palace's theme.