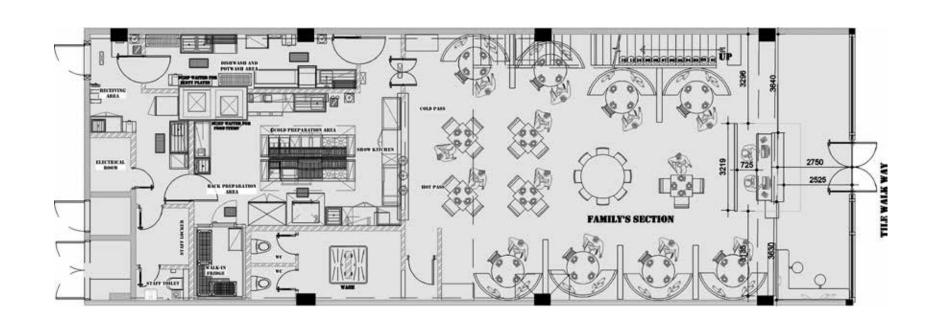

## **Meeting Room**

CEO Office

Lobby Area 1

Lobby Area 2

6th District is an industrial contemporary inspired restaurant with European vibe. Located in a new cafe's and Restaurant complex in Riyadh, Saudi Arabia. Built on an area of 415sqm, with the capacity of 100 guests.