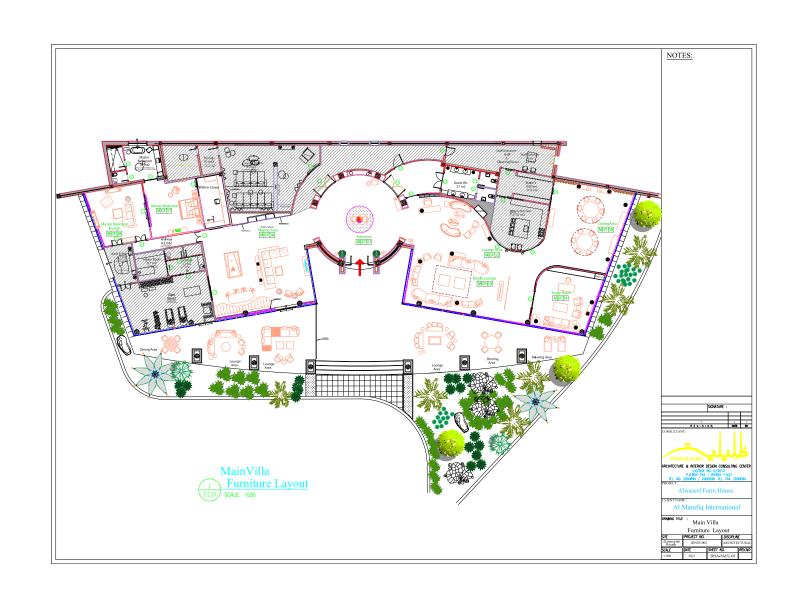

# Farm House Al Ammariyah Project

TYPE: Residential Project

LOCATION: Al Ammariyah Riyadh