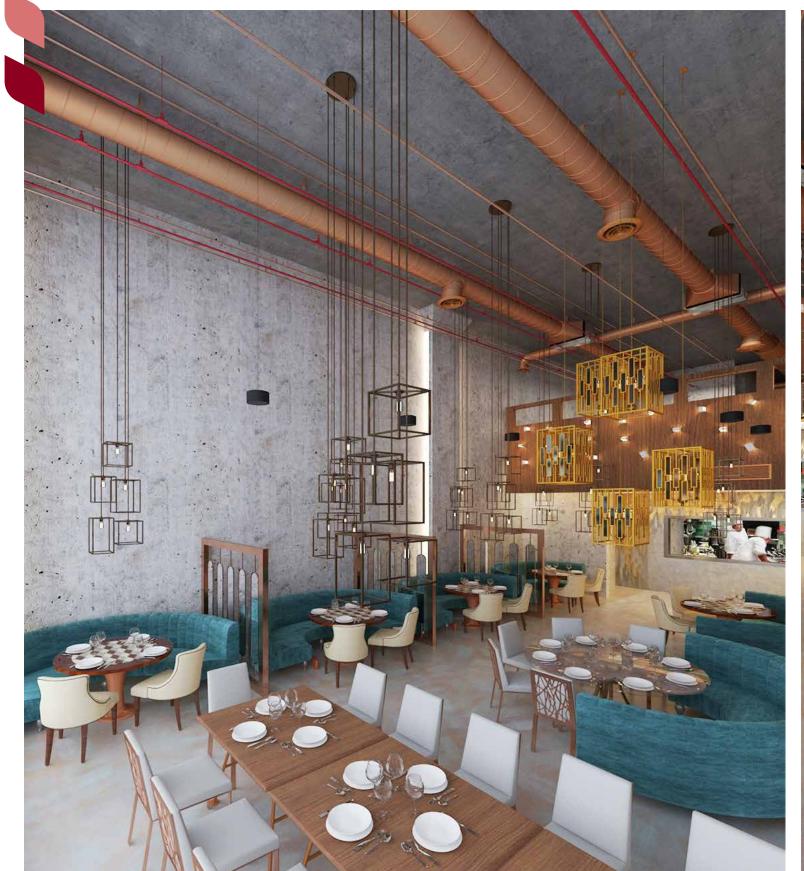

## **Meeting Room**

CEO Office

Lobby Area 1

Lobby Area 2

6th District is an industrial contemporary inspired restaurant with European vibe. Located in a new cafe's and Restaurant complex in Riyadh, Saudi Arabia. Built on an area of 415sqm, with the capacity of 100 guests.