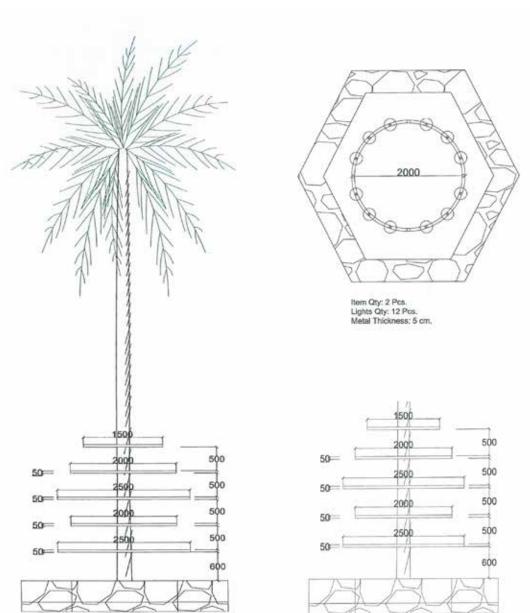

## Riyadh Season

Creative metal installation done during Riyadh season 2019 in Al Murabba Zone (King Abdulaziz Historical Centre)

TYPE: Commercial Project

LOCATION: Riyadh