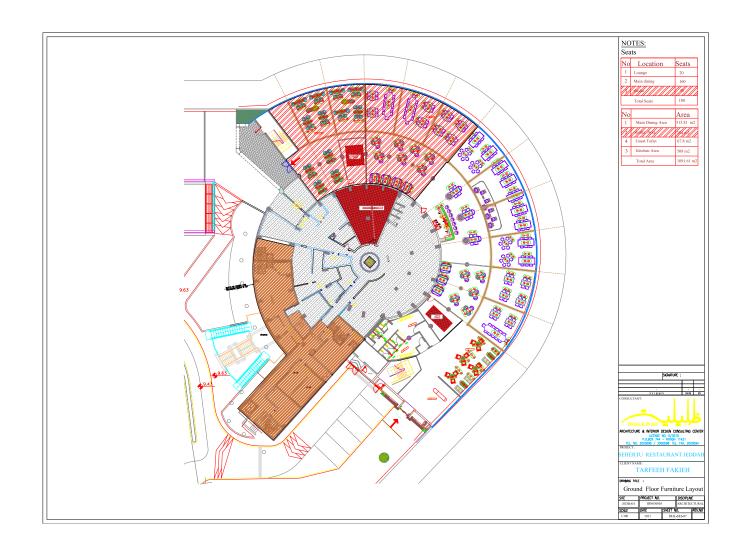

# COMMERCIAL PROJECTS

- Cafe De L'Esplanade (Diriyah, Riyadh)
- Awna Restaurant (Hegra Al Ula)
- Cova Restaurant (Old Town Al Ula)
- Hatem Matar (Oasis Al Ula)
- Le Grand Venise Restaurant (Old Town Al Ula)
- Gordon Ramsay Hell's Kitchen (Boulevard, Riyadh),
- Le Grand Venise Restaurant (Al Khobar)
- Nobu Restaurant (Jeddah)
- Sehartu Restaurant (Jeddah)
- SPNBX Gym (Jeddah)