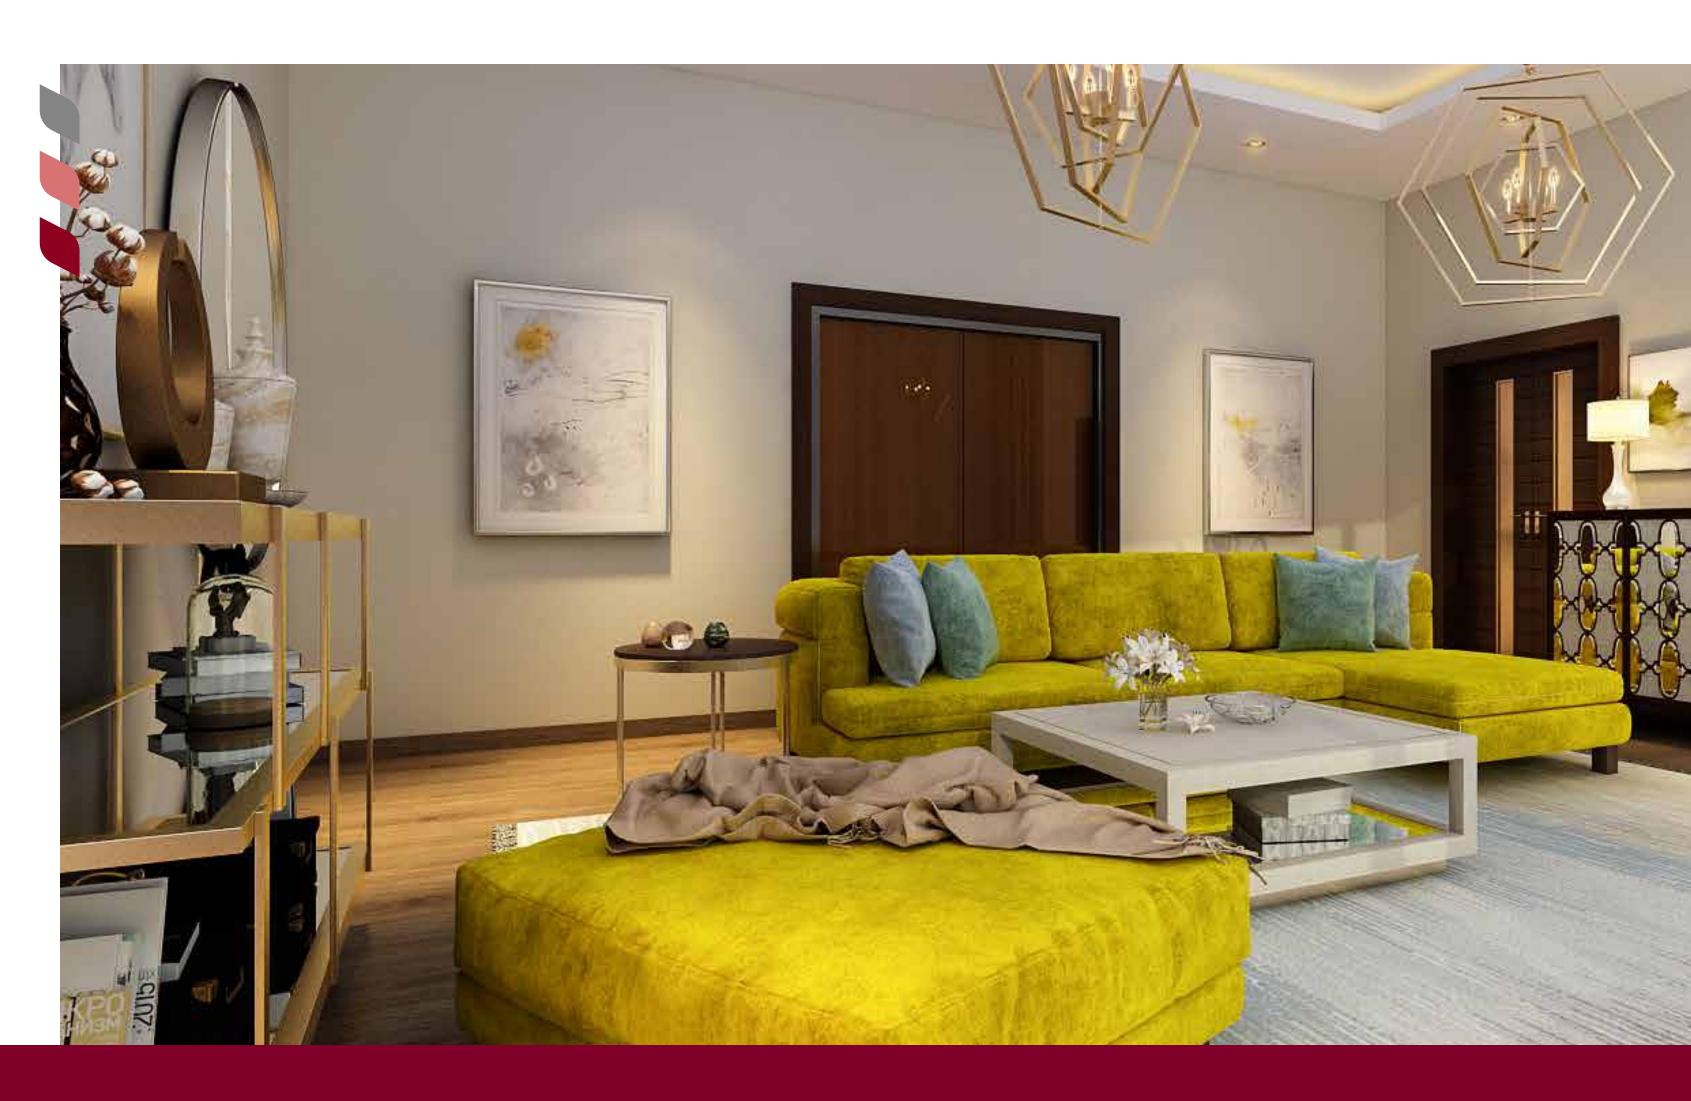

## Private Palace (Diwaniyah)

TYPE: Residential Project

LOCATION: Riyadh, Saudi Arabia

This Diwaniyah is composed of a comfy living area, a dining, and a bar area. It's mainly designed with an industrial approach, with an open ceiling and muted colors. Chandeliers are added to keep its luxury matched with the rest of the palace's theme.