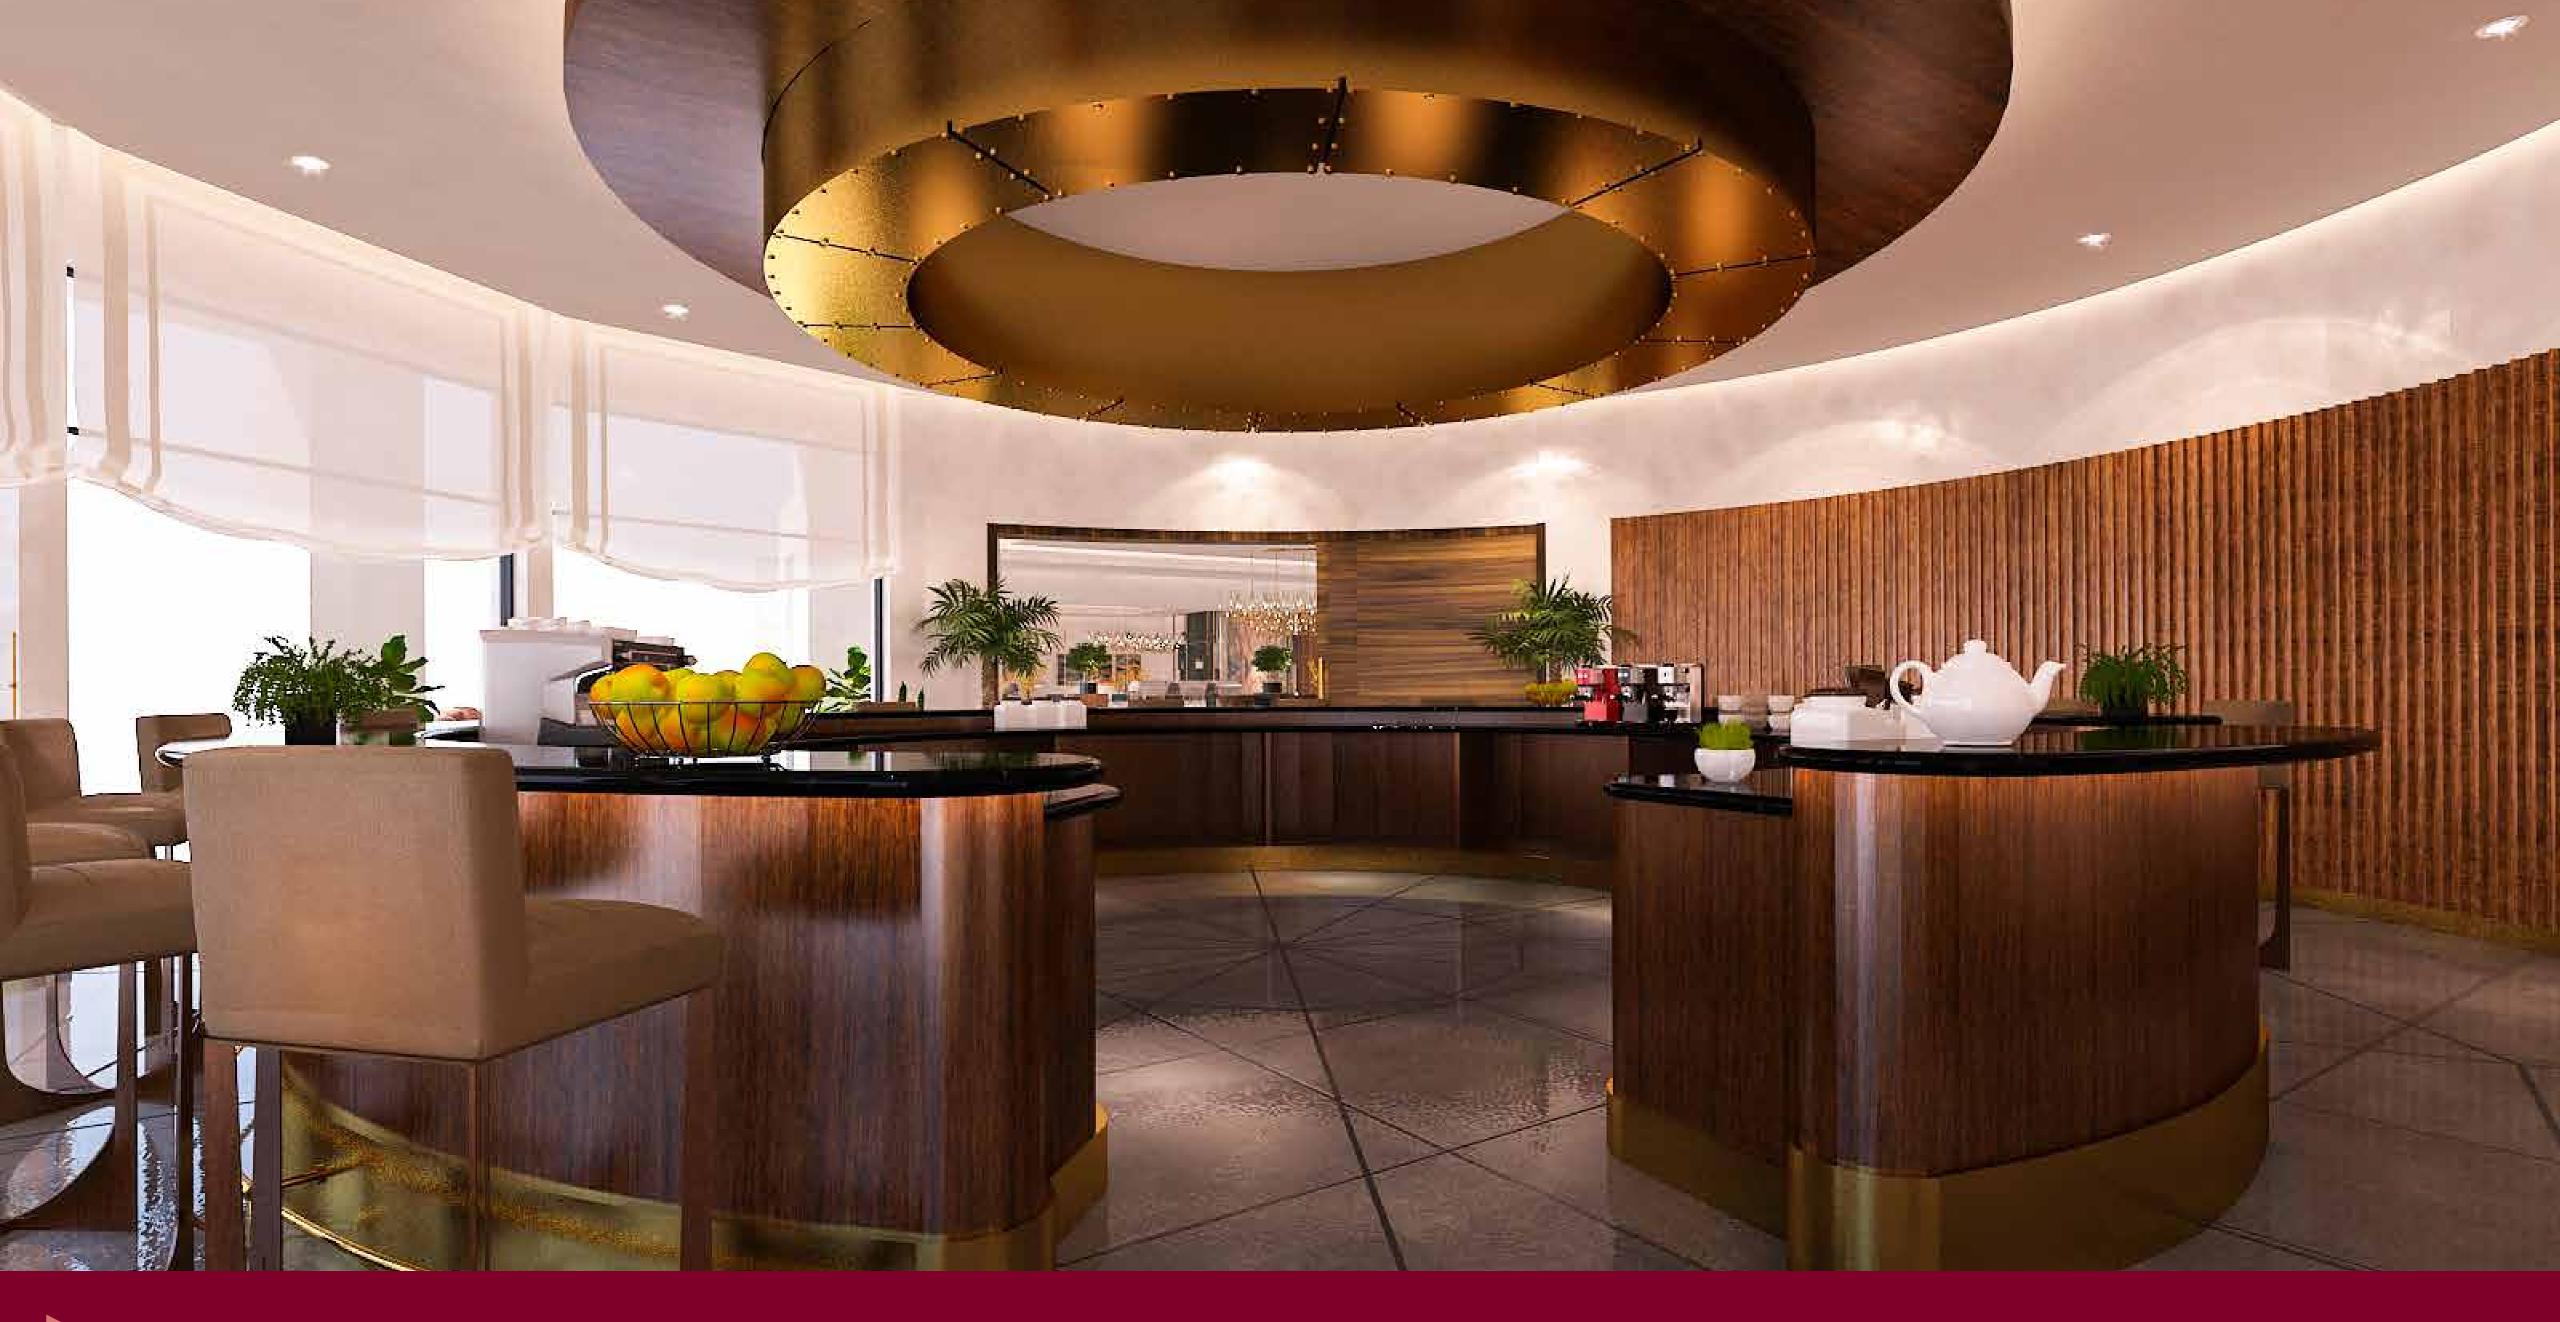

## Nobu Hotel SPA

Located in Al-Anoud Tower, Riyadh, KSA and built on an area of 1300sqm. This design is inspired by nature and Asian culture with simplicity and overall calmness. This distinctive, stylish space offers its own characteristic design identity united by a common theme of contemporary, unscripted elegance.

Key Plan

TYPE: Commercial Project

LOCATION: Riyadh

Simple yet elegantly designed lounge inside Nobu Hotel. Built up on 9680sqm and taking place in Riyadh, Saudi Arabia.

Floor Plan

TYPE: Commercial Project (Proposal)