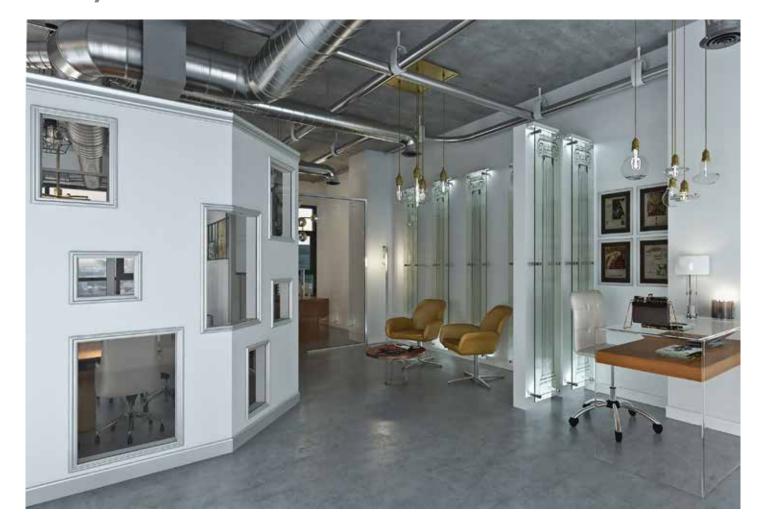

## Dhaliliyah Dubai Office

Dhaliliyah Dubai branch is designed with contemporary industrial approach. An area of 13064m squared. Spaces included: Reception area, Workstation, Meeting room, Director's office, and WC. Our scope of work included design, material and furniture selection.

COLOR SCHEME