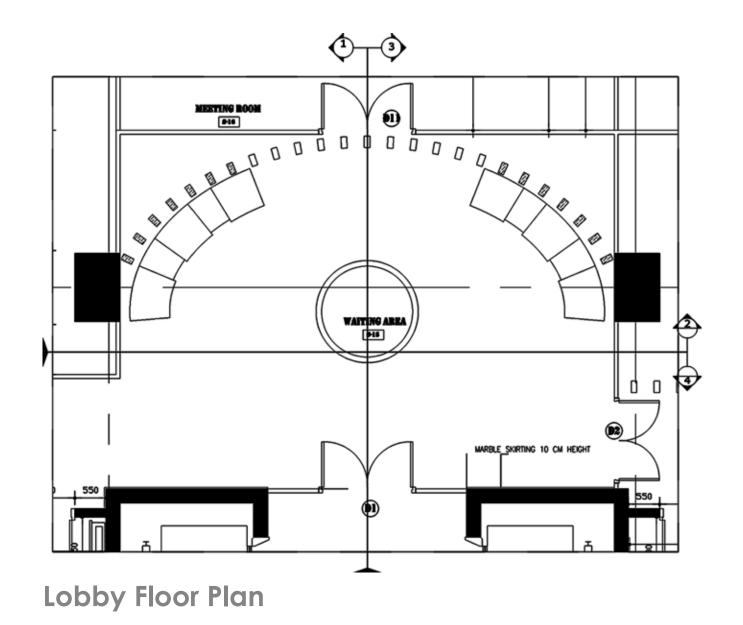

Key Plan

TYPE: Commercial Project

LOCATION: Riyadh

Simple yet elegantly designed lounge inside Nobu Hotel. Built up on 9680sqm and taking place in Riyadh, Saudi Arabia.

Floor Plan

TYPE: Commercial Project (Proposal)

#### **General Secretary**

CEO Office 1

**Meeting Room** 

CEO Office 2

Meeting Room Key Plan

General Secretary Key Plan

**CEO Office Key Plan** 