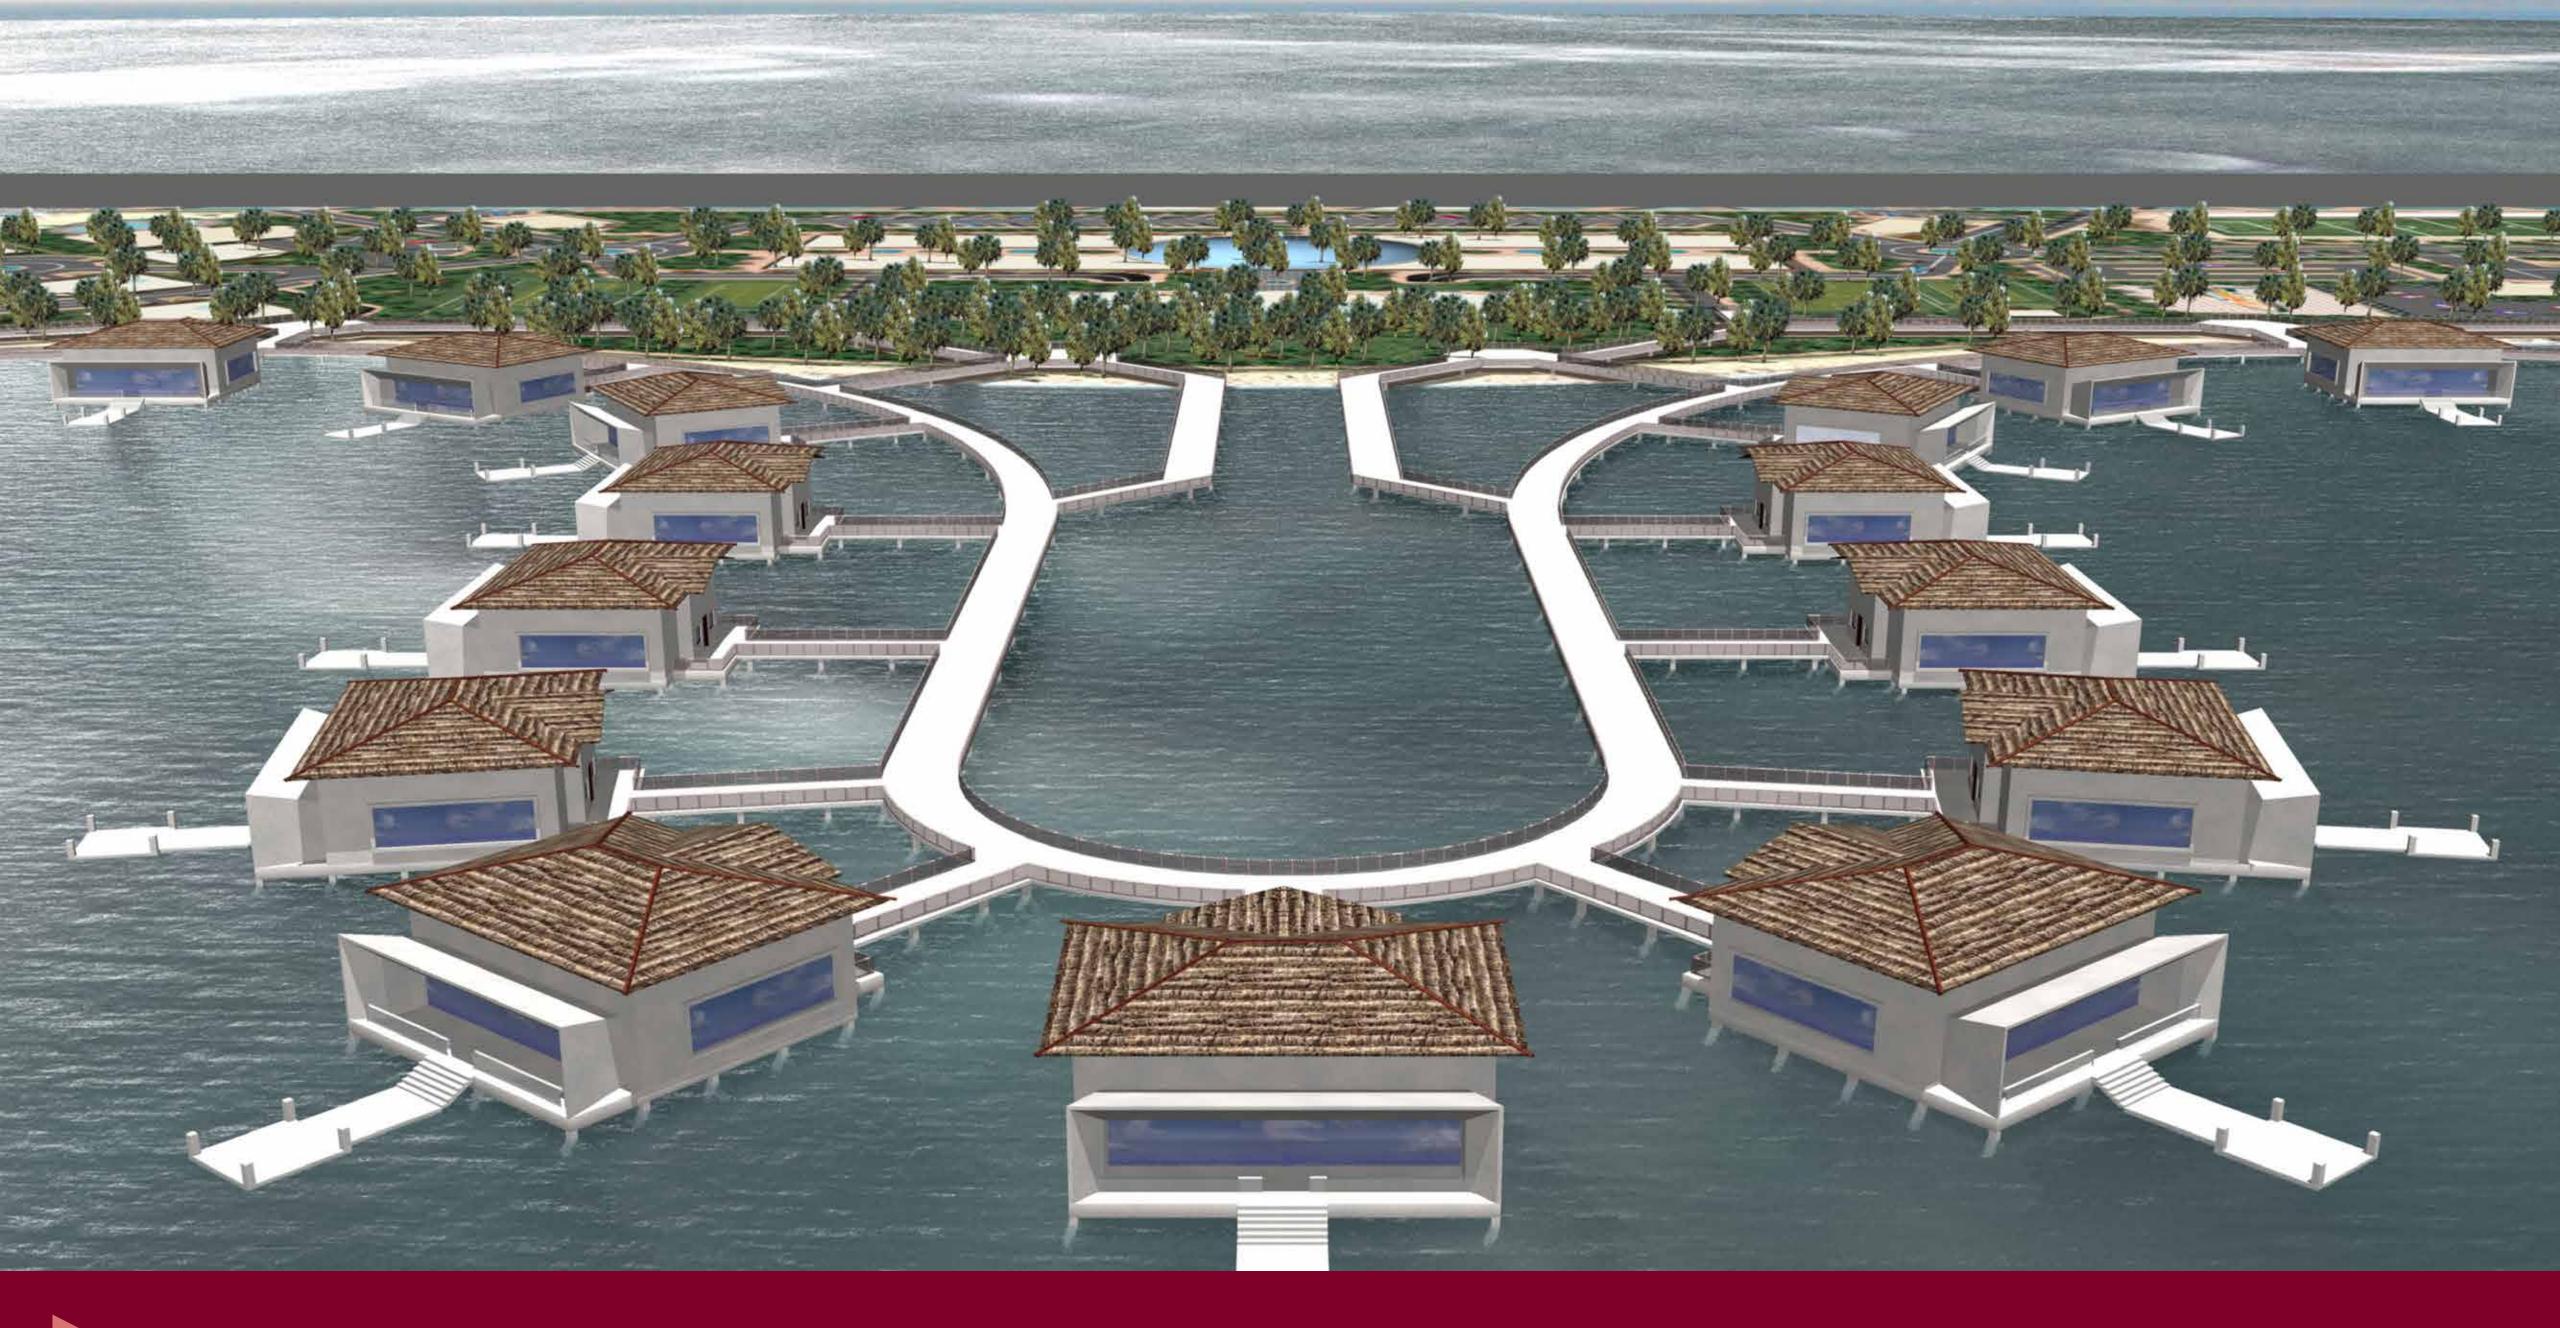

**LOCATION:** Al Ula

Nobu Al Ula, consists of 15+ resorts villa, includes Panoramic villa, Sushi Restaurant, in addition to NOBU Resorts and has a Business Center, a SPA and an Executive Lounge.

LOCATION: Riyadh