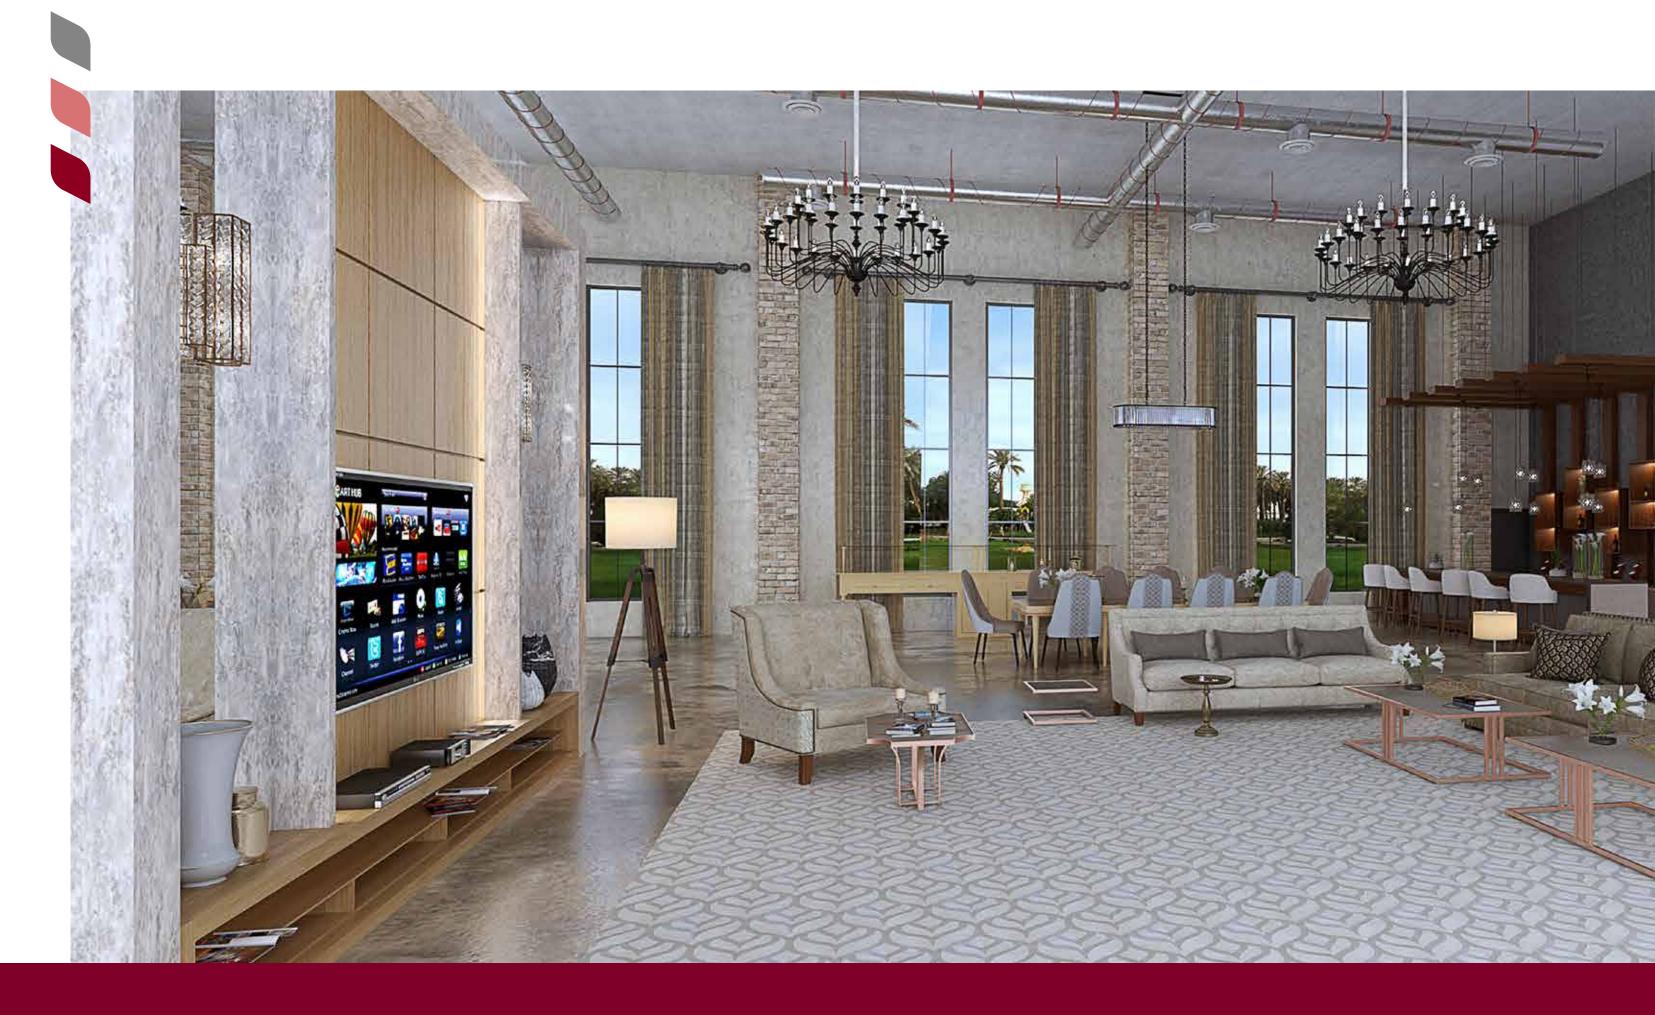

## **Meeting Room**

CEO Office

Lobby Area 1

Lobby Area 2

6th District is an industrial contemporary inspired restaurant with European vibe. Located in a new cafe's and Restaurant complex in Riyadh, Saudi Arabia. Built on an area of 415sqm, with the capacity of 100 guests.