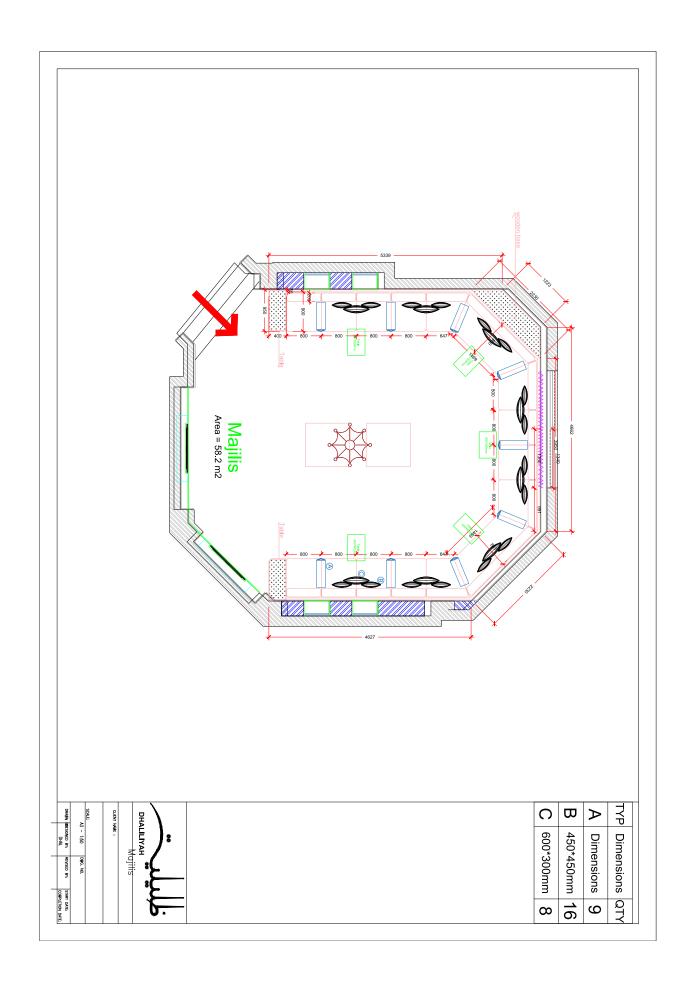

rcial Project

**LOCATION:** Al Khobar

# Le Grand Venise Restaurant (Al Khobar)











Nobu Restaurant

TYPE: Commercial Project

LOCATION: Jeddah













Sehartu Restaurant

TYPE: Commercial Project

LOCATION: Jeddah









# SPNBX Gym Jeddah

TYPE: Commercial Project

LOCATION: Jeddah











- Farm House Al Ammariyah Project
- HRH P.A.B.M Project
- HRH P.F.B.M (Majilis) Project
- HRH P.T Project



# Farm House Al Ammariyah Project

TYPE: Residential Project

LOCATION: Al Ammariyah Riyadh

















# Farm House Al Ammariyah Project

TYPE: Residential Project

LOCATION: Al Ammariyah Riyadh



















## HRH P.A.B.M Project

TYPE: Residential Project

LOCATION: Riyadh











## TYPE: Residential Project

LOCATION: Riyadh

# HRH P.F.B.M (Majilis) Project





TYPE: Residential Project

LOCATION: Riyadh











# PREVIOUS PROJECTS

COMMERCIAL PROJECTS

- Nobu Hotel
- Nobu Hotel SPA
- Nobu Cigar Lounge
- Nobu Resort Al Ula
- Riyadh Season
- HQ of Prince Mohammed Bin Fahad Foundation For Human Development
- Dhaliliyah Dubai Office
- 6D Restaurant
- Nomas Restaurant



LOCATION: Riyadh

## Nobu Hotel

Soaring and sparkling, sporting clean lines and a casual elegance, Nobu Hotel Riyadh is an urban oasis in the heart of downtown Riyadh – the very first five-star luxury boutique hotel in the Kingdom of Saudi Arabia. A modern masterpiece, Nobu Hotel Riyadh is a 23-story glass paneled skyscraper rising proudly above the storied skyline, elegantly styled with distinctive design touches that reflect Nobu's Japanese heritage.





## Nobu Hotel SPA