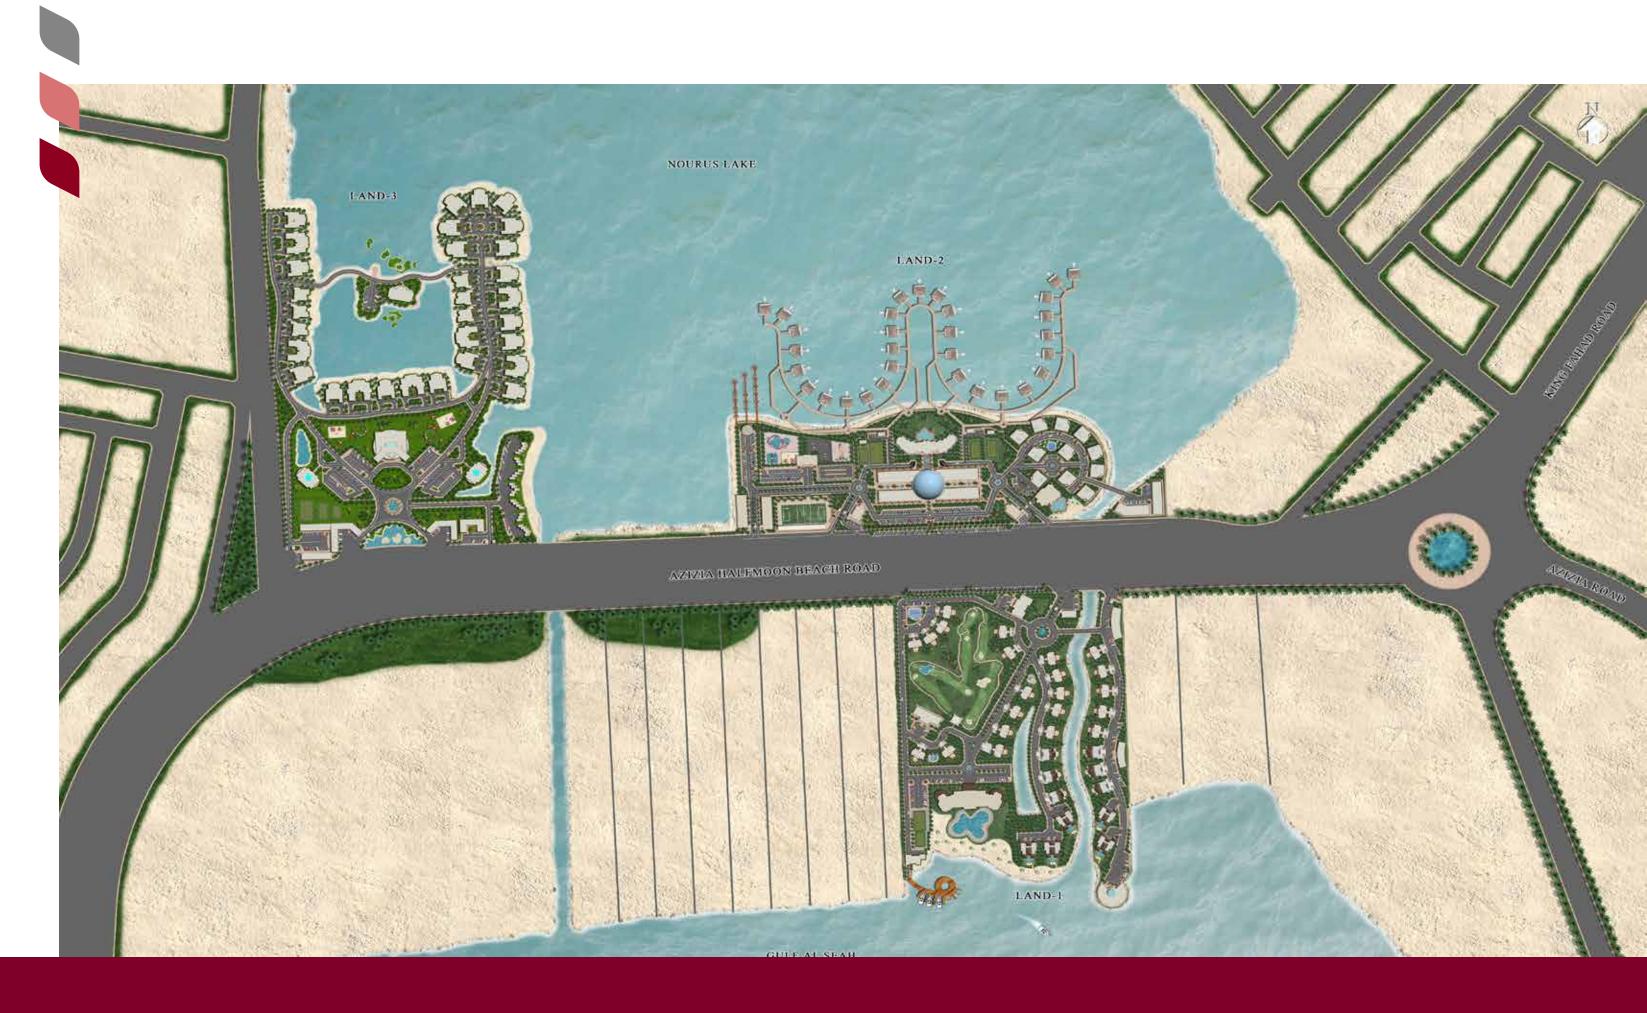

**LOCATION:** Al Ula

Nobu Al Ula, consists of 15+ resorts villa, includes Panoramic villa, Sushi Restaurant, in addition to NOBU Resorts and has a Business Center, a SPA and an Executive Lounge.

LOCATION: Riyadh