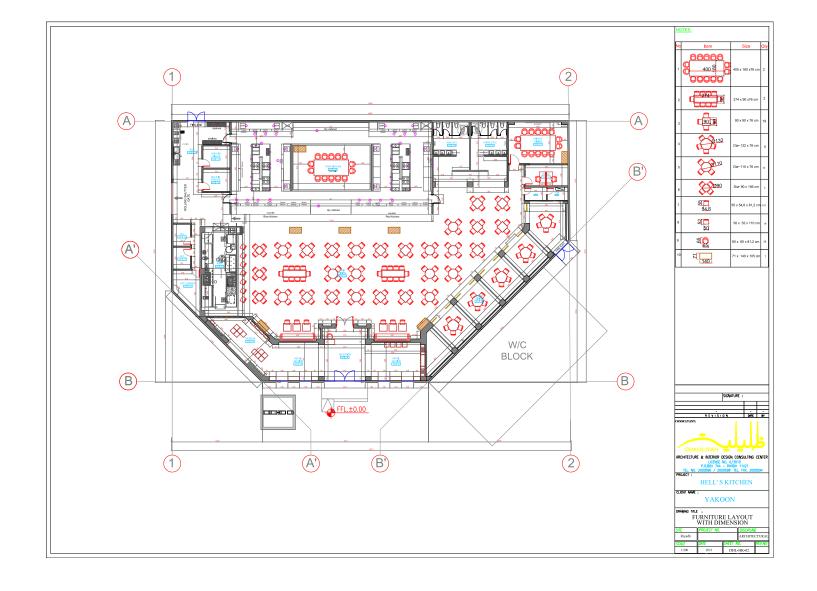

Ula, Riyadh







الميئة الملكية لمحافظة العلد Royal Commission for AlUla





# OUTDOOR SEATING -

## Cova Restaurant

الهيئة الملكية لمحافظة العلا Royal Commission for AlUla TYPE: Commercial Project

LOCATION: Old Town Al Ula





الميئة الملكية لمحافظة العلا Royal Commission for AlUla





# INTERIOR —

# Hatem Matar

الهيئة الملكية لمحافظة العلا Royal Commission for AlUla TYPE: Commercial Project

LOCATION: Oasis Al Ula







الميئة الملكية لمحافظة العلا Royal Commission for AlUla





# Le Grand Venise Restaurant

الهيئة الملكية لمحافظة العلا Royal Commission for AlUla TYPE: Commercial Project

LOCATION: Old Town Al Ula







الميئة الملكية لمحافظة العلا Royal Commission for AlUla







TYPE: Commercial Project

**LOCATION:** Boulevard, Riyadh

# Gordon Ramsay Hell's Kitchen











#### TY

TYPE: Commercial Project

**LOCATION:** Al Khobar

# Le Grand Venise Restaurant (Al Khobar)











Nobu Restaurant

TYPE: Commercial Project

LOCATION: Jeddah













Sehartu Restaurant

TYPE: Commercial Project

LOCATION: Jeddah









# SPNBX Gym Jeddah

TYPE: Commercial Project

LOCATION: Jeddah











- Farm House Al Ammariyah Project
- HRH P.A.B.M Project
- HRH P.F.B.M (Majilis) Project
- HRH P.T Project



# Farm House Al Ammariyah Project

TYPE: Residential Project

LOCATION: Al Ammariyah Riyadh

















# Farm House Al Ammariyah Project

TYPE: Residential Project

LOCATION: Al Ammariyah Riyadh



















## HRH P.A.B.M Project

TYPE: Residential Project

LOCATION: Riyadh











## TYPE: Residential Project

LOCATION: Riyadh

# HRH P