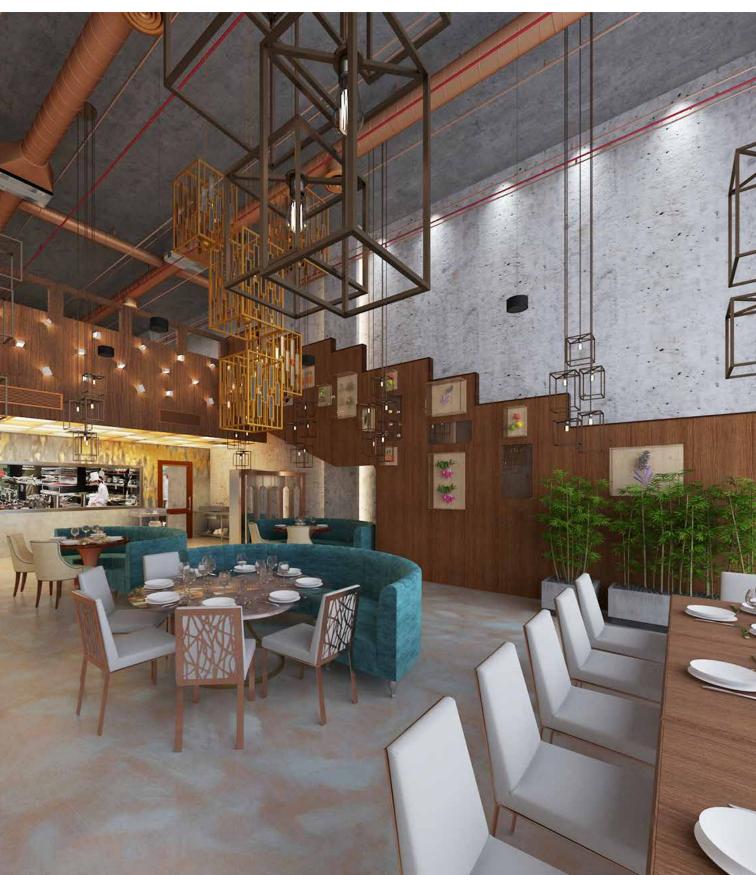

## **Meeting Room**

CEO Office

Lobby Area 1

Lobby Area 2

6th District is an industrial contemporary inspired restaurant with European vibe. Located in a new cafe's and Restaurant complex in Riyadh, Saudi Arabia. Built on an area of 415sqm, with the capacity of 100 guests.